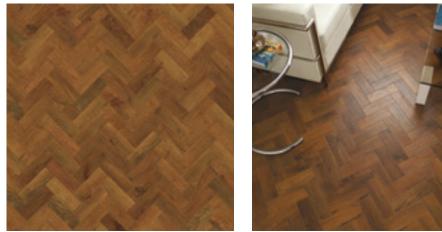

#### EW03

915mm x 152mm (36" x 6")

Inspired by traditional 'parquetry', we've taken classic parquet and crafted a collection that will transform any room in your home with our most intricate and elegant oak designs.

From the calm hues of 'Blond Oak' to the midnight hues of 'Black Oak', there's sure to be a colour to match your interior style. Charming and sophisticated, our parquet flooring can be arranged in a variety of patterns.

# Art Select Parquet

#### Auburn Oak

#### AP02

228mm x 76mm (9" x 3")