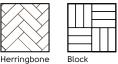

From the calm hues of 'Blond Oak' to the midnight hues of 'Black Oak', there's sure to be a colour to match your interior style. Charming and sophisticated, our parquet flooring can be arranged in a variety of patterns.

#### Art Select Parquet

228mm x 76mm (9" x 3")

Blond Oak APOI

page 42 Auburr

Auburn Oak **AP02** page 44

Black Oak AP03

Lay our parquet planks in various patterns to suit any style.