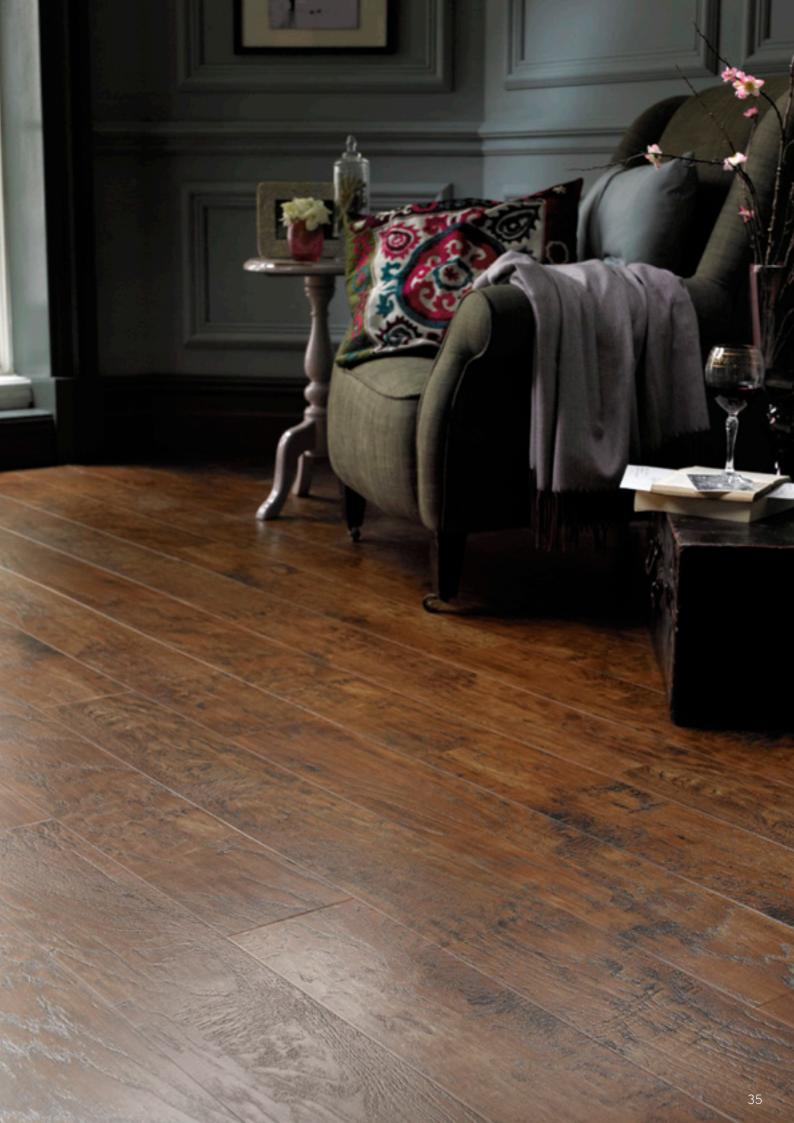

If you adore the look and feel of rustic aged timber but want to avoid the hassle of sanding and waxing real wood, look no further than our Handcrafted woods.

Hickory Peppercorn EW02

# Art Select Handcrafted