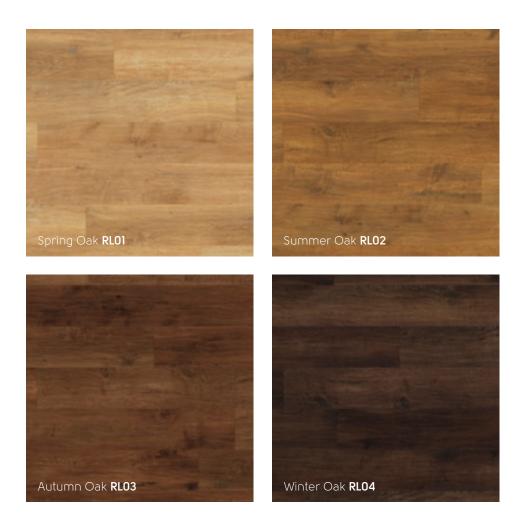

## Spring Oak

## RL01

1219mm x 178mm (48" x 7")

#### Summer Oak

## RLO2

1219mm x 178mm (48" x 7") with RP41 10mm design strip

#### Autumn Oak

### RLO3

1219mm x 178mm (48" x 7") with RP11 5mm design strip

#### Winter Oak

#### RLO4

1219mm x 178mm (48" x 7")

Inspired by the transition from dusk to dawn, our Art Select Oak Premier collection takes you from the beautiful, classic golden tones of our 'Dawn Oak' through to the statement pitch black hues of 'Midnight Oak'. Full of warm, variable oak tones and crafted to match the traditional look of real oak flooring, each of our Oak Premier designs will create a really homely, classic look in any space.