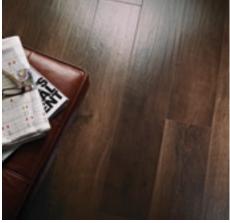

If you adore the look and feel of rustic aged timber but want to avoid the hassle of sanding and waxing real wood, look no further than our Handcrafted woods.

Hickory Peppercorn EW02

### Hickory Peppercorn

#### EW02

915mm x 152mm (36" x 6") with RP11 10mm design strip