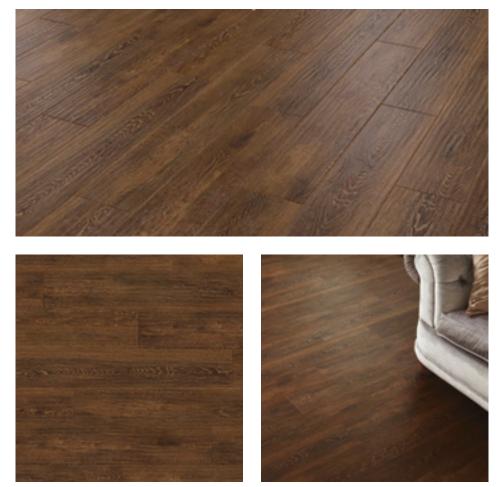

#### RLO4

1219mm x 178mm (48" x 7")

Inspired by the transition from dusk to dawn, our Art Select Oak Premier collection takes you from the beautiful, classic golden tones of our 'Dawn Oak' through to the statement pitch black hues of 'Midnight Oak'. Full of warm, variable oak tones and crafted to match the traditional look of real oak flooring, each of our Oak Premier designs will create a really homely, classic look in any space.

## Midnight Oak

915mm x 152mm (36" x 6")

Warm and inviting, each design has been delicately handcrafted with a registered emboss to follow the exact grain and knot details of the design for a truly authentic look.