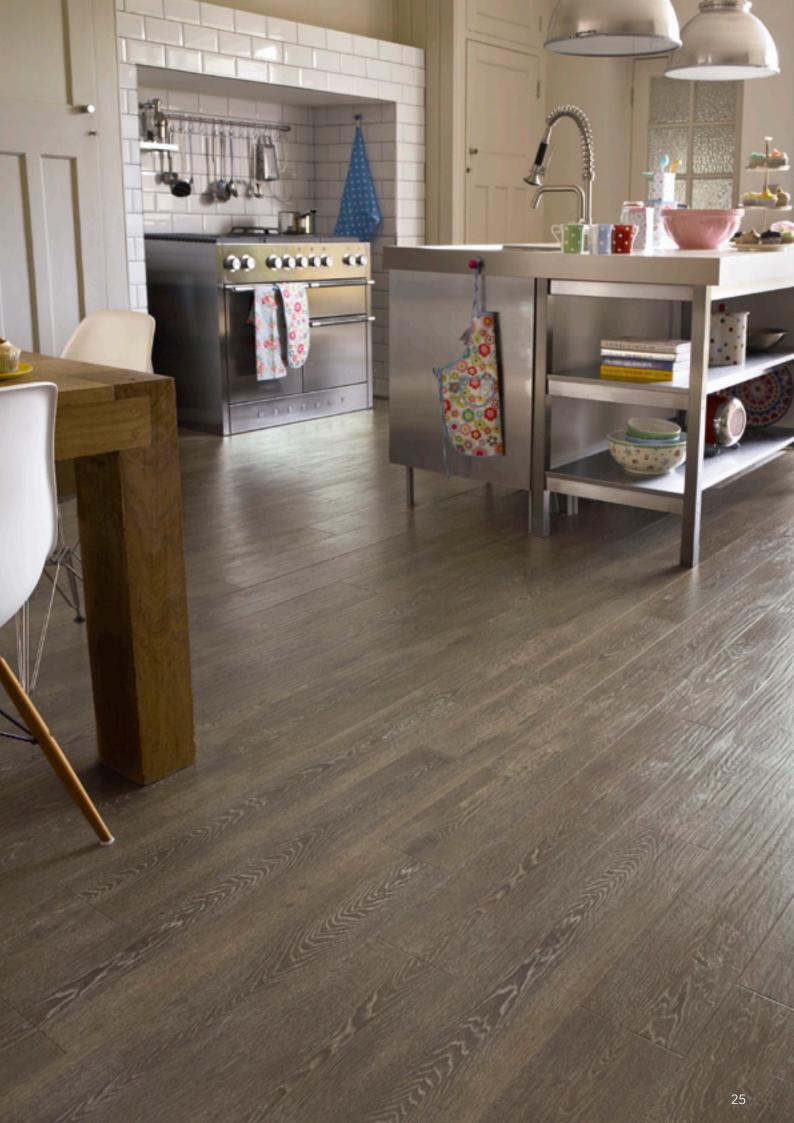

Designed in a larger plank format with a unique satin finish, each Oak Royale plank has been crafted to reflect the gentle ripple and hand-scraped texture of real oak flooring.

Summer Oak RL02

#### Summer Oak

## RLO2

1219mm x 178mm (48" x 7") with RP41 10mm design strip