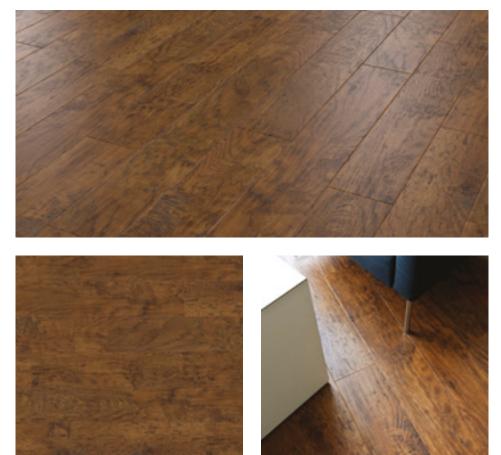

#### RLO4

1219mm x 178mm (48" x 7")

Inspired by the transition from dusk to dawn, our Art Select Oak Premier collection takes you from the beautiful, classic golden tones of our 'Dawn Oak' through to the statement pitch black hues of 'Midnight Oak'. Full of warm, variable oak tones and crafted to match the traditional look of real oak flooring, each of our Oak Premier designs will create a really homely, classic look in any space.

# Art Select Oak Premier