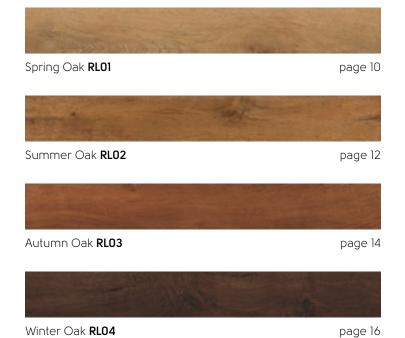

# Art Select Oak Royale

## Spring Oak

## RL01

1219mm x 178mm (48" x 7")

#### Summer Oak

## RLO2

1219mm x 178mm (48" x 7") with RP41 10mm design strip

#### Autumn Oak

### RLO3

1219mm x 178mm (48" x 7") with RP11 5mm design strip

#### Winter Oak

#### RLO4

1219mm x 178mm (48" x 7")

Inspired by the transition from dusk to dawn, our Art Select Oak Premier collection takes you from the beautiful, classic golden tones of our 'Dawn Oak' through to the statement pitch black hues of 'Midnight Oak'. Full of warm, variable oak tones and crafted to match the traditional look of real oak flooring, each of our Oak Premier designs will create a really homely, classic look in any space.