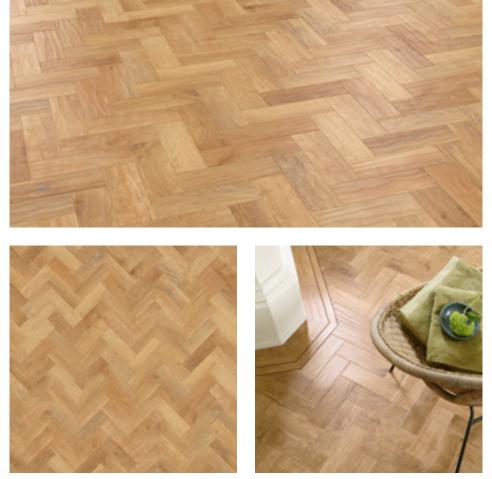

#### EW03

915mm x 152mm (36" x 6")

Inspired by traditional 'parquetry', we've taken classic parquet and crafted a collection that will transform any room in your home with our most intricate and elegant oak designs.

From the calm hues of 'Blond Oak' to the midnight hues of 'Black Oak', there's sure to be a colour to match your interior style. Charming and sophisticated, our parquet flooring can be arranged in a variety of patterns.

Make the most of open plan living spaces and 'room to room' layouts by teaming our stunning Art Select Parquet designs with their matching full length planks.

Auburn Oak AP02

# Art Select Parquet

#### Blond Oak

#### AP01

228mm x 76mm (9" x 3") with RP41 5mm design strip

#### Auburn Oak

#### AP02

228mm x 76mm (9" x 3")

#### Black Oak

#### AP03

228mm x 76mm (9" x 3")