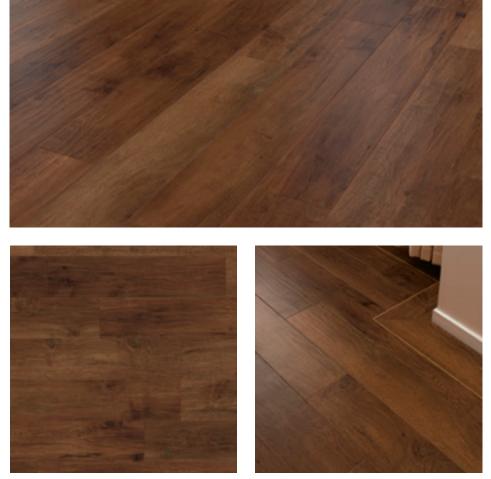

## Midnight Oak

915mm x 152mm (36" x 6")

Warm and inviting, each design has been delicately handcrafted with a registered emboss to follow the exact grain and knot details of the design for a truly authentic look.

### Hickory Peppercorn

#### EW02

915mm x 152mm (36" x 6") with RP11 10mm design strip