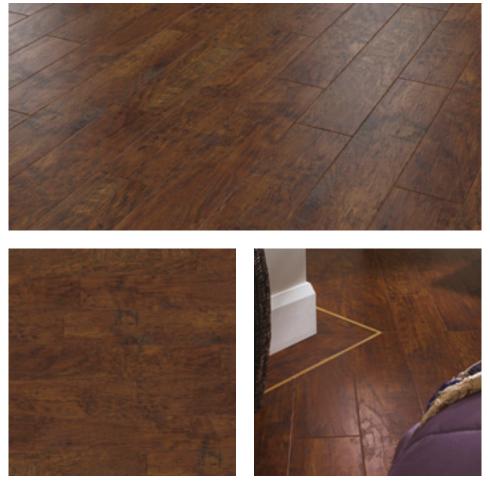

If you adore the look and feel of rustic aged timber but want to avoid the hassle of sanding and waxing real wood, look no further than our Handcrafted woods.

Hickory Peppercorn EW02

# Art Select Handcrafted

### Hickory Peppercorn

#### EW02

915mm x 152mm (36" x 6") with RP11 10mm design strip