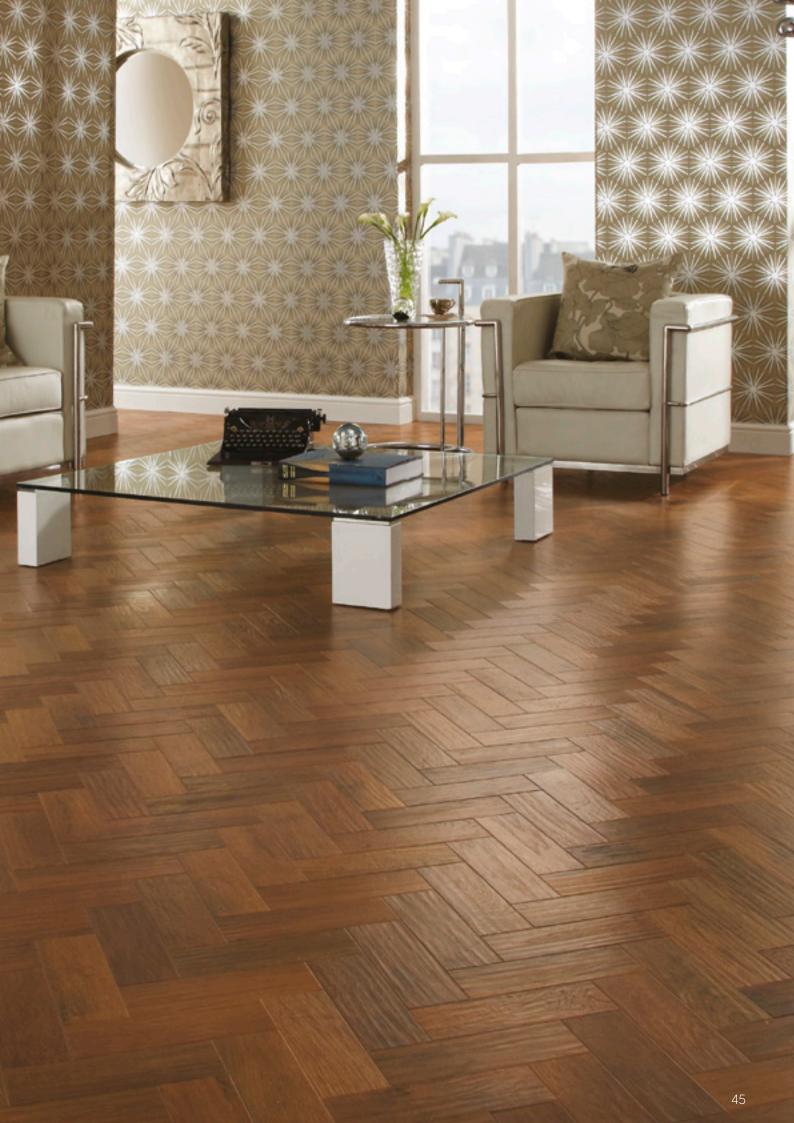

#### EW03

915mm x 152mm (36" x 6")

Inspired by traditional 'parquetry', we've taken classic parquet and crafted a collection that will transform any room in your home with our most intricate and elegant oak designs.

From the calm hues of 'Blond Oak' to the midnight hues of 'Black Oak', there's sure to be a colour to match your interior style. Charming and sophisticated, our parquet flooring can be arranged in a variety of patterns.

Make the most of open plan living spaces and 'room to room' layouts by teaming our stunning Art Select Parquet designs with their matching full length planks.

Auburn Oak AP02

# Art Select Parquet