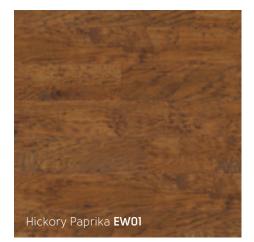

l oak flooring, each of our Oak Premier designs will create a really homely, classic look in any space.

240

# Art Select Oak Premier



#### Dawn Oak







915mm x 152mm (36" x 6")



## Morning Oak



915mm x 152mm (36" x 6")



### Dusk Oak



915mm x 152mm (36" x 6")



### Sundown



915mm x 152mm (36" x 6")



## Evening Oak



915mm x 152mm (36" x 6")



## Midnight Oak



915mm x 152mm (36" x 6")





Warm and inviting, each design has been delicately handcrafted with a registered emboss to follow the exact grain and knot details of the design for a truly authentic look.

If you adore the look and feel of rustic aged timber but want to avoid the hassle of sanding and waxing real wood, look no further than our Handcrafted woods.

Hickory Peppercorn EW02

# Art Select Handcrafted







## Hickory Paprika

## EW01



915mm x 152mm (36" x 6")



### Hickory Peppercorn

#### EW02



915mm x 152mm (36" x 6") with RP11 10mm design strip



## Hickory Nutmeg

#### EW03



915mm x 152mm (36" x 6")



Inspired by traditional 'parquetry', we've taken classic parquet and crafted a collection that will transform any room in your home with our most intricate and elegant oak designs.

From the calm hues of 'Blond Oak' to the midnight hues of 'Black Oak', there's sure to be a colour to match your interior style. Charming and sophisticated, our parquet flooring can be arranged in a variety of patterns.

Make the most of open plan living spaces and 'room to room' layouts by teaming our stunning Art Select Parquet designs with their matching full length planks.

Auburn Oak AP02

#