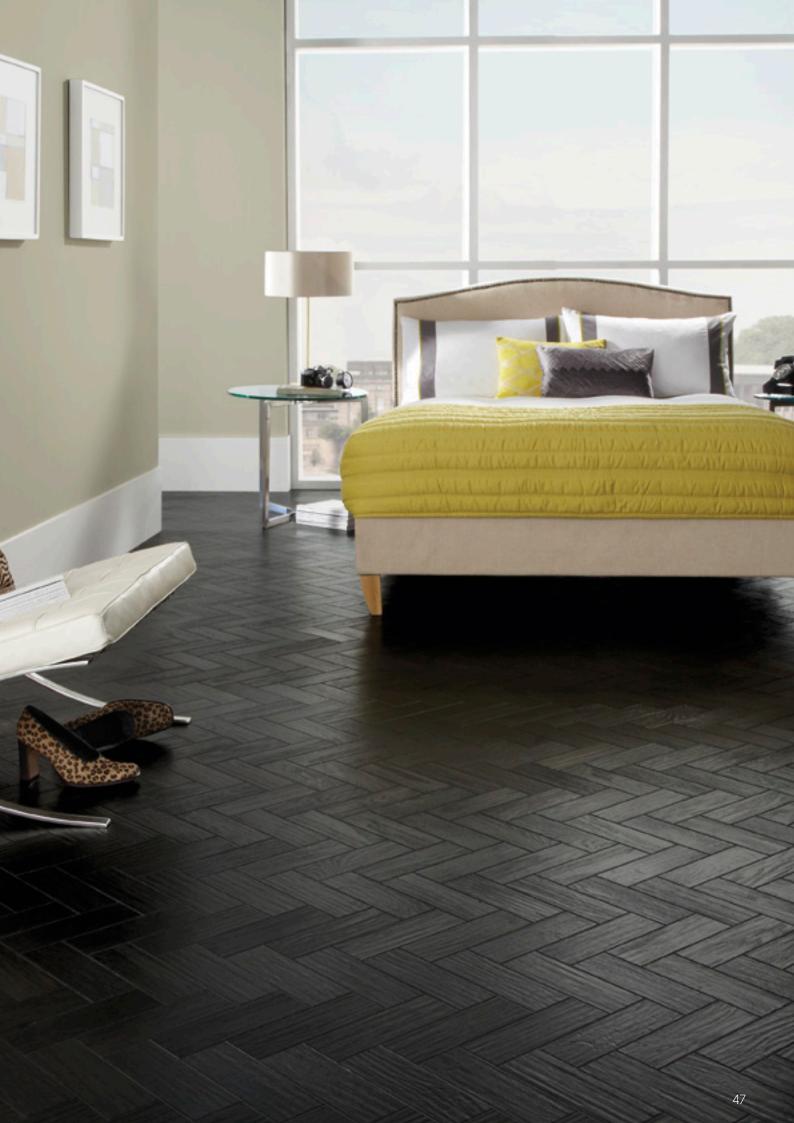

## Midnight Oak

915mm x 152mm (36" x 6")

Warm and inviting, each design has been delicately handcrafted with a registered emboss to follow the exact grain and knot details of the design for a truly authentic look.