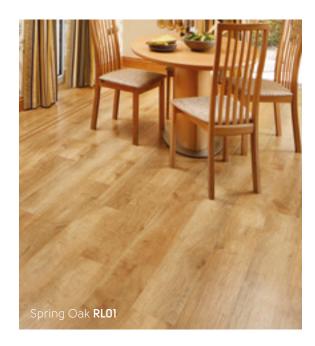

## Spring Oak

## RL01

1219mm x 178mm (48" x 7")

Designed in a larger plank format with a unique satin finish, each Oak Royale plank has been crafted to reflect the gentle ripple and hand-scraped texture of real oak flooring.

Summer Oak RL02