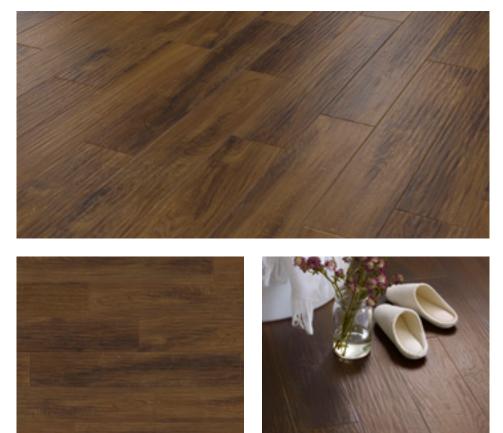

If you adore the look and feel of rustic aged timber but want to avoid the hassle of sanding and waxing real wood, look no further than our Handcrafted woods.

Hickory Peppercorn EW02

### Hickory Peppercorn

#### EW02

915mm x 152mm (36" x 6") with RP11 10mm design strip