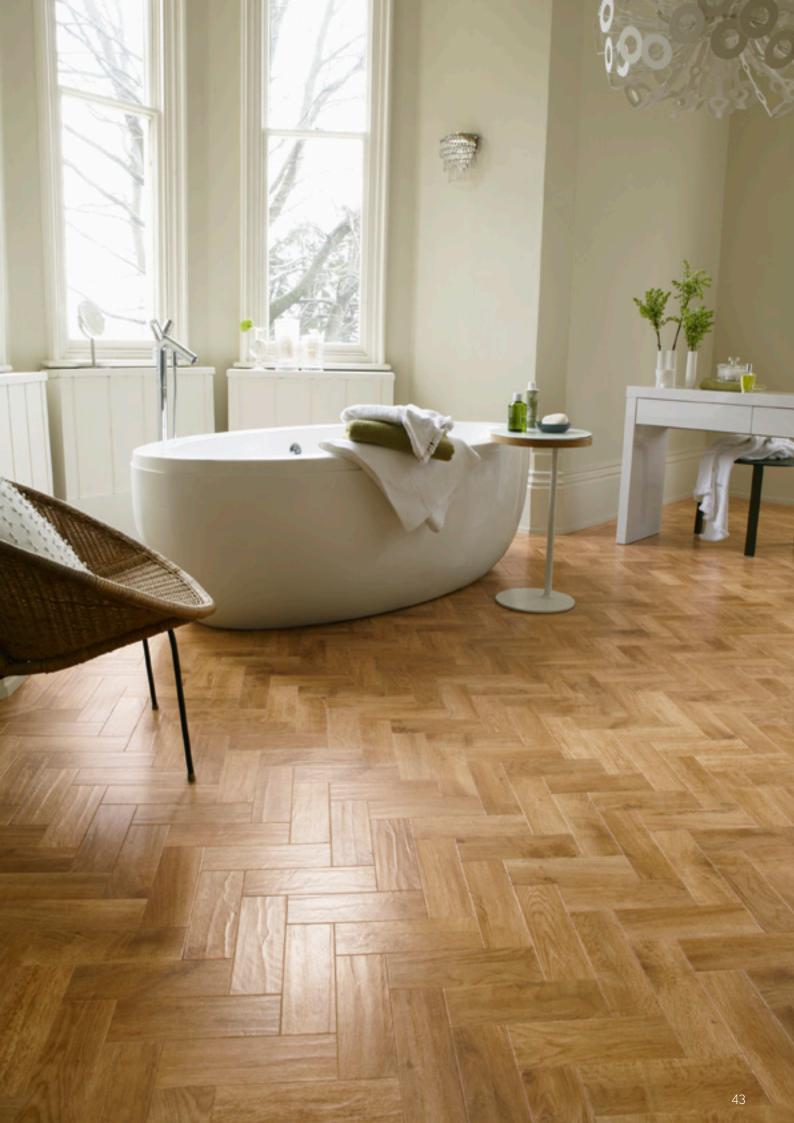

#### EW03

915mm x 152mm (36" x 6")

Inspired by traditional 'parquetry', we've taken classic parquet and crafted a collection that will transform any room in your home with our most intricate and elegant oak designs.

From the calm hues of 'Blond Oak' to the midnight hues of 'Black Oak', there's sure to be a colour to match your interior style. Charming and sophisticated, our parquet flooring can be arranged in a variety of patterns.

Make the most of open plan living spaces and 'room to room' layouts by teaming our stunning Art Select Parquet designs with their matching full length planks.

Auburn Oak AP02

# Art Select Parquet