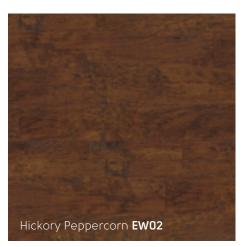

### Hickory Peppercorn

#### EW02

915mm x 152mm (36" x 6") with RP11 10mm design strip