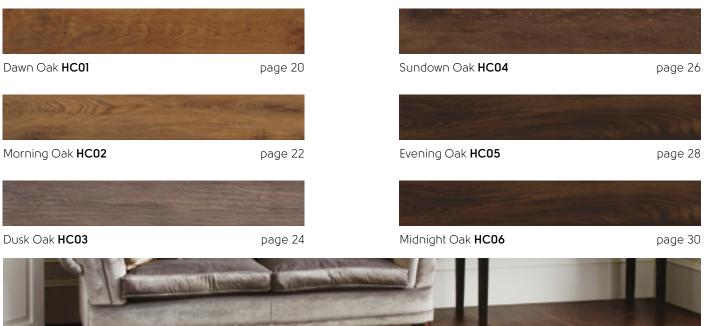

# Art Select Oak Premier

#### Dawn Oak

915mm x 152mm (36" x 6")

## Morning Oak

915mm x 152mm (36" x 6")

### Dusk Oak

915mm x 152mm (36" x 6")

### Sundown

915mm x 152mm (36" x 6")

## Evening Oak

915mm x 152mm (36" x 6")

## Midnight Oak

915mm x 152mm (36" x 6")

Warm and inviting, each design has been delicately handcrafted with a registered emboss to follow the exact grain and knot details of the design for a truly authentic look.