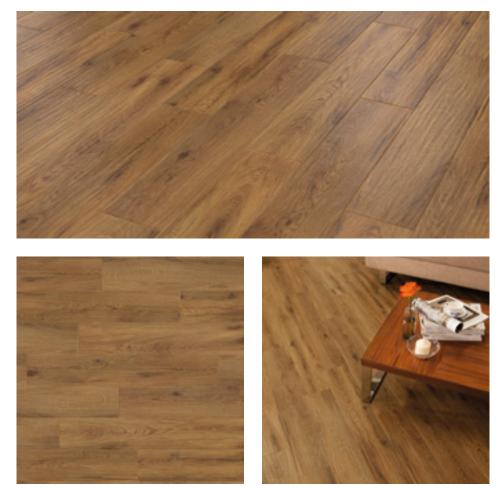

Oak Royale



## Spring Oak

## RL01



1219mm x 178mm (48" x 7")



#### Summer Oak

## RLO2



1219mm x 178mm (48" x 7") with RP41 10mm design strip



#### Autumn Oak

### RLO3



1219mm x 178mm (48" x 7") with RP11 5mm design strip



#### Winter Oak

#### RLO4







1219mm x 178mm (48" x 7")



Inspired by the transition from dusk to dawn, our Art Select Oak Premier collection takes you from the beautiful, classic golden tones of our 'Dawn Oak' through to the statement pitch black hues of 'Midnight Oak'. Full of warm, variable oak tones and crafted to match the traditional look of real oak flooring, each of our Oak Premier designs will create a really homely, classic look in any space.

240

# Art Select Oak Premier



#### Dawn Oak







915mm x 152mm (36" x 6")



## Morning Oak



915mm x 152mm (36" x 6")



### Dusk Oak



915mm x 152mm (36" x 6")



### Sundown



915mm x 152mm (36" x 6")



## Evening Oak



915mm x 152mm (36" x 6")



## Midnight Oak



915mm x 152mm (36" x 6")





Warm and inviting, each design has been delicately handcrafted with a registered emboss to follow the exact grain and knot details of the design for a truly authentic look.

If you adore the look and feel of rustic aged timber but want to avoid the hassle of sanding and waxing real wood, look no further than our Handcrafted woods.

Hickory Peppercorn EW02

# Art Select Handcrafted







## Hickory Paprika

## EW01



915mm x 152mm (36" x 6")



### Hickory Peppercorn

#### EW02



915mm x 152mm (36" x 6") with RP11 10mm design strip



## Hickory Nutmeg

#### EW03



915mm x 152mm