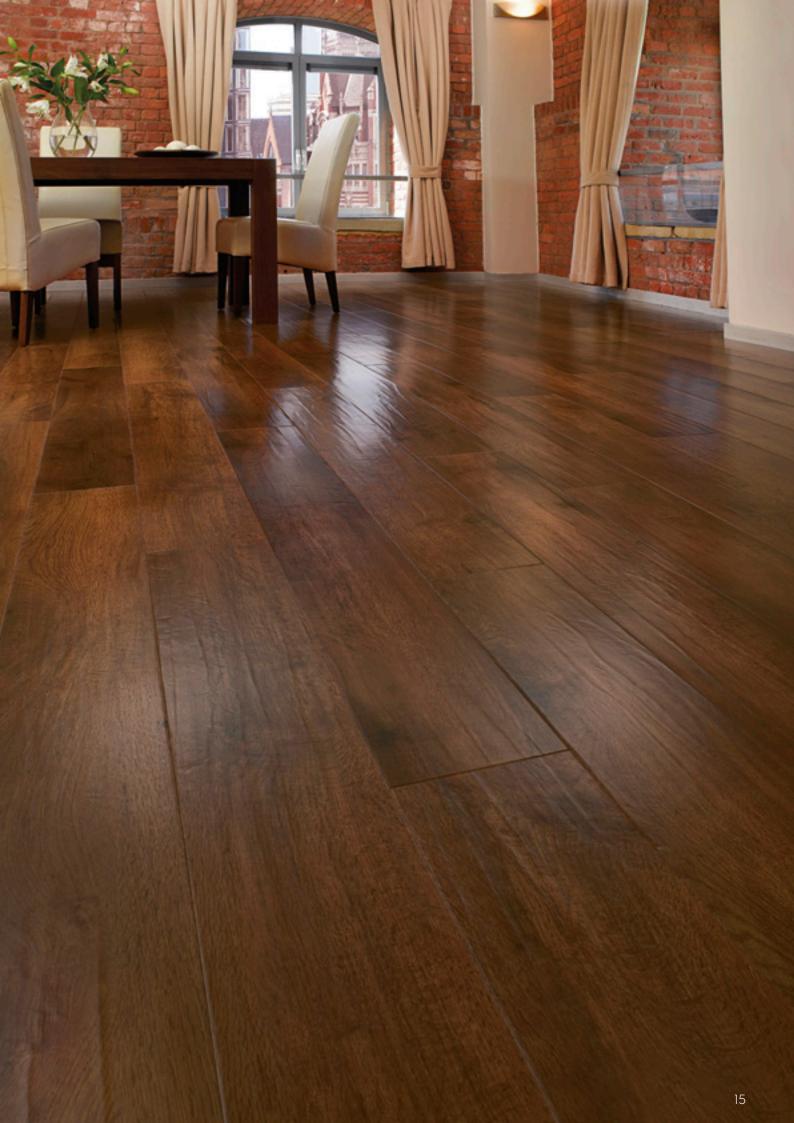

#### EW03

915mm x 152mm (36" x 6")

Inspired by traditional 'parquetry', we've taken classic parquet and crafted a collection that will transform any room in your home with our most intricate and elegant oak designs.

From the calm hues of 'Blond Oak' to the midnight hues of 'Black Oak', there's sure to be a colour to match your interior style. Charming and sophisticated, our parquet flooring can be arranged in a variety of patterns.