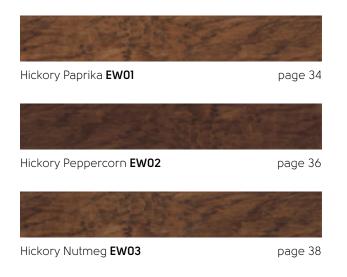

## Hickory Paprika

## EW01

915mm x 152mm (36" x 6")

### Hickory Peppercorn

#### EW02

915mm x 152mm (36" x 6") with RP11 10mm design strip

## Hickory Nutmeg

#### EW03

915mm x 152mm (36" x 6")

Inspired by traditional 'parquetry', we've taken classic parquet and crafted a collection that will transform any room in your home with our most intricate and elegant oak designs.