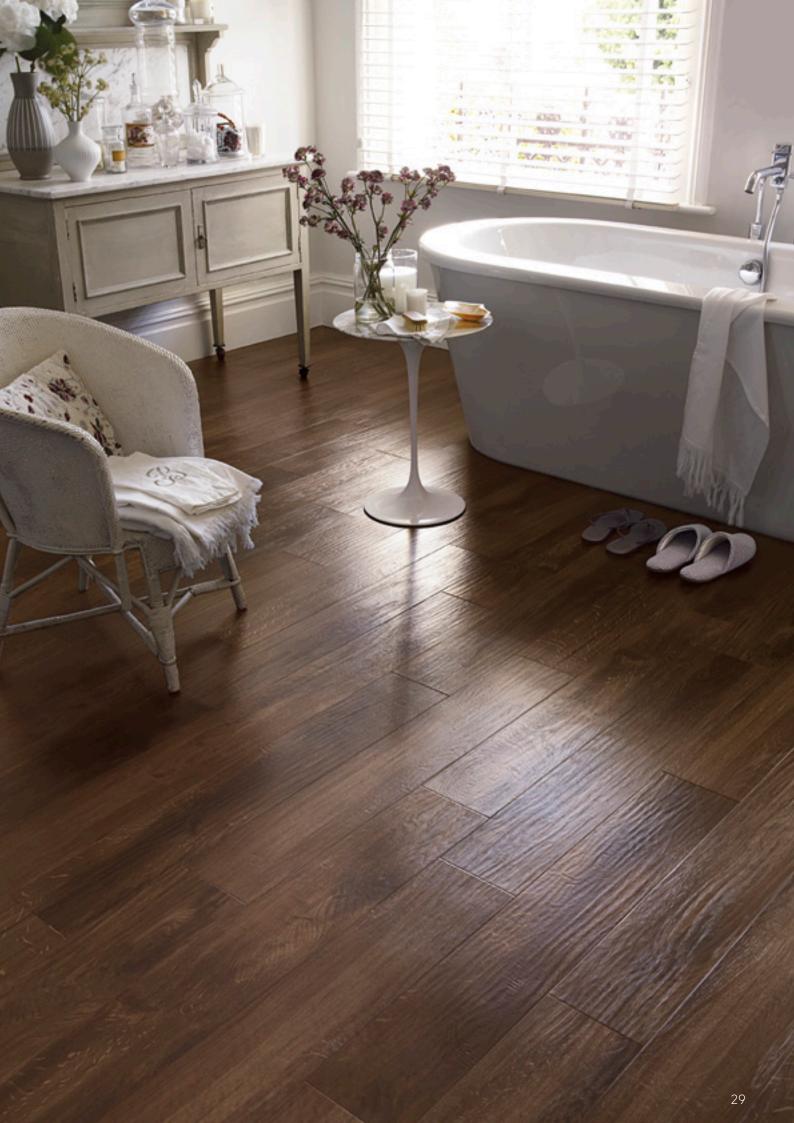

If you adore the look and feel of rustic aged timber but want to avoid the hassle of sanding and waxing real wood, look no further than our Handcrafted woods.

Hickory Peppercorn EW02

## Hickory Paprika

### Hickory Peppercorn

## Hickory Nutmeg

#### EW03

915mm x 152mm (36" x 6")

Inspired by traditional 'parquetry', we've taken classic parquet and crafted a collection that will transform any room in your home with our most intricate and elegant oak designs.