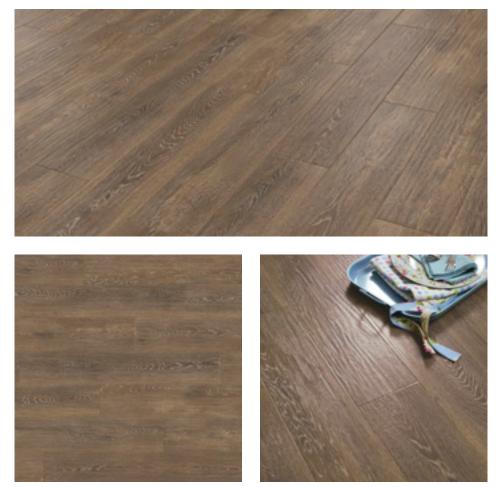

#### RLO4

1219mm x 178mm (48" x 7")

Inspired by the transition from dusk to dawn, our Art Select Oak Premier collection takes you from the beautiful, classic golden tones of our 'Dawn Oak' through to the statement pitch black hues of 'Midnight Oak'. Full of warm, variable oak tones and crafted to match the traditional look of real oak flooring, each of our Oak Premier designs will create a really homely, classic look in any space.

### Sundown

915mm x 152mm (36" x 6")