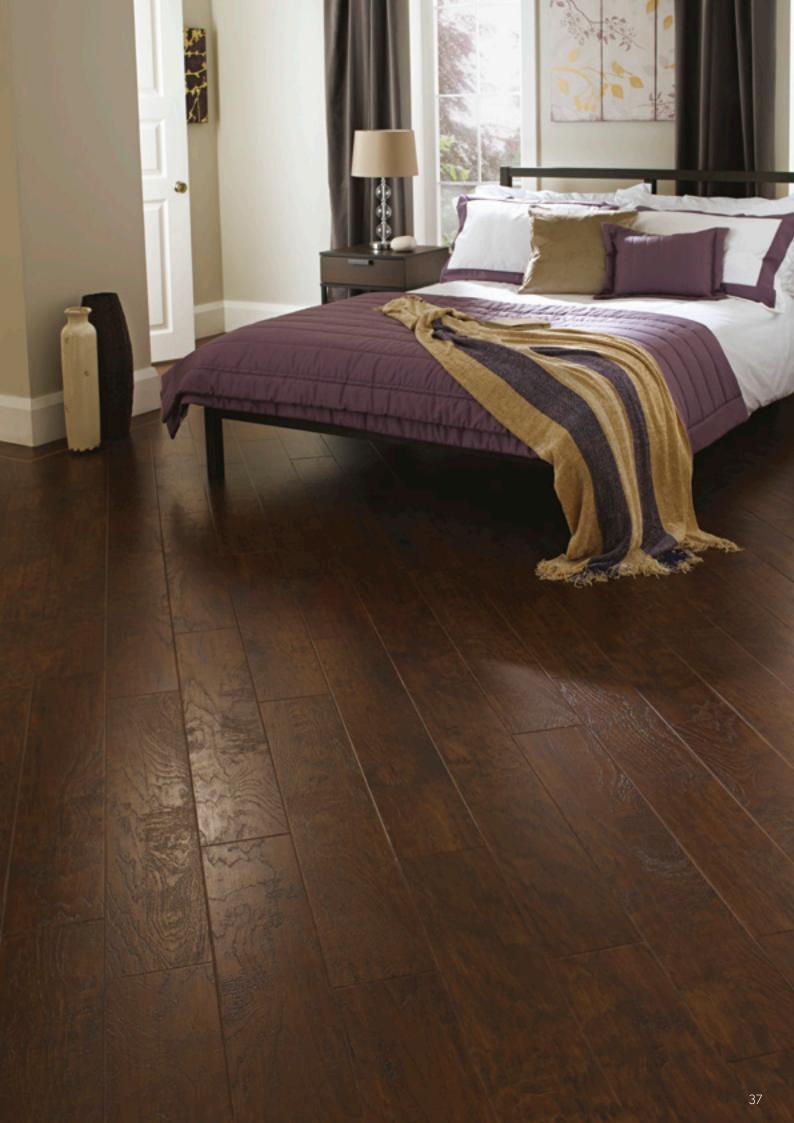

#### RLO4

1219mm x 178mm (48" x 7")

Inspired by the transition from dusk to dawn, our Art Select Oak Premier collection takes you from the beautiful, classic golden tones of our 'Dawn Oak' through to the statement pitch black hues of 'Midnight Oak'. Full of warm, variable oak tones and crafted to match the traditional look of real oak flooring, each of our Oak Premier designs will create a really homely, classic look in any space.

# Art Select Oak Premier