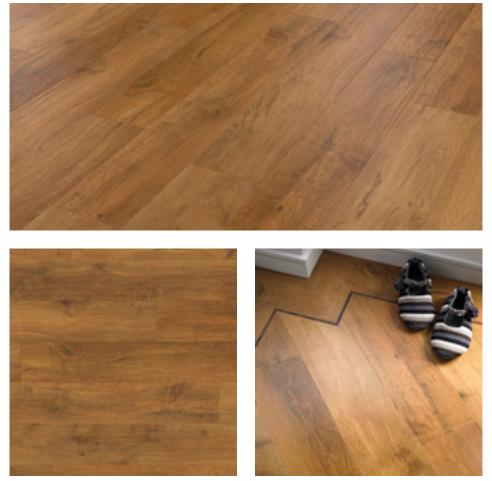

Designed in a larger plank format with a unique satin finish, each Oak Royale plank has been crafted to reflect the gentle ripple and hand-scraped texture of real oak flooring.

Summer Oak RL02

#### Summer Oak

## RLO2

1219mm x 178mm (48" x 7") with RP41 10mm design strip