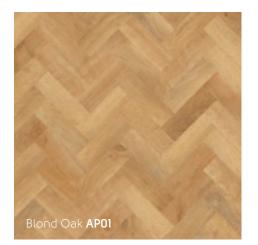

# Art Select Parquet

#### Blond Oak

#### AP01

228mm x 76mm (9" x 3") with RP41 5mm design strip