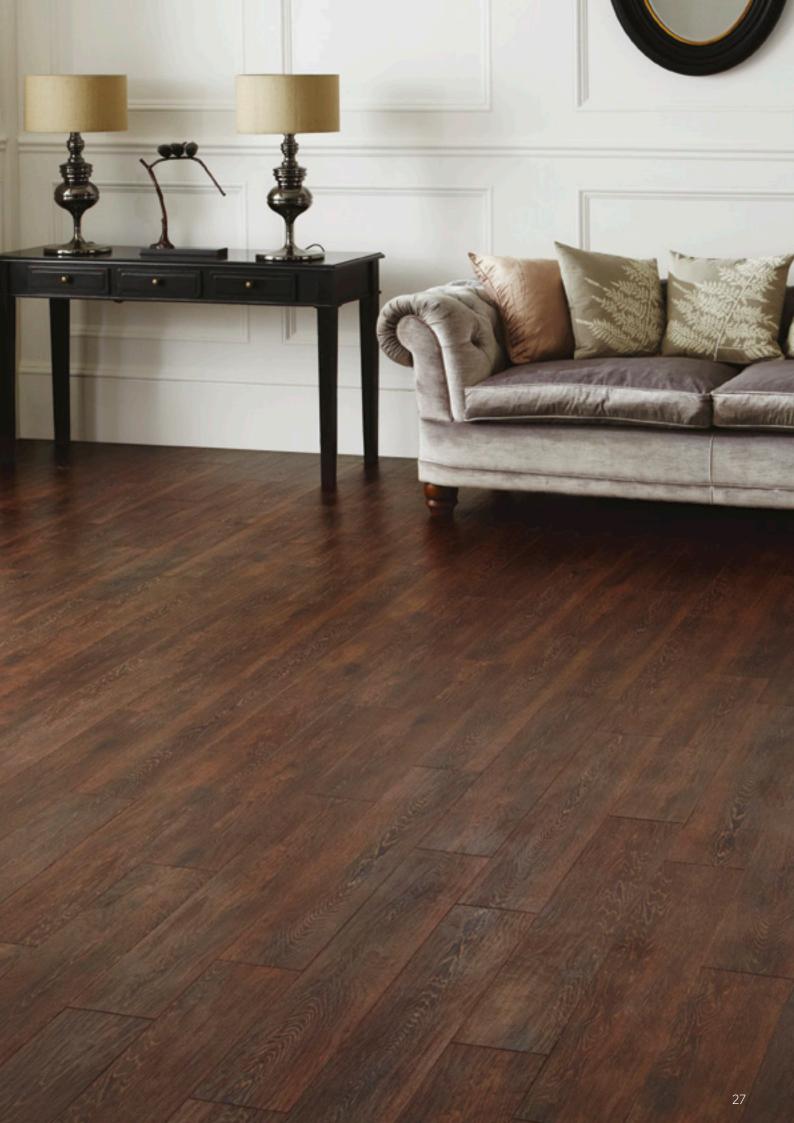

#### RLO4

1219mm x 178mm (48" x 7")

Inspired by the transition from dusk to dawn, our Art Select Oak Premier collection takes you from the beautiful, classic golden tones of our 'Dawn Oak' through to the statement pitch black hues of 'Midnight Oak'. Full of warm, variable oak tones and crafted to match the traditional look of real oak flooring, each of our Oak Premier designs will create a really homely, classic look in any space.

### Dusk Oak

915mm x 152mm (36" x 6")

### Sundown

915mm x 152mm (36" x 6")