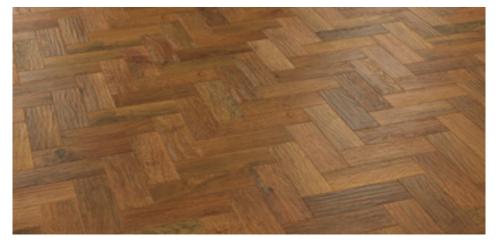

#### EW03

915mm x 152mm (36" x 6")

Inspired by traditional 'parquetry', we've taken classic parquet and crafted a collection that will transform any room in your home with our most intricate and elegant oak designs.

From the calm hues of 'Blond Oak' to the midnight hues of 'Black Oak', there's sure to be a colour to match your interior style. Charming and sophisticated, our parquet flooring can be arranged in a variety of patterns.

# Art Select Parquet

#### Black Oak

#### AP03

228mm x 76mm (9" x 3")