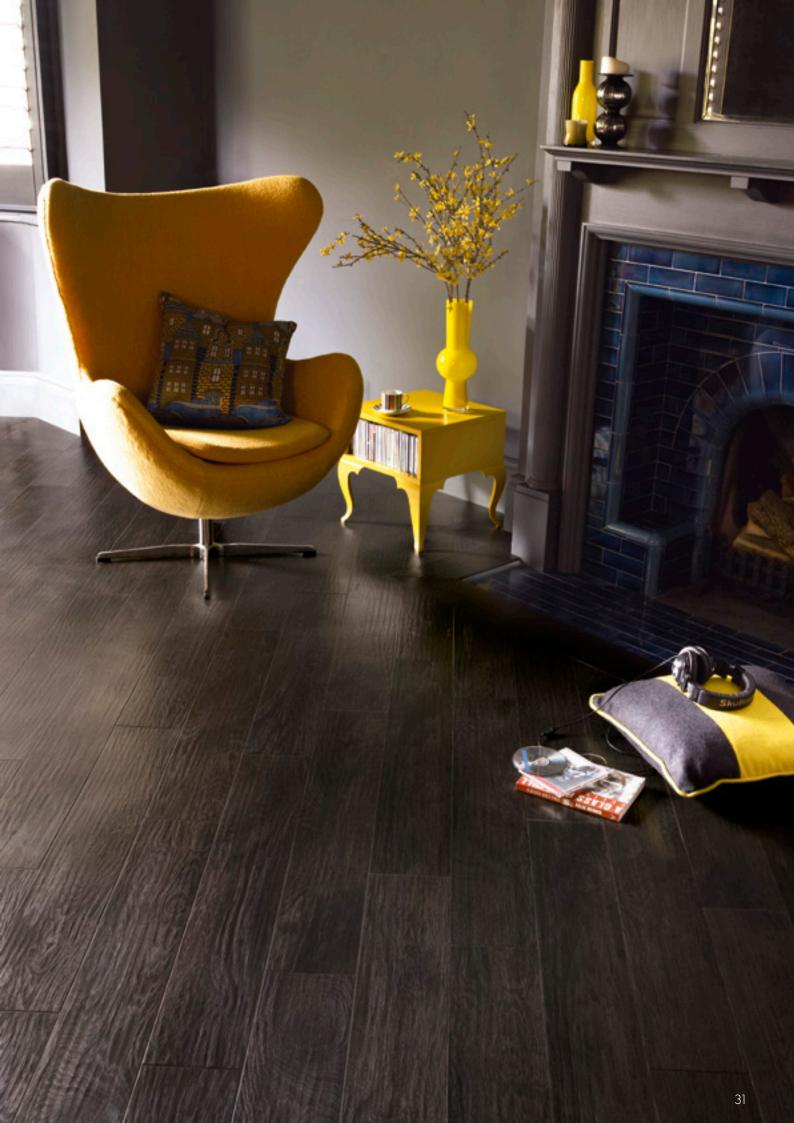

## Midnight Oak

915mm x 152mm (36" x 6")

Warm and inviting, each design has been delicately handcrafted with a registered emboss to follow the exact grain and knot details of the design for a truly authentic look.