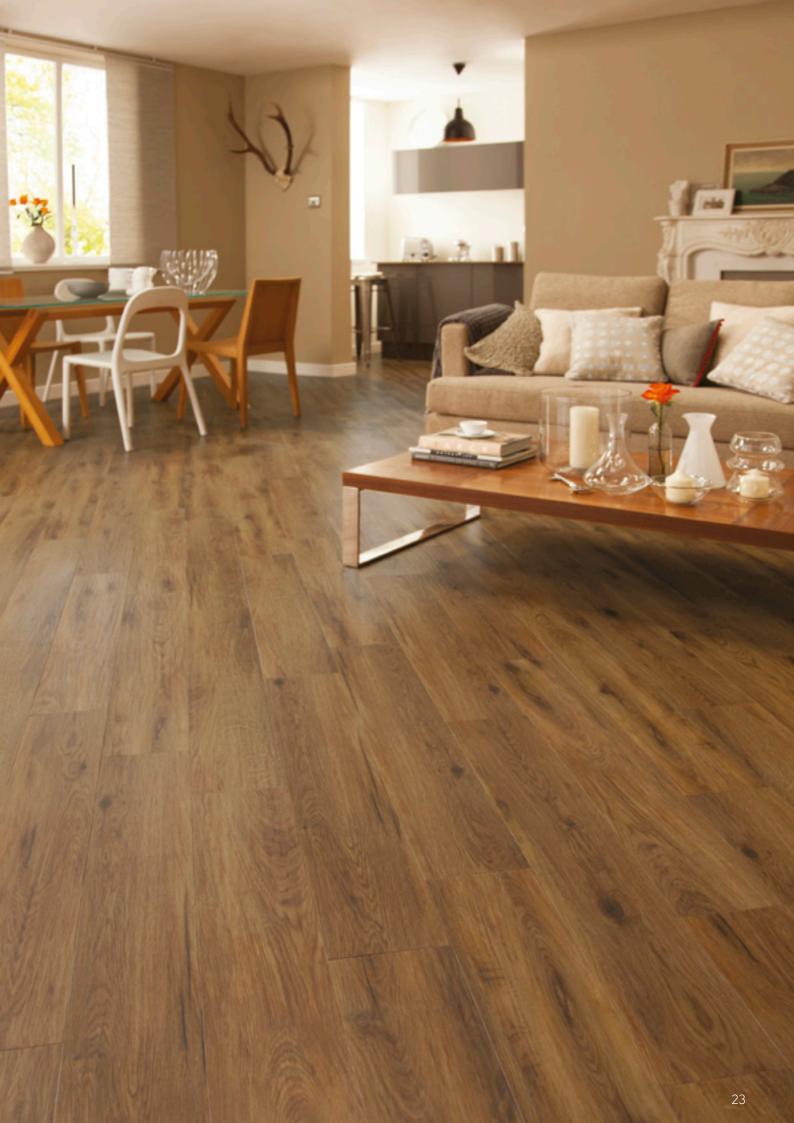

#### RLO4

1219mm x 178mm (48" x 7")

Inspired by the transition from dusk to dawn, our Art Select Oak Premier collection takes you from the beautiful, classic golden tones of our 'Dawn Oak' through to the statement pitch black hues of 'Midnight Oak'. Full of warm, variable oak tones and crafted to match the traditional look of real oak flooring, each of our Oak Premier designs will create a really homely, classic look in any space.

### Sundown

915mm x 152mm (36" x 6")