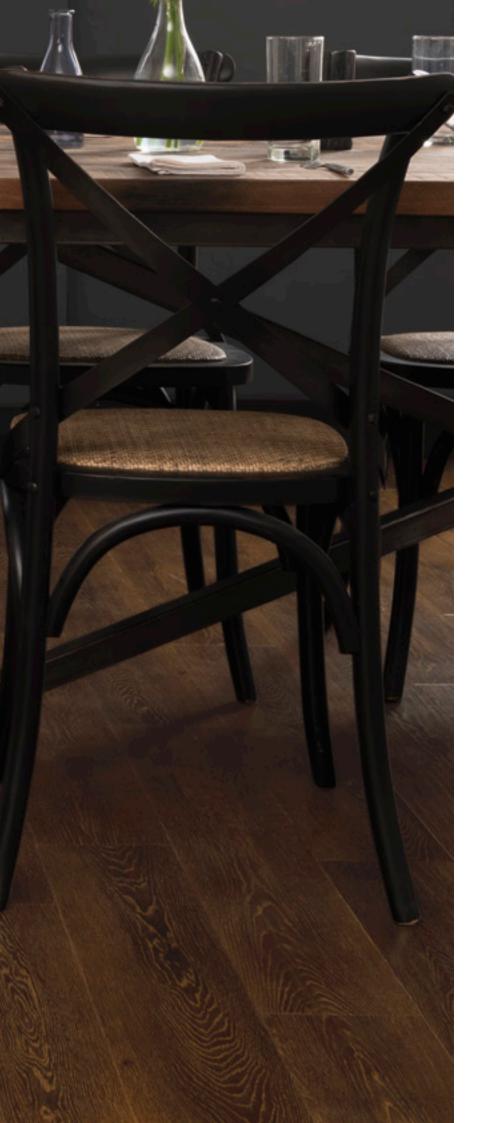

If you adore the look and feel of rustic aged timber but want to avoid the hassle of sanding and waxing real wood, look no further than our Handcrafted woods.

Hickory Peppercorn EW02