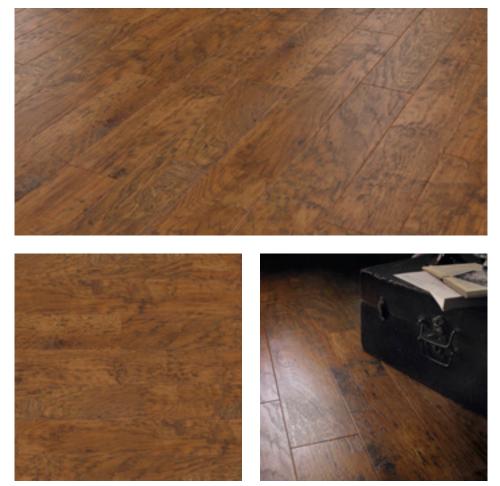

If you adore the look and feel of rustic aged timber but want to avoid the hassle of sanding and waxing real wood, look no further than our Handcrafted woods.

Hickory Peppercorn EW02

# Art Select Handcrafted