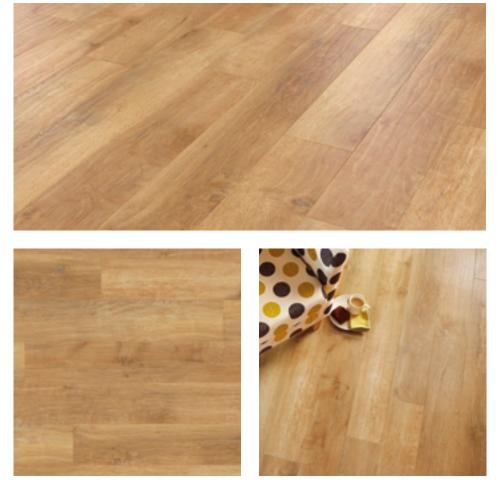

Designed in a larger plank format with a unique satin finish, each Oak Royale plank has been crafted to reflect the gentle ripple and hand-scraped texture of real oak flooring.

Summer Oak RL02

#### Summer Oak