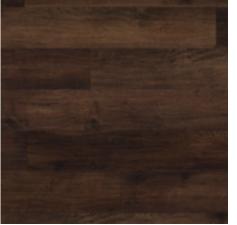

Designed in a larger plank format with a unique satin finish, each Oak Royale plank has been crafted to reflect the gentle ripple and hand-scraped texture of real oak flooring.

Summer Oak RL02

#### Summer Oak

## RLO2

1219mm x 178mm (48" x 7") with RP41 10mm design strip