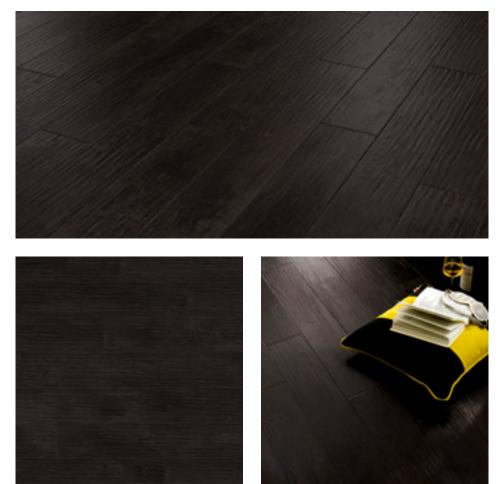

## Midnight Oak

915mm x 152mm (36" x 6")

Warm and inviting, each design has been delicately handcrafted with a registered emboss to follow the exact grain and knot details of the design for a truly authentic look.