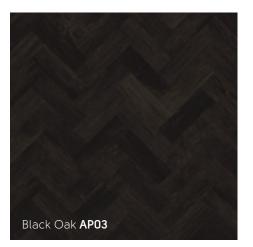

## EW01



915mm x 152mm (36" x 6")



### Hickory Peppercorn

#### EW02



915mm x 152mm (36" x 6") with RP11 10mm design strip



## Hickory Nutmeg

#### EW03



915mm x 152mm (36" x 6")



Inspired by traditional 'parquetry', we've taken classic parquet and crafted a collection that will transform any room in your home with our most intricate and elegant oak designs.

From the calm hues of 'Blond Oak' to the midnight hues of 'Black Oak', there's sure to be a colour to match your interior style. Charming and sophisticated, our parquet flooring can be arranged in a variety of patterns.

Make the most of open plan living spaces and 'room to room' layouts by teaming our stunning Art Select Parquet designs with their matching full length planks.

Auburn Oak AP02

# Art Select Parquet







#### Blond Oak

#### AP01



228mm x 76mm (9" x 3") with RP41 5mm design strip



#### Auburn Oak

#### AP02





228mm x 76mm (9" x 3")



#### Black Oak

#### AP03





228mm x 76mm (9" x 3")



# Art Select Woods at a glance

## Art Select Oak Royale

1219mm x 178mm (48" x 7")





#### Art Select Oak Premier

1219mm x 178mm (36" x 6")



Sundown Oak HC04

## Art Select Handcrafted

915mm x 152mm (36" x 6")





#### Art Select Parquet

228mm x 76mm (9" x 3")



Blond Oak APOI

page 42 Auburr

Auburn Oak **AP02** page 44



Black Oak AP03







Lay our parquet planks in various patterns to suit any style.



## Inspired by nature, we make the functional stylish

In 1973, Karndean started life as a small family business. Now we are one of the world's most renowned and respected luxury