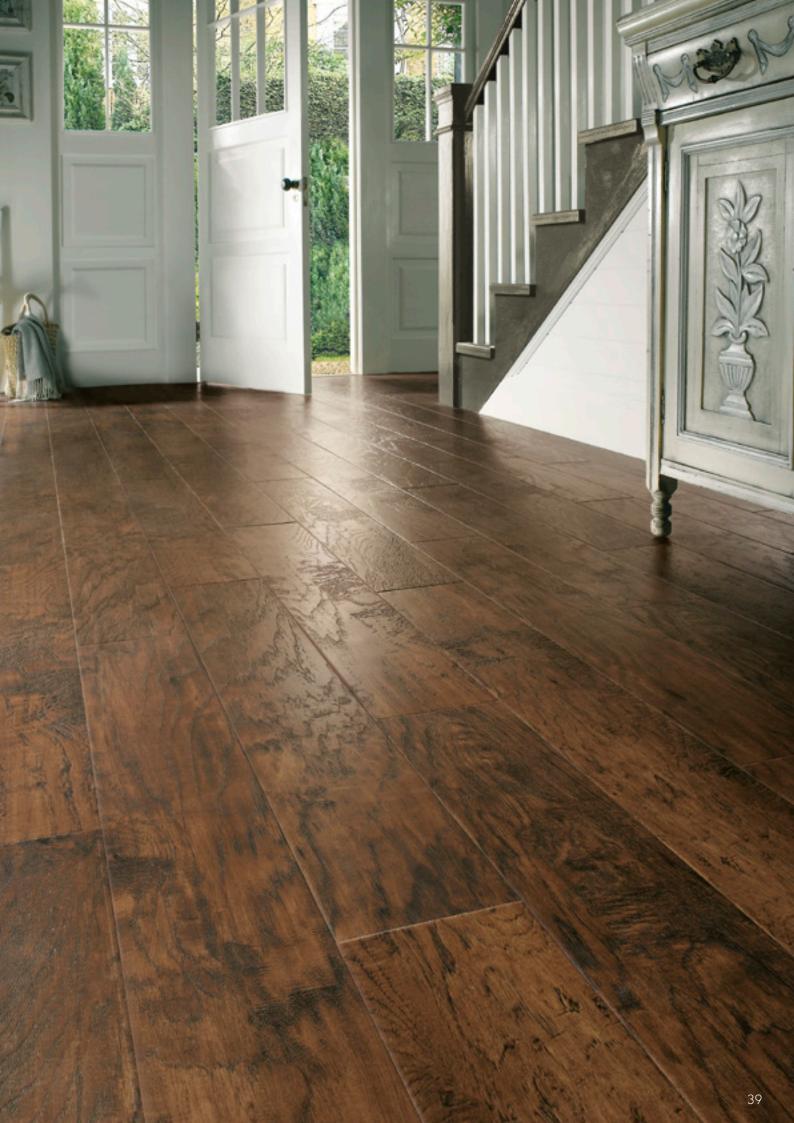

If you adore the look and feel of rustic aged timber but want to avoid the hassle of sanding and waxing real wood, look no further than our Handcrafted woods.

Hickory Peppercorn EW02

# Art Select Handcrafted

## Hickory Paprika

## EW01

915mm x 152mm (36" x 6")

### Hickory Peppercorn

#### EW02

915mm x 152mm (36" x 6") with RP11 10mm design strip

## Hickory Nutmeg

#### EW03

915mm x 152mm (36" x 6")

Inspired by traditional 'parquetry', we've taken classic parquet and crafted a collection that will transform any room in your home with our most intricate and elegant oak designs.