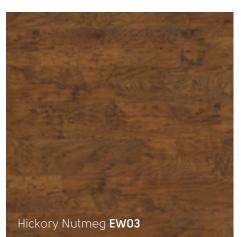

## Hickory Nutmeg

#### EW03

915mm x 152mm (36" x 6")

Inspired by traditional 'parquetry', we've taken classic parquet and crafted a collection that will transform any room in your home with our most intricate and elegant oak designs.