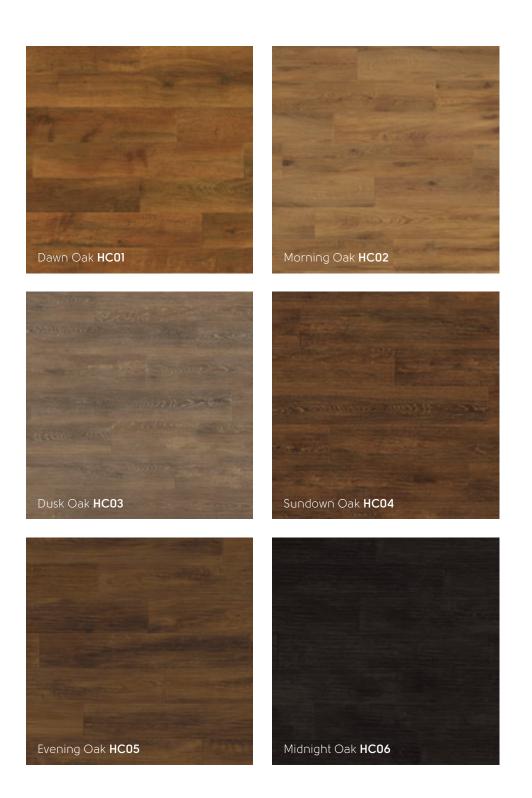

#### RLO4

1219mm x 178mm (48" x 7")

Inspired by the transition from dusk to dawn, our Art Select Oak Premier collection takes you from the beautiful, classic golden tones of our 'Dawn Oak' through to the statement pitch black hues of 'Midnight Oak'. Full of warm, variable oak tones and crafted to match the traditional look of real oak flooring, each of our Oak Premier designs will create a really homely, classic look in any space.

# Art Select Oak Premier

#### Dawn Oak

915mm x 152mm (36" x 6")

## Morning Oak

915mm x 152mm (36" x 6")

### Dusk Oak

915mm x 152mm (36" x 6")

### Sundown

915mm x 152mm (36" x 6")

## Evening Oak

915mm x 152mm (36" x 6")

## Midnight Oak

915mm x 152mm (36" x 6")

Warm and inviting, each design has been delicately handcrafted with a registered emboss to follow the exact grain and knot details of the design for a truly authentic look.