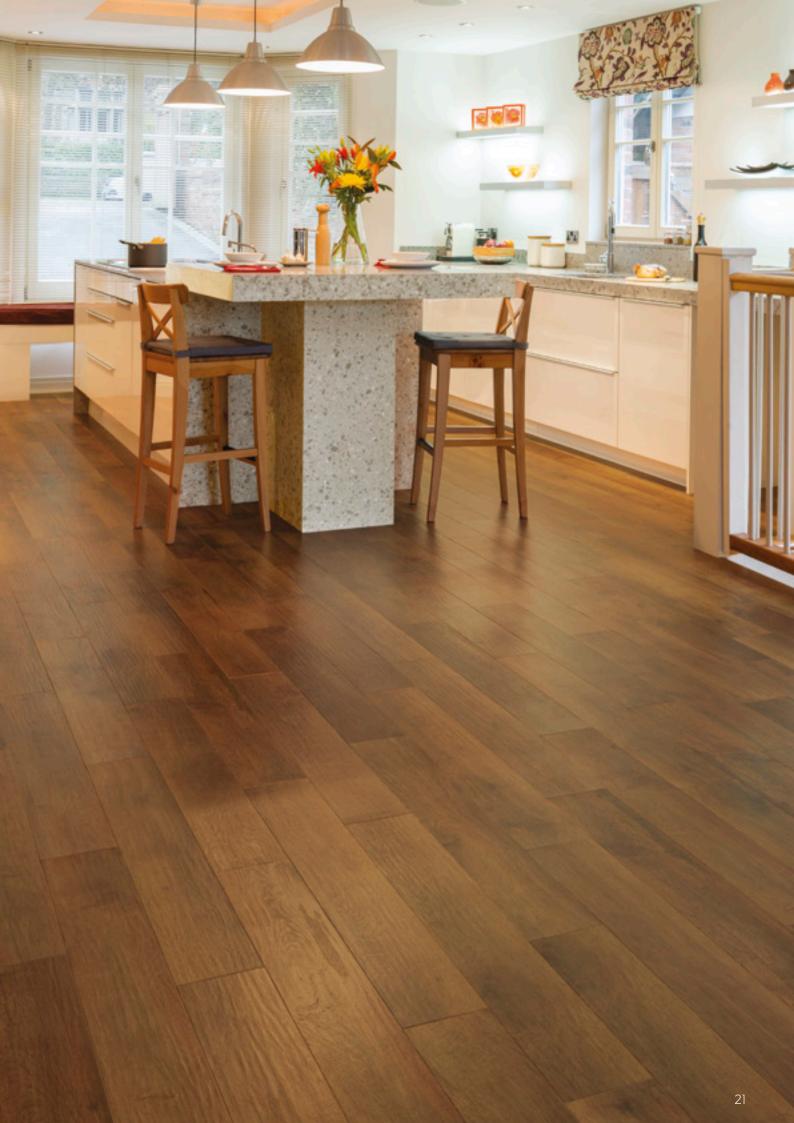

Designed in a larger plank format with a unique satin finish, each Oak Royale plank has been crafted to reflect the gentle ripple and hand-scraped texture of real oak flooring.

Summer Oak RL02

#### Summer Oak

## RLO2

1219mm x 178mm (48" x 7") with RP41 10mm design strip