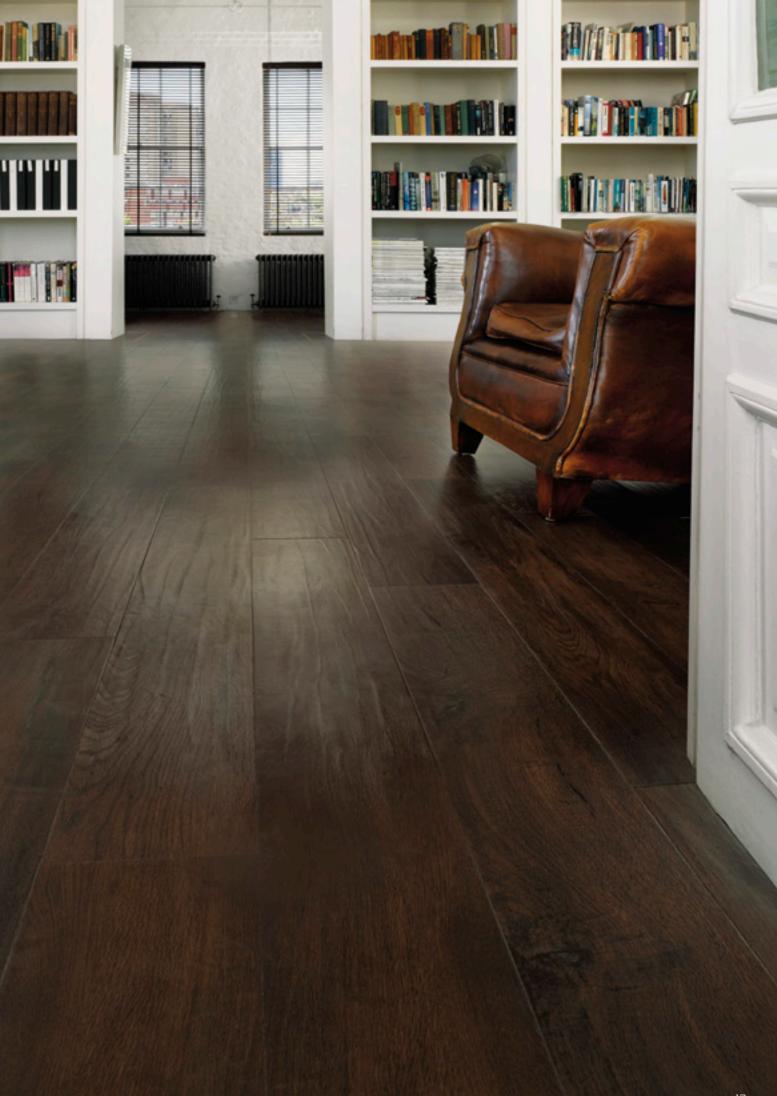

#### RLO4

1219mm x 178mm (48" x 7")

Inspired by the transition from dusk to dawn, our Art Select Oak Premier collection takes you from the beautiful, classic golden tones of our 'Dawn Oak' through to the statement pitch black hues of 'Midnight Oak'. Full of warm, variable oak tones and crafted to match the traditional look of real oak flooring, each of our Oak Premier designs will create a really homely, classic look in any space.

## Midnight Oak

915mm x 152mm (36" x 6")

Warm and inviting, each design has been delicately handcrafted with a registered emboss to follow the exact grain and knot details of the design for a truly authentic look.