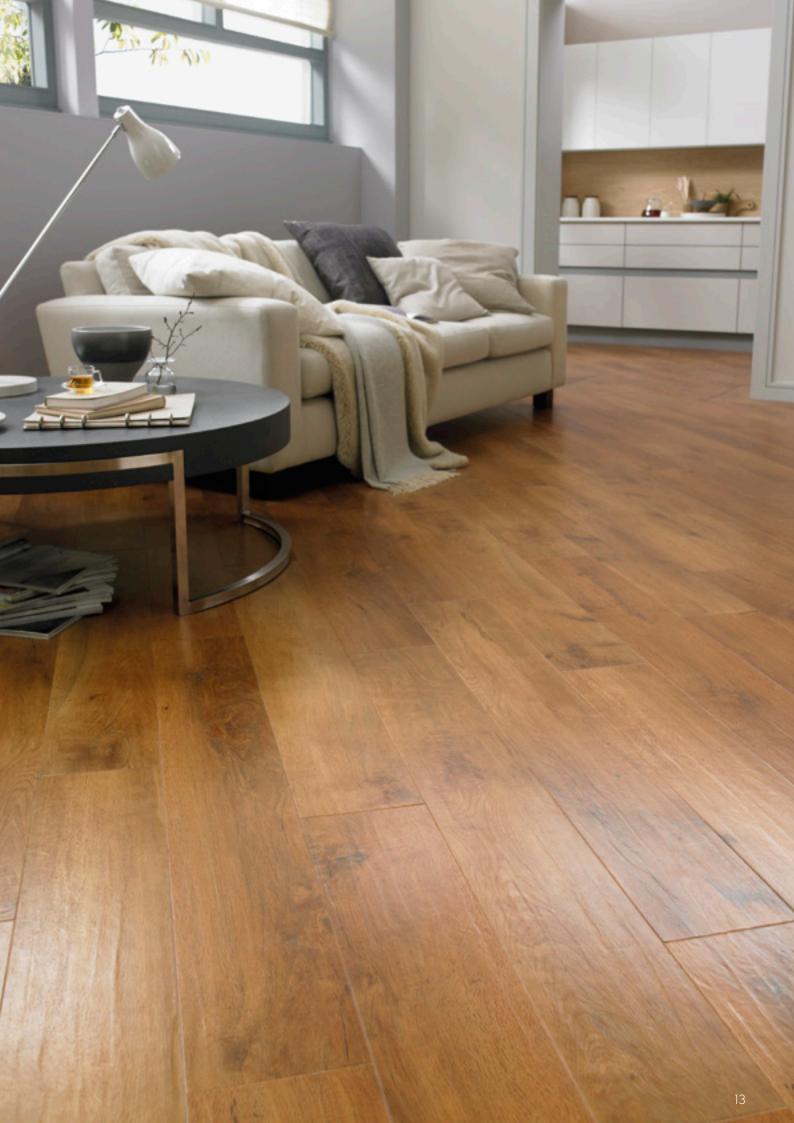

#### RLO4

1219mm x 178mm (48" x 7")

Inspired by the transition from dusk to dawn, our Art Select Oak Premier collection takes you from the beautiful, classic golden tones of our 'Dawn Oak' through to the statement pitch black hues of 'Midnight Oak'. Full of warm, variable oak tones and crafted to match the traditional look of real oak flooring, each of our Oak Premier designs will create a really homely, classic look in any space.

#### Dawn Oak

915mm x 152mm (36" x 6")

## Morning Oak

915mm x 152mm (36" x 6")