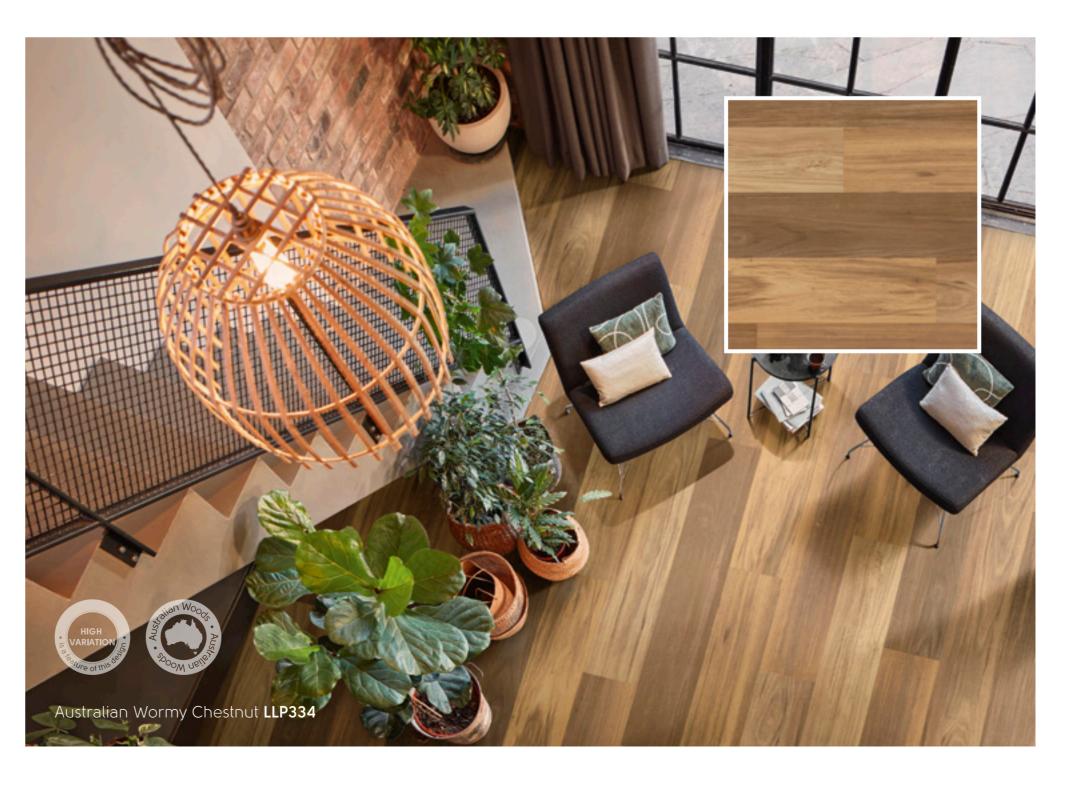

Operator







10 Karndean Designflooring Karndean **Designflooring** 11

## Focus on Style



and utilitarian industrial vibe.



Firm Foundations combines the strength and resilience of nature with a raw-edged

Firm Foundations is a timeless design direction that delivers just that. While this look is all about dependable function and practicality, it's also uncompromising in bringing understated elegance and comfort to contemporary living spaces.

Think dark timbers, exposed brick, polished concrete and terrazzo. Think modern statement furniture and a moody dark palette with bursts of colour that provide a backdrop for optimism and a comfortable life of luxury.











# LooseLay Longboard A collection of contemporary designs in our largest format













































# LooseLay Originals Where classic charm meets modern design





























































## LooseLay Longboard - Wood



1500mm x 250mm (59.1" x 9.85")



## LooseLay Originals - Wood



1050mm x 250mm (41.3" x 9.85")





## LooseLay Originals - Stone







\*As a feature of the design, these products incorporate a high variation between individual planks. ( Inspired by Australian woods.

■ Ontario LLT218 Concrete ■ Quebec LLT219 Concrete ■ Dakota LLT212 Concrete ■ Vermont LLT217 Pietra ■ Madison LLT203 Honed Limestone ■ Maine LLT213

## Environmental

#### Karndean Designflooring and the environment

At Karndean Designflooring we find inspiration for our products in the beauty of the natural world and feel passionate about bringing this into ev