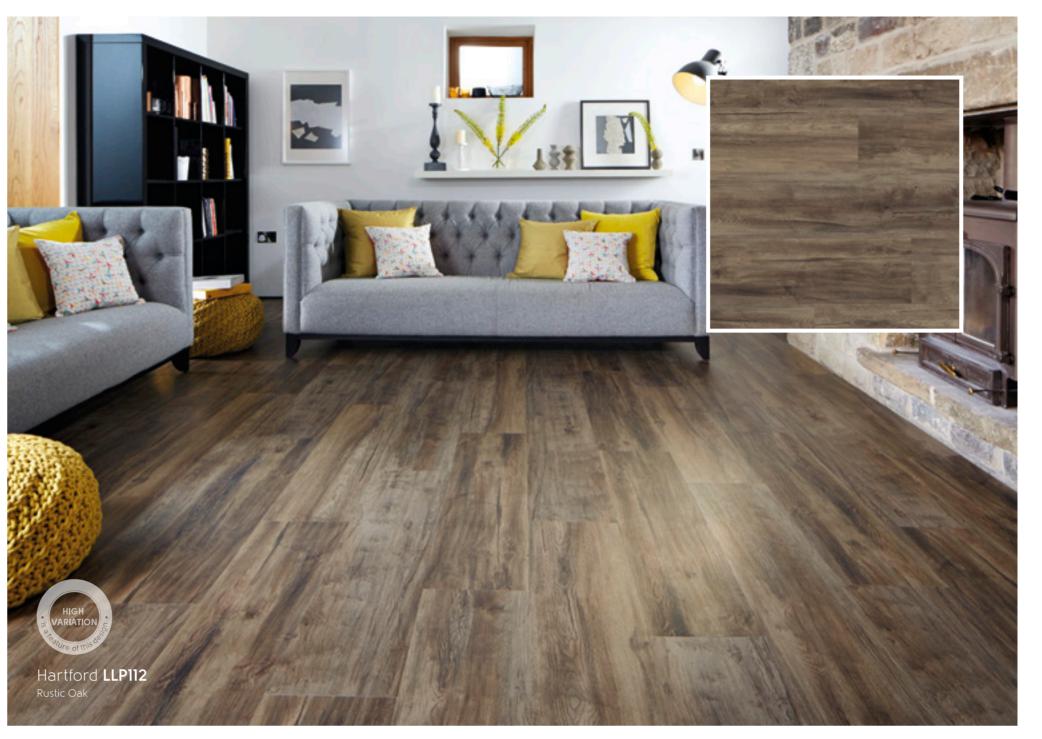

## Focus on Style

and utilitarian industrial vibe.

Firm Foundations combines the strength and resilience of nature with a raw-edged

Firm Foundations is a timeless design direction that delivers just that. While this look is all about dependable function and practicality, it's also uncompromising in bringing understated elegance and comfort to contemporary living spaces.

Think dark timbers, exposed brick, polished concrete and terrazzo. Think modern statement furniture and a moody dark palette with bursts of colour that provide a backdrop for optimism and a comfortable life of luxury.