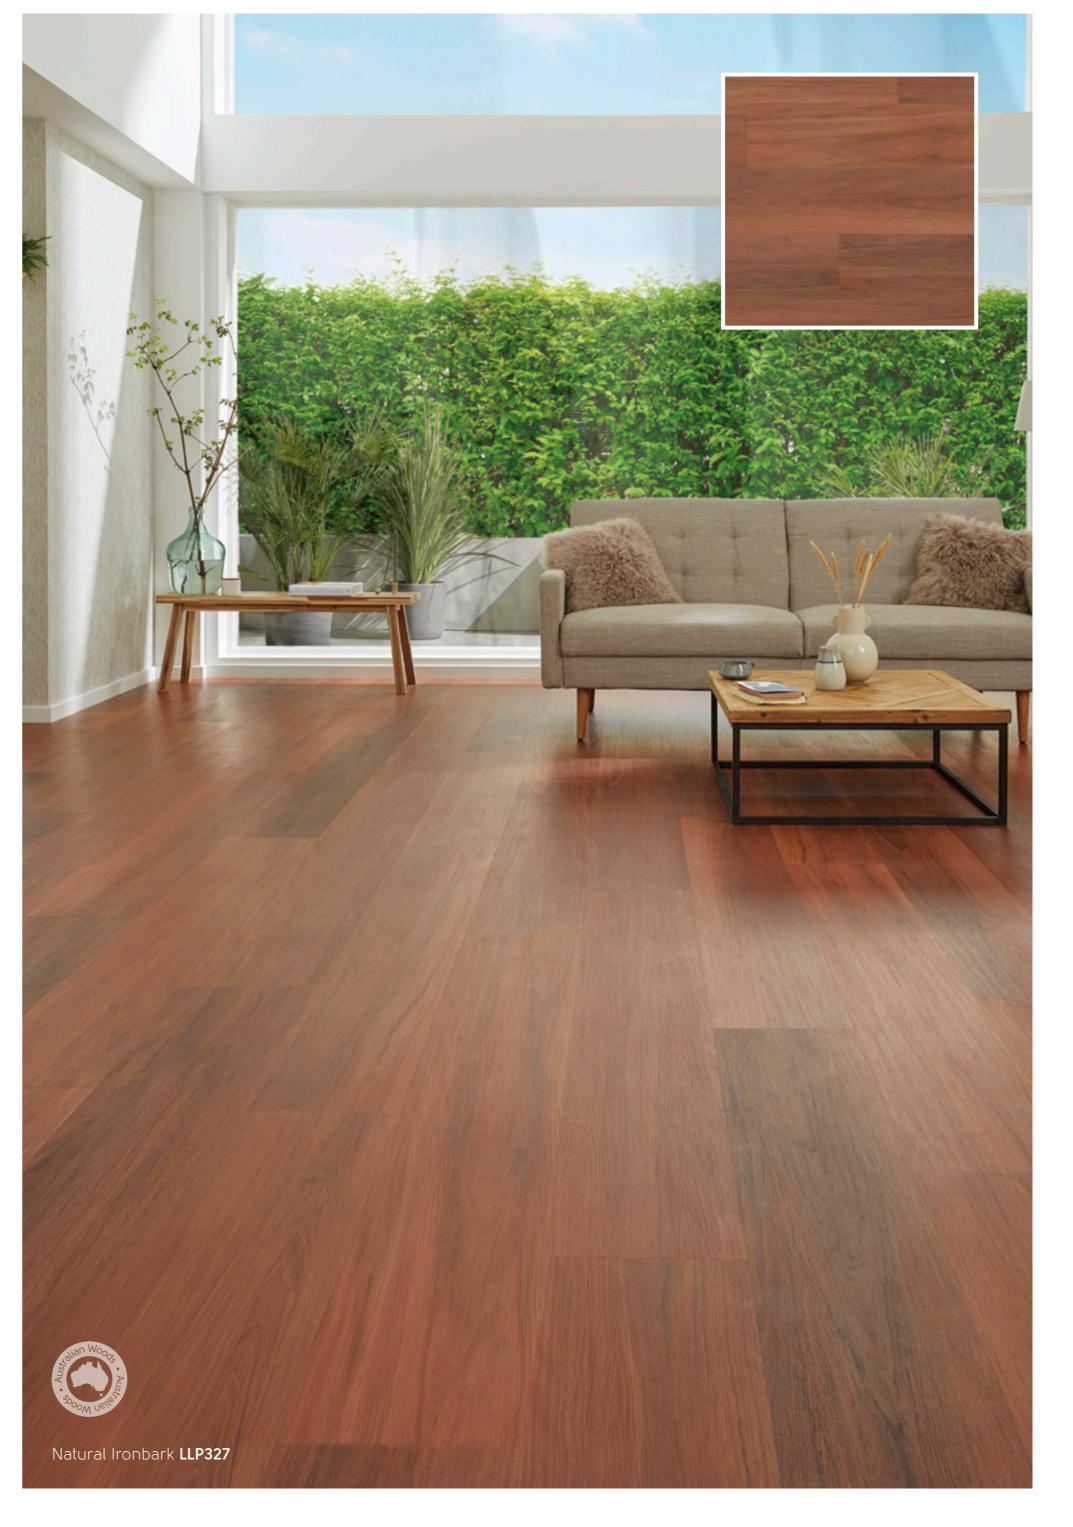

# LooseLay Longboard A collection of contemporary designs in our largest format

## LooseLay Longboard - Wood

1500mm x 250mm (59.1" x 9.85")