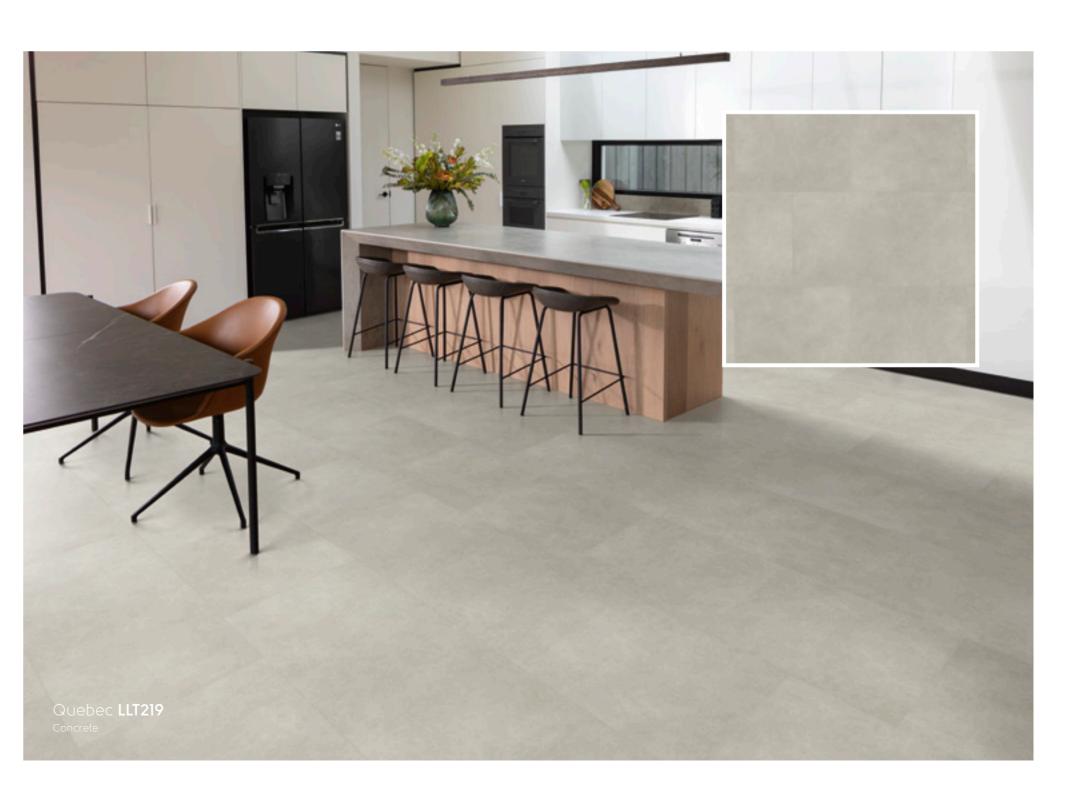

## LooseLay Originals - Stone

\*As a feature of the design, these products incorporate a high variation between individual planks. ( Inspired by Australian woods.

■ Ontario LLT218 Concrete ■ Quebec LLT219 Concrete ■ Dakota LLT212 Concrete ■ Vermont LLT217 Pietra ■ Madison LLT203 Honed Limestone ■ Maine LLT213