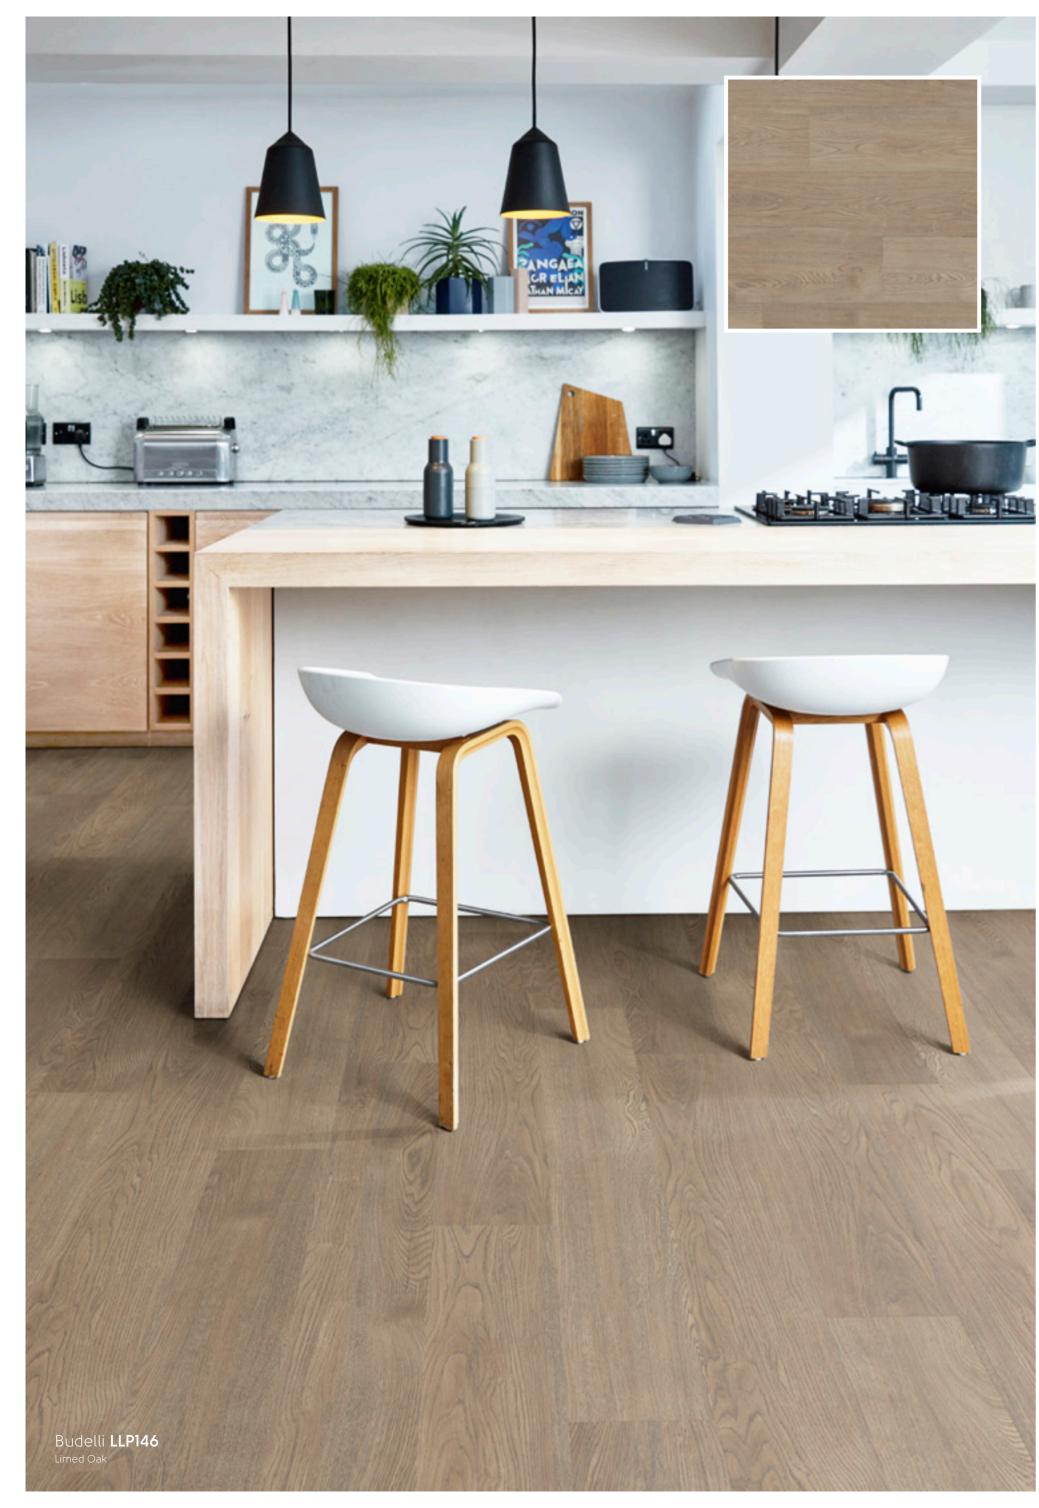

# LooseLay Originals Where classic charm meets modern design

## LooseLay Originals - Wood

1050mm x 250mm (41.3" x 9.85")