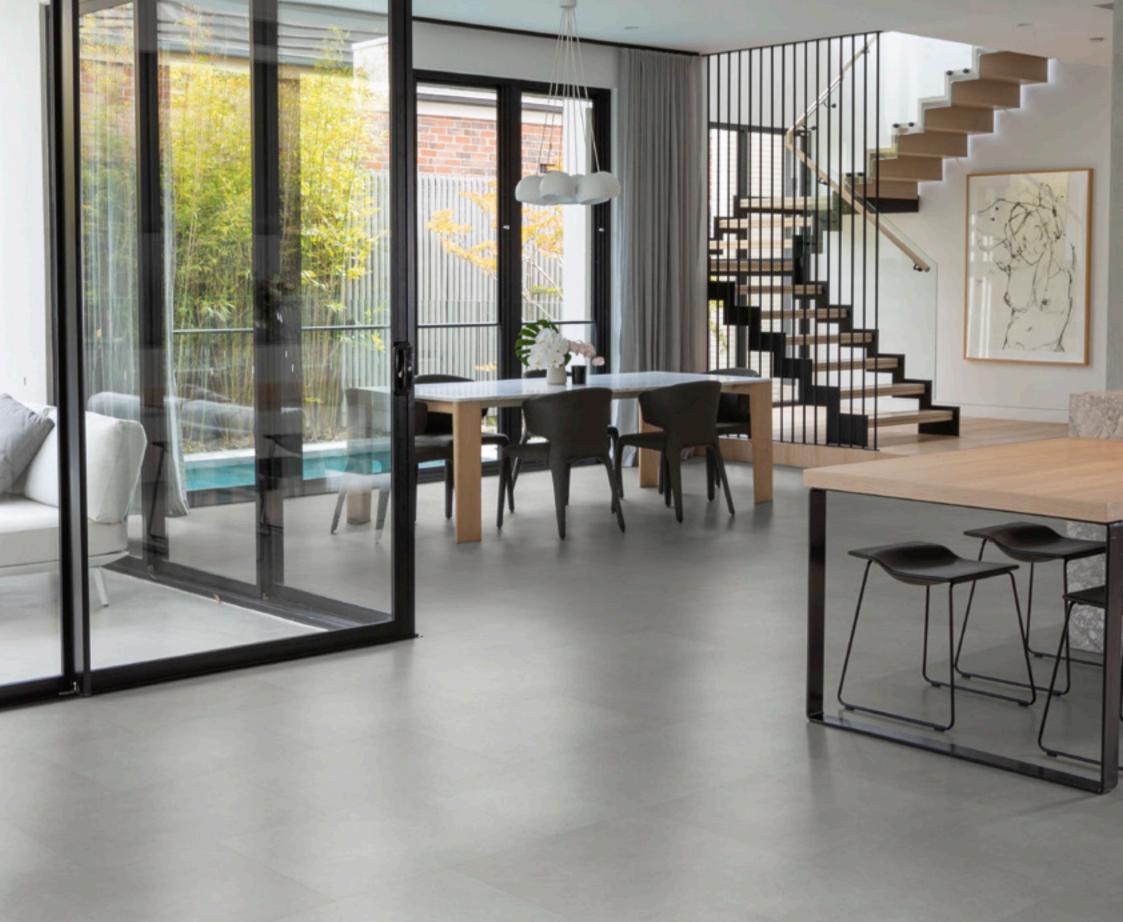

With our LooseLay Longboard and LooseLay Originals ranges, you can have a loose lay floor with design flexibility and even incorporate multiple colours into one design. You can carry your chosen design throughout the space without the need for transition strips.

This is our most ergonomic flooring option, meaning it provides the most cushioning underfoot.