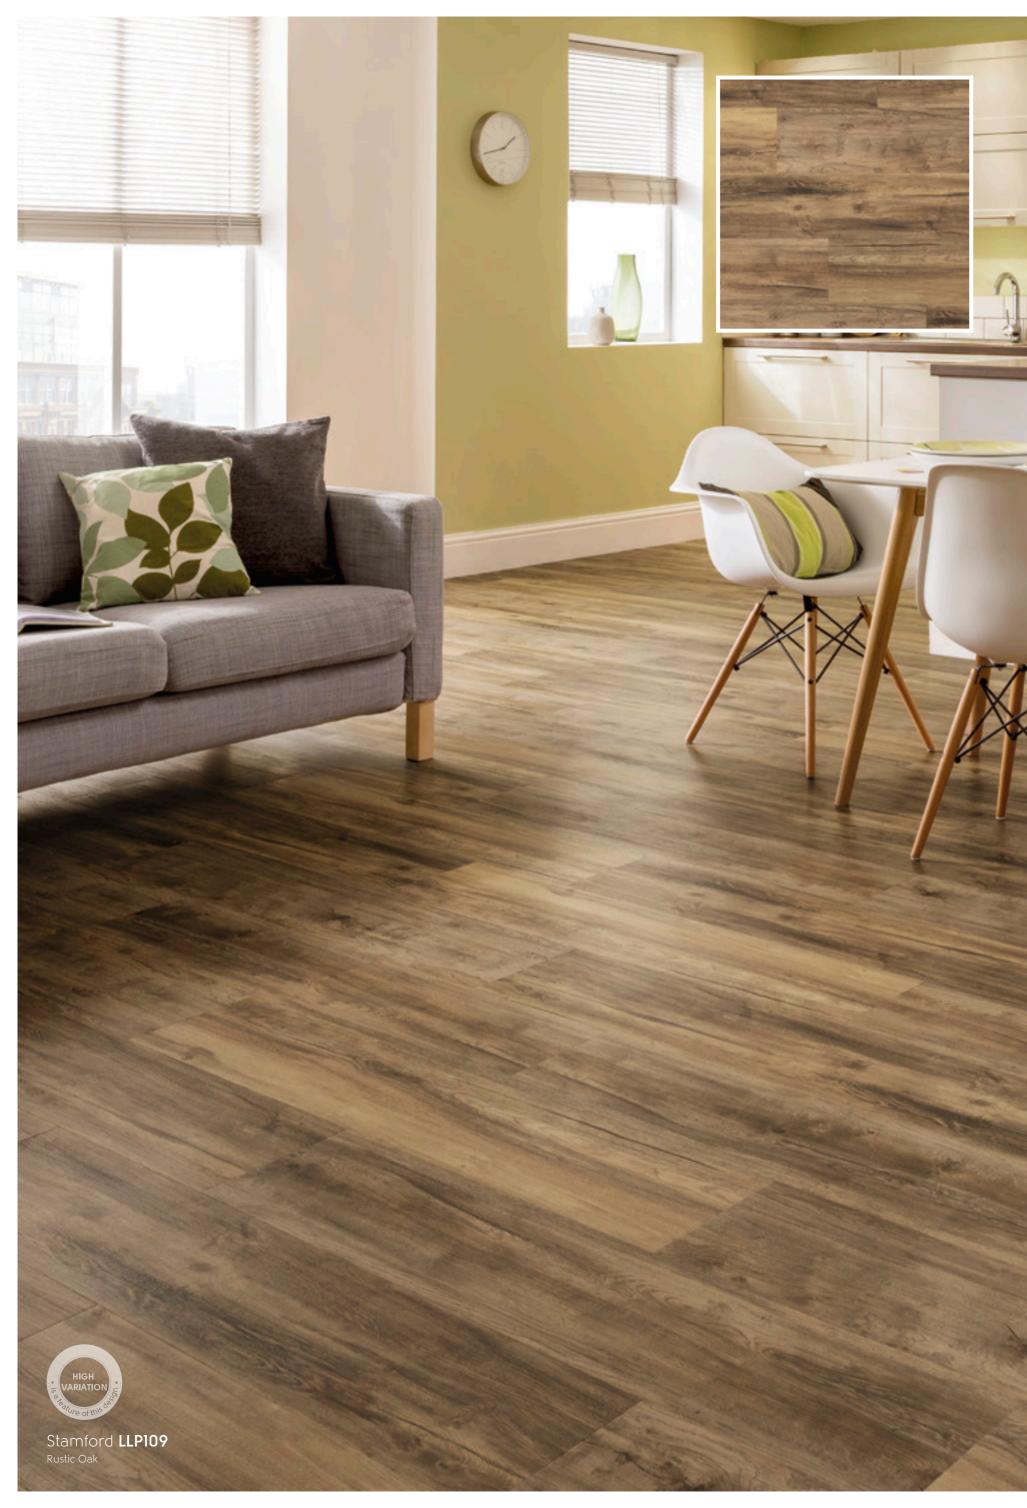

s on Style



and utilitarian industrial vibe.



Firm Foundations combines the strength and resilience of nature with a raw-edged

Firm Foundations is a timeless design direction that delivers just that. While this look is all about dependable function and practicality, it's also uncompromising in bringing understated elegance and comfort to contemporary living spaces.

Think dark timbers, exposed brick, polished concrete and terrazzo. Think modern statement furniture and a moody dark palette with bursts of colour that provide a backdrop for optimism and a comfortable life of luxury.











# LooseLay Longboard A collection of contemporary designs in our largest format













































# LooseLay Originals Where classic charm meets modern design





























































## LooseLay Longboard - Wood



1500mm x 250mm (59.1" x 9.85")



## LooseLay Originals - Wood



1050mm x 250mm (41.3" x 9.85")





## LooseLay Originals - Stone







\*As a feature of the design, these products incorporate a high variation between individual planks. ( Inspired by Australian woods.

■ Ontario LLT218 Concrete ■ Quebec LLT219 Concrete ■ Dakota LLT212 Concrete ■ Vermont LLT217 Pietra ■ Madison LLT203 Honed Limestone ■ Maine LLT213

## Environmental

#### Karndean Designflooring and the environment

At Karndean Designflooring we find inspiration for our products in the beauty of the natural world and feel passionate about bringing this into every product we create. To keep our environment protected we do everything we can t