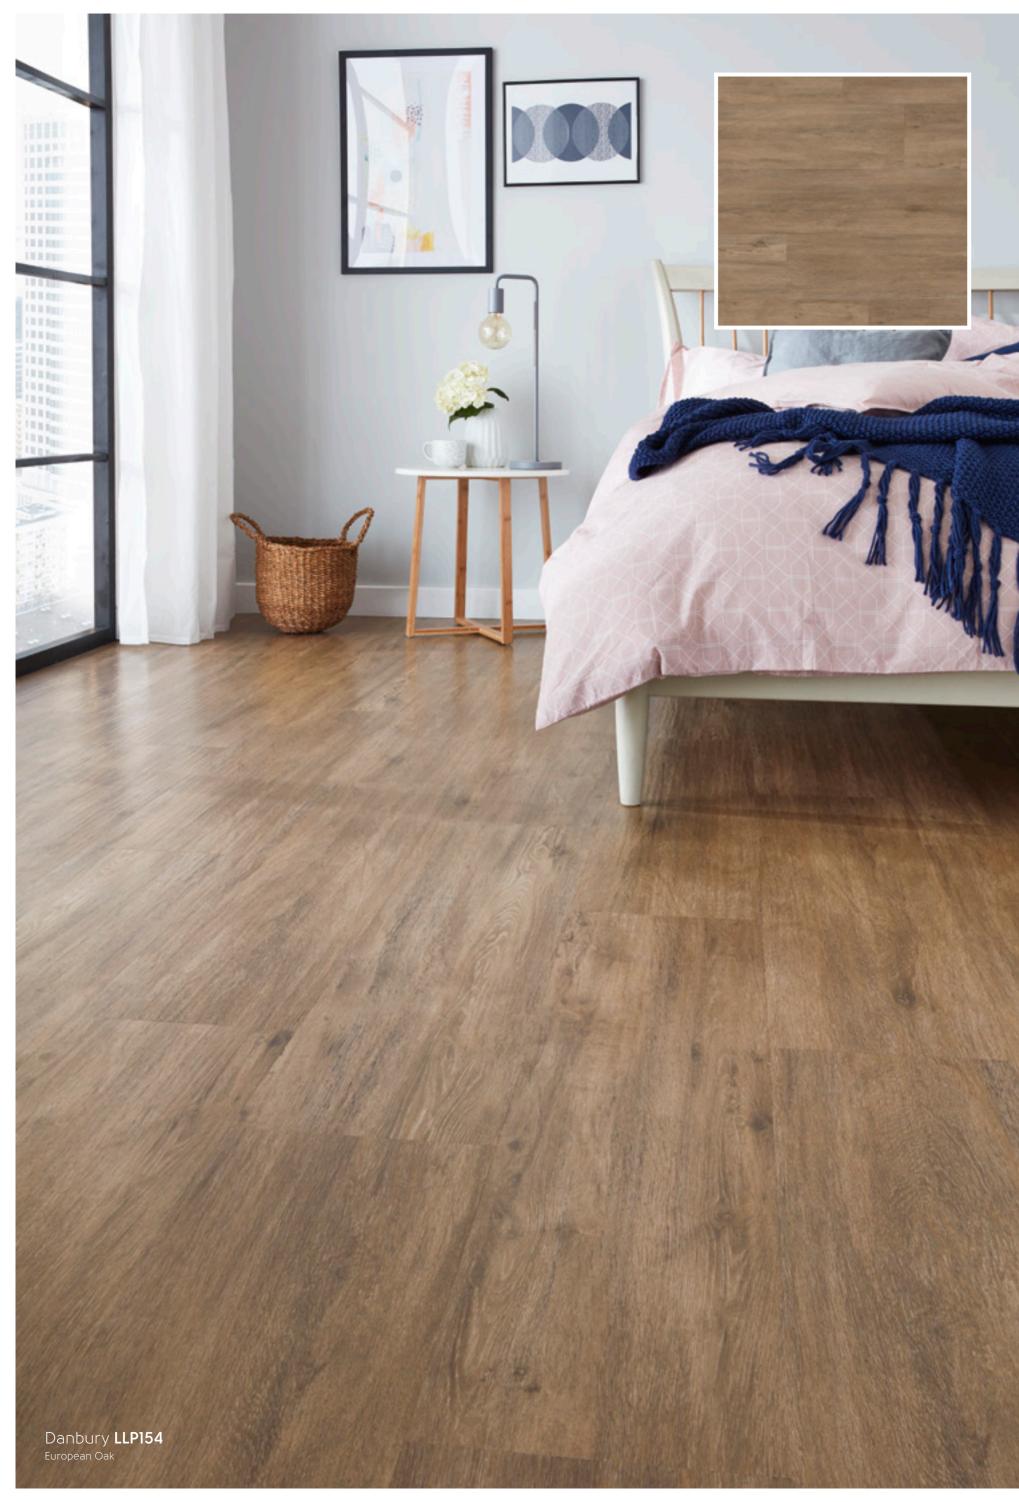

# LooseLay Longboard A collection of contemporary designs in our largest format

## LooseLay Longboard - Wood

1500mm x 250mm (59.1" x 9.85")