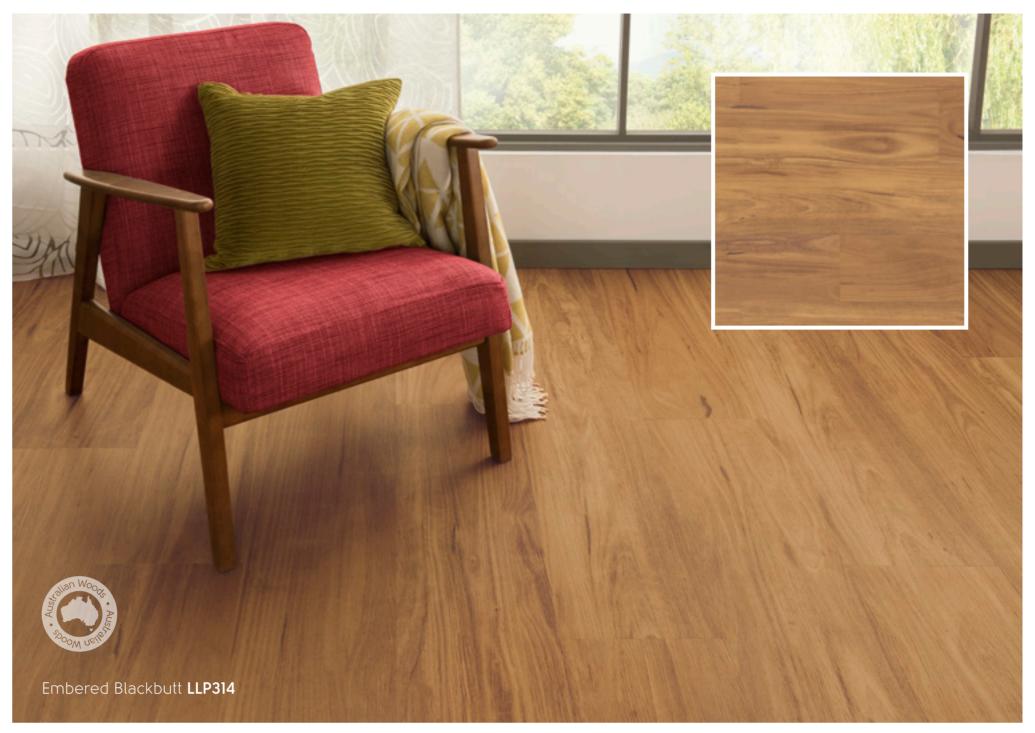

Smooth Operator







10 Karndean Designflooring Karndean **Designflooring** 11

## Focus on Style



and utilitarian industrial vibe.



Firm Foundations combines the strength and resilience of nature with a raw-edged

Firm Foundations is a timeless design direction that delivers just that. While this look is all about dependable function and practicality, it's also uncompromising in bringing understated elegance and comfort to contemporary living spaces.

Think dark timbers, exposed brick, polished concrete and terrazzo. Think modern statement furniture and a moody dark palette with bursts of colour that provide a backdrop for optimism and a comfortable life of luxury.











# LooseLay Longboard A collection of contemporary designs in our largest format













































# LooseLay Originals Where classic charm meets modern design





























































## LooseLay Longboard - Wood



1500mm x 250mm (59.1" x 9.85")



## LooseLay Originals - Wood



1050mm x 250mm (41.3" x 9.85")





## LooseLay Originals - Stone







\*As a feature of the design, these products incorporate a high variation between individual planks. ( Inspired by Australian woods.

■ Ontario LLT218 Concrete ■ Quebec LLT219 Concrete ■ Dakota LLT212 Concrete ■ Vermont LLT217 Pietra ■ Madison LLT203 Honed Limestone ■ Maine LLT213

## Environmental

#### Karndean Designflooring and the environment

At Karndean Designflooring we find inspiration for our products in the beauty of the natural world and feel passionate about bringing this