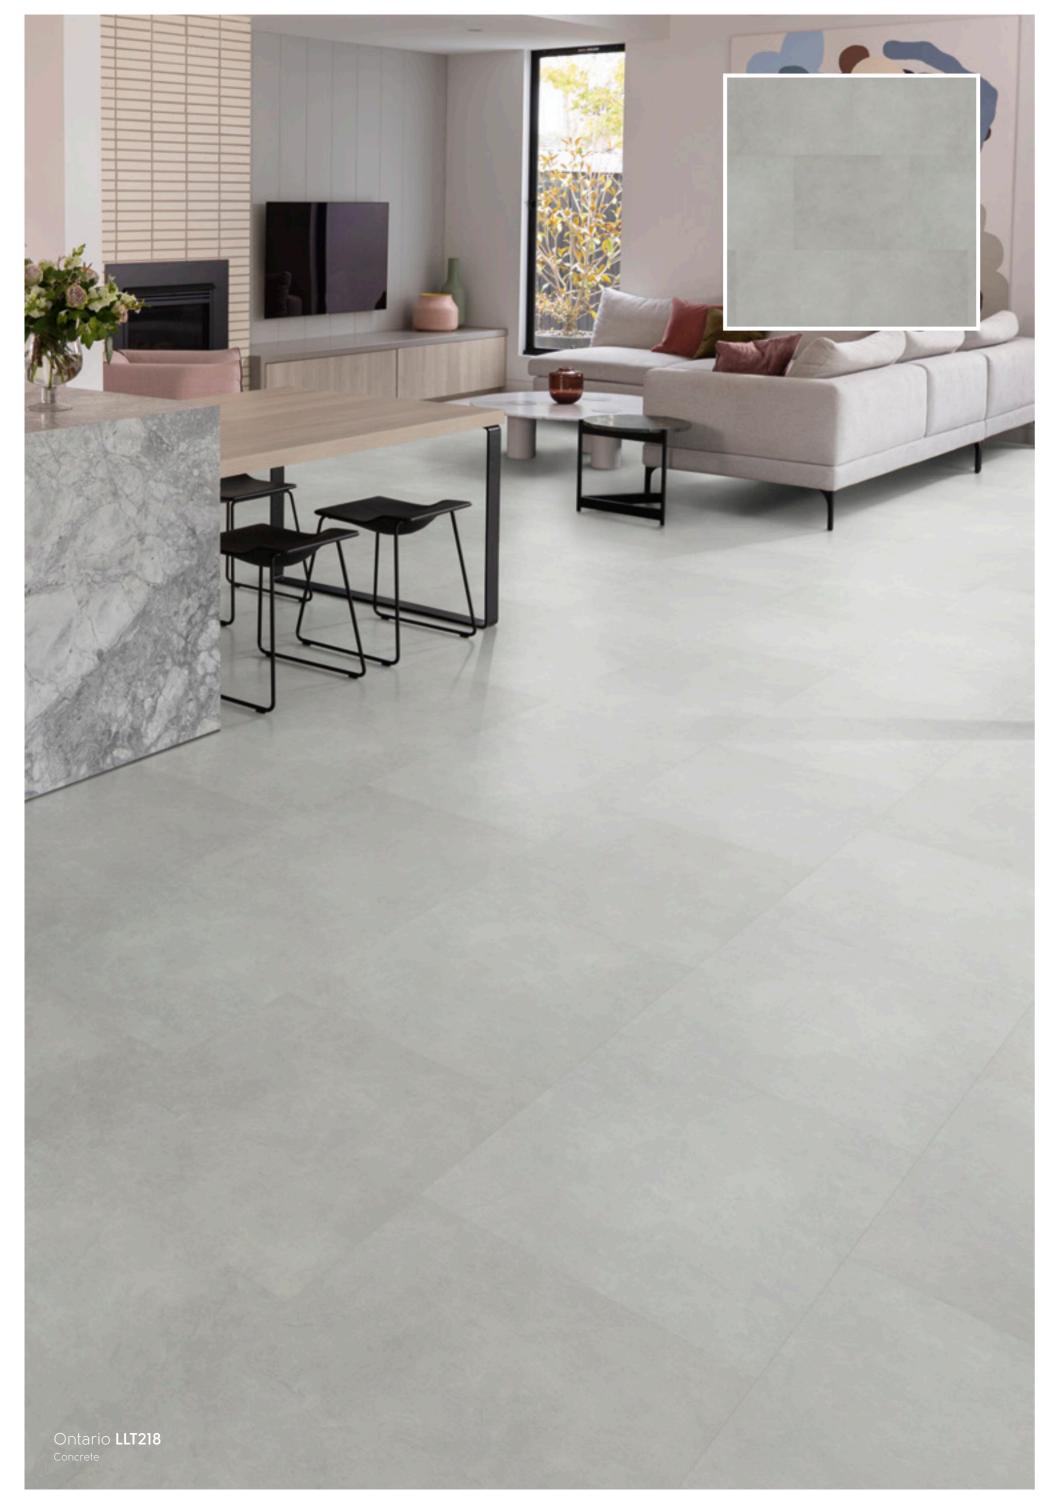

## LooseLay Originals - Stone

\*As a feature of the design, these products incorporate a high variation between individual planks. ( Inspired by Australian woods.

■ Ontario LLT218 Concrete ■ Quebec LLT219 Concrete ■ Dakota LLT212 Concrete ■ Vermont LLT217 Pietra ■ Madison LLT203 Honed Limestone ■ Maine LLT213