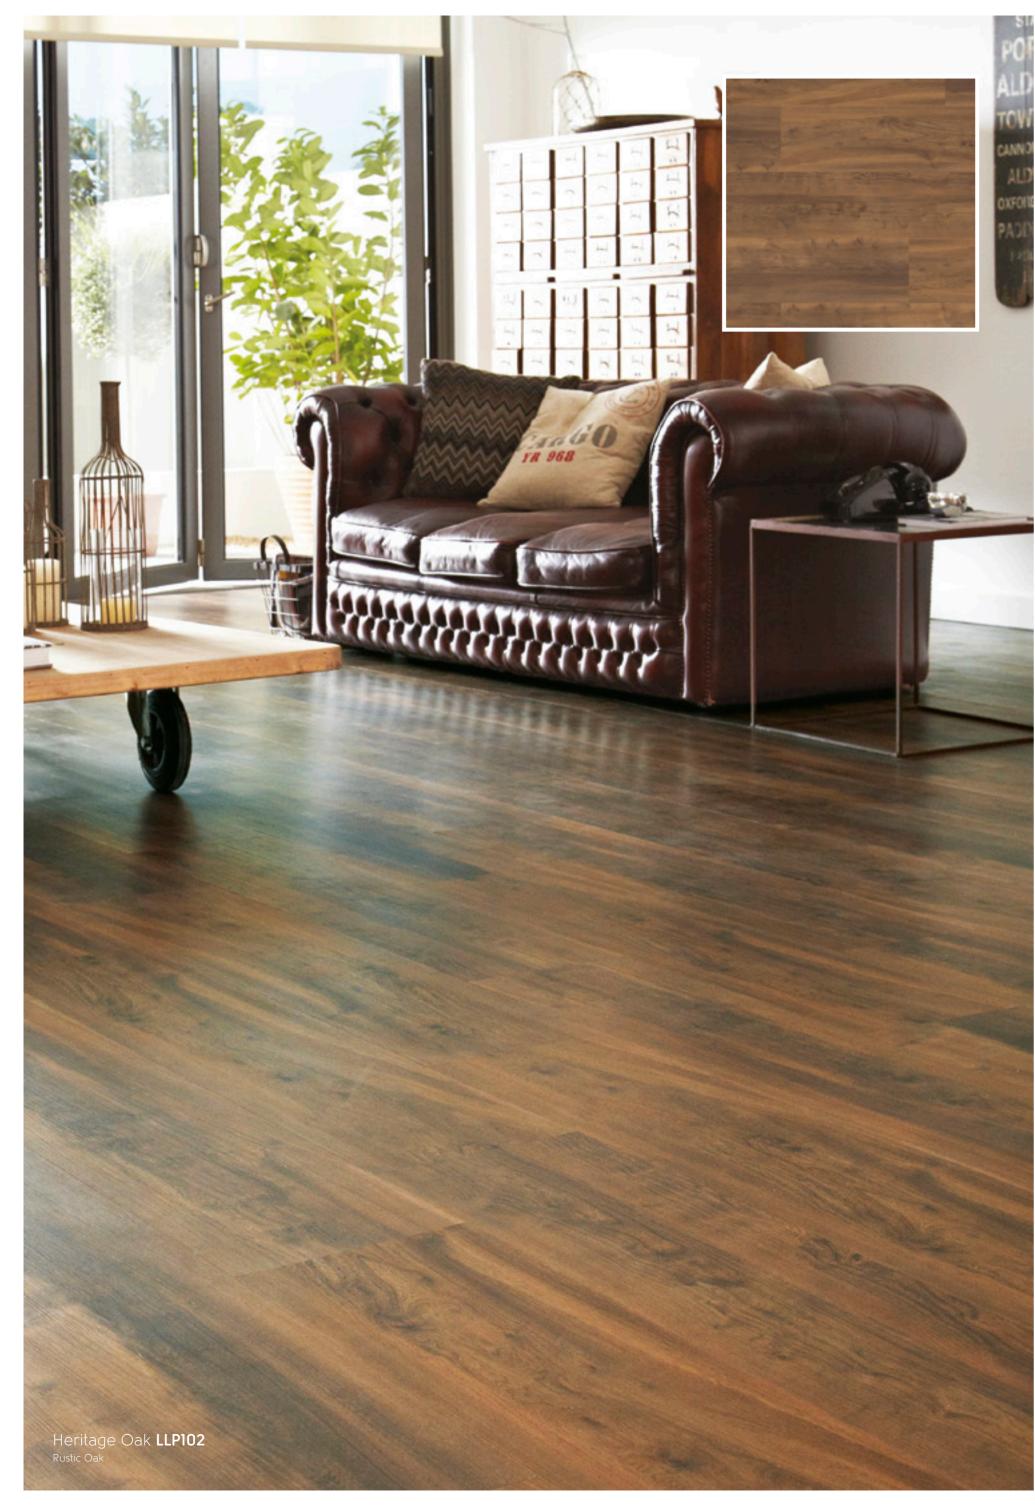

Focus on Style



and utilitarian industrial vibe.



Firm Foundations combines the strength and resilience of nature with a raw-edged

Firm Foundations is a timeless design direction that delivers just that. While this look is all about dependable function and practicality, it's also uncompromising in bringing understated elegance and comfort to contemporary living spaces.

Think dark timbers, exposed brick, polished concrete and terrazzo. Think modern statement furniture and a moody dark palette with bursts of colour that provide a backdrop for optimism and a comfortable life of luxury.











# LooseLay Longboard A collection of contemporary designs in our largest format













































# LooseLay Originals Where classic charm meets modern design





























































## LooseLay Longboard - Wood



1500mm x 250mm (59.1" x 9.85")



## LooseLay Originals - Wood



1050mm x 250mm (41.3" x 9.85")





## LooseLay Originals - Stone







\*As a feature of the design, these products incorporate a high variation between individual planks. ( Inspired by Australian woods.

■ Ontario LLT218 Concrete ■ Quebec LLT219 Concrete ■ Dakota LLT212 Concrete ■ Vermont LLT217 Pietra ■ Madison LLT203 Honed Limestone ■ Maine LLT213

## Environmental

#### Karndean Designflooring and the environment

At Karndean Designflooring we find inspiration for our products in the beauty of the natural world and feel passionate about bringing this into every product we create. To keep our environment protected we do everything we c