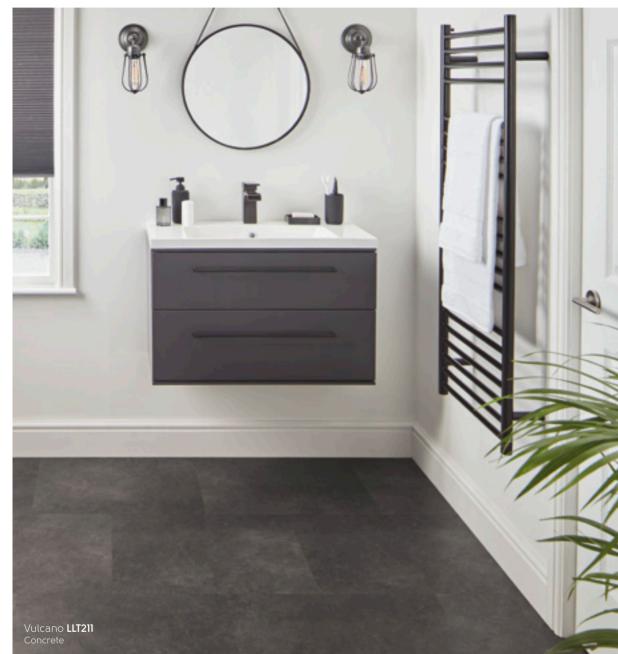

# LooseLay Originals Where classic charm meets modern design

## LooseLay Originals - Wood

1050mm x 250mm (41.3" x 9.85")

## LooseLay Originals - Stone

\*As a feature of the design, these products incorporate a high variation between individual planks. ( Inspired by Australian woods.

■ Ontario LLT218 Concrete ■ Quebec LLT219 Concrete ■ Dakota LLT212 Concrete ■ Vermont LLT217 Pietra ■ Madison LLT203 Honed Limestone ■ Maine LLT213