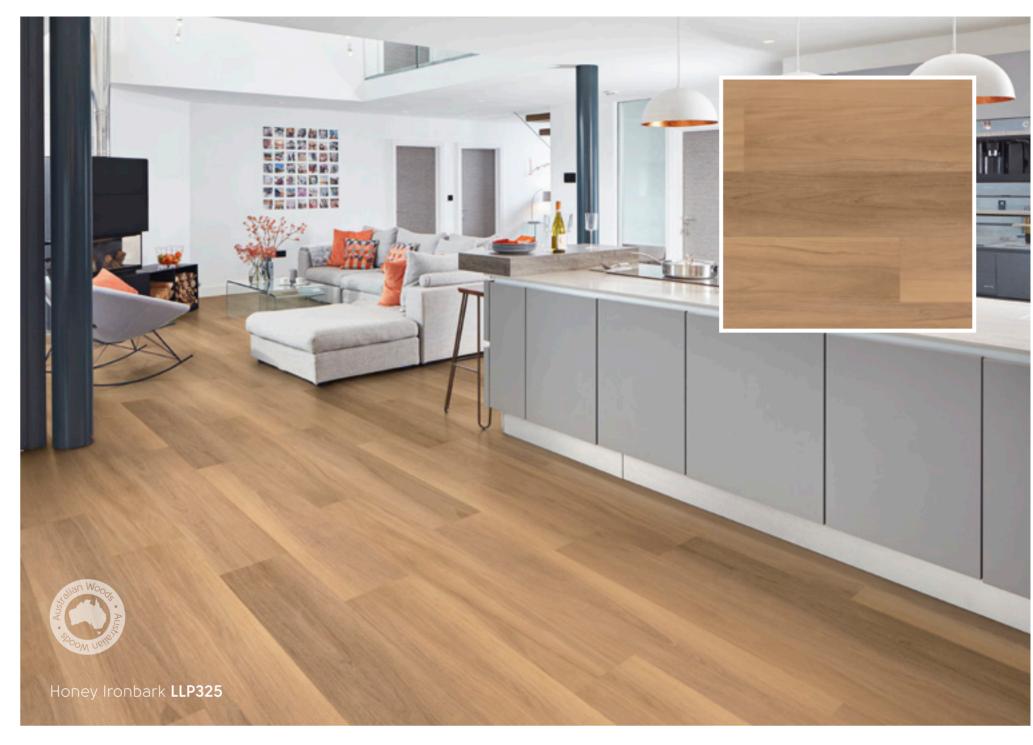

h Operator







10 Karndean Designflooring Karndean **Designflooring** 11

## Focus on Style



and utilitarian industrial vibe.



Firm Foundations combines the strength and resilience of nature with a raw-edged

Firm Foundations is a timeless design direction that delivers just that. While this look is all about dependable function and practicality, it's also uncompromising in bringing understated elegance and comfort to contemporary living spaces.

Think dark timbers, exposed brick, polished concrete and terrazzo. Think modern statement furniture and a moody dark palette with bursts of colour that provide a backdrop for optimism and a comfortable life of luxury.











# LooseLay Longboard A collection of contemporary designs in our largest format













































# LooseLay Originals Where classic charm meets modern design





























































## LooseLay Longboard - Wood



1500mm x 250mm (59.1" x 9.85")



## LooseLay Originals - Wood



1050mm x 250mm (41.3" x 9.85")





## LooseLay Originals - Stone







\*As a feature of the design, these products incorporate a high variation between individual planks. ( Inspired by Australian woods.

■ Ontario LLT218 Concrete ■ Quebec LLT219 Concrete ■ Dakota LLT212 Concrete ■ Vermont LLT217 Pietra ■ Madison LLT203 Honed Limestone ■ Maine LLT213

## Environmental

#### Karndean Designflooring and the environment

At Karndean Designflooring we find inspiration for our products in the beauty of the natural world and feel passionate about bringing this into