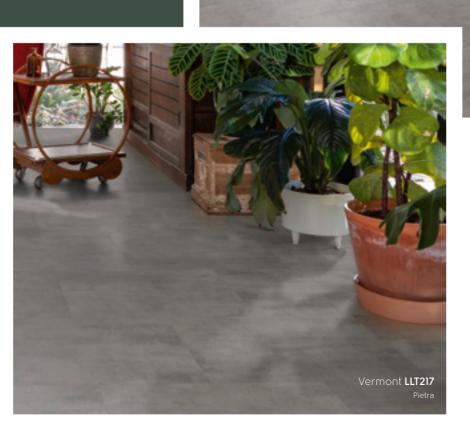

## LooseLay Originals - Stone

\*As a feature of the design, these products incorporate a high variation between individual planks. ( Inspired by Australian woods.

■ Ontario LLT218 Concrete ■ Quebec LLT219 Concrete ■ Dakota LLT212 Concrete ■ Vermont LLT217 Pietra ■ Madison LLT203 Honed Limestone ■ Maine LLT213