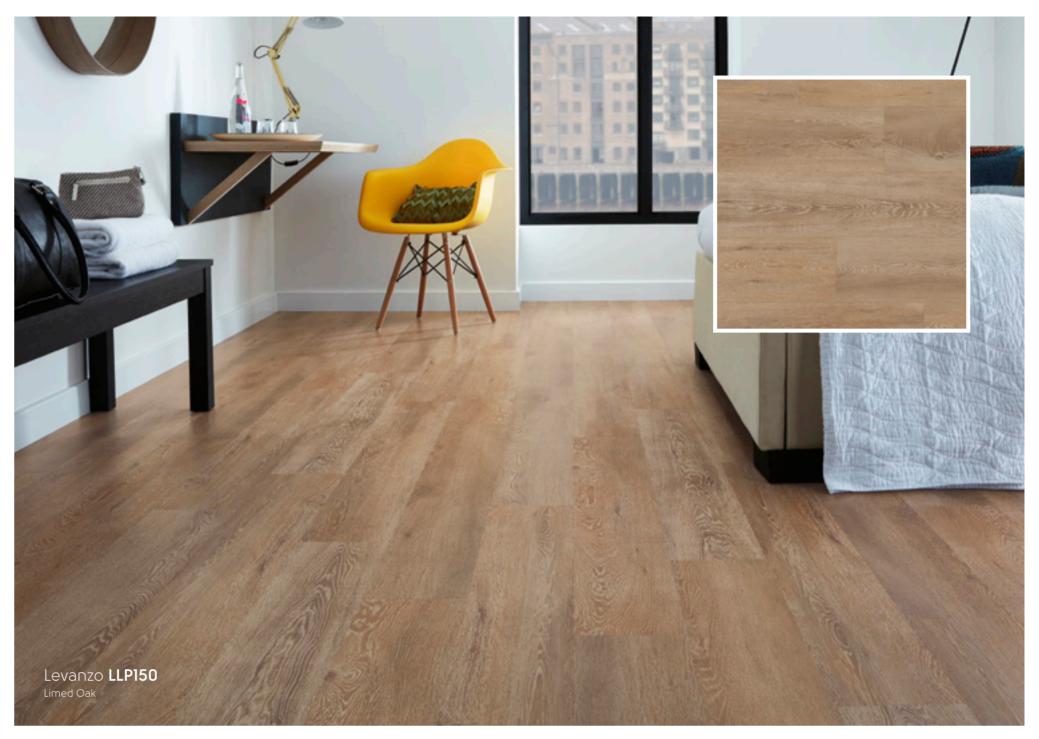

# LooseLay Originals Where classic charm meets modern design

## LooseLay Originals - Wood

1050mm x 250mm (41.3" x 9.85")