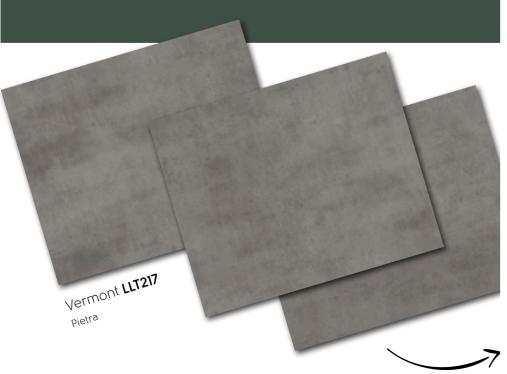

## LooseLay Originals - Stone

\*As a feature of the design, these products incorporate a high variation between individual planks. ( Inspired by Australian woods.

■ Ontario LLT218 Concrete ■ Quebec LLT219 Concrete ■ Dakota LLT212 Concrete ■ Vermont LLT217 Pietra ■ Madison LLT203 Honed Limestone ■ Maine LLT213