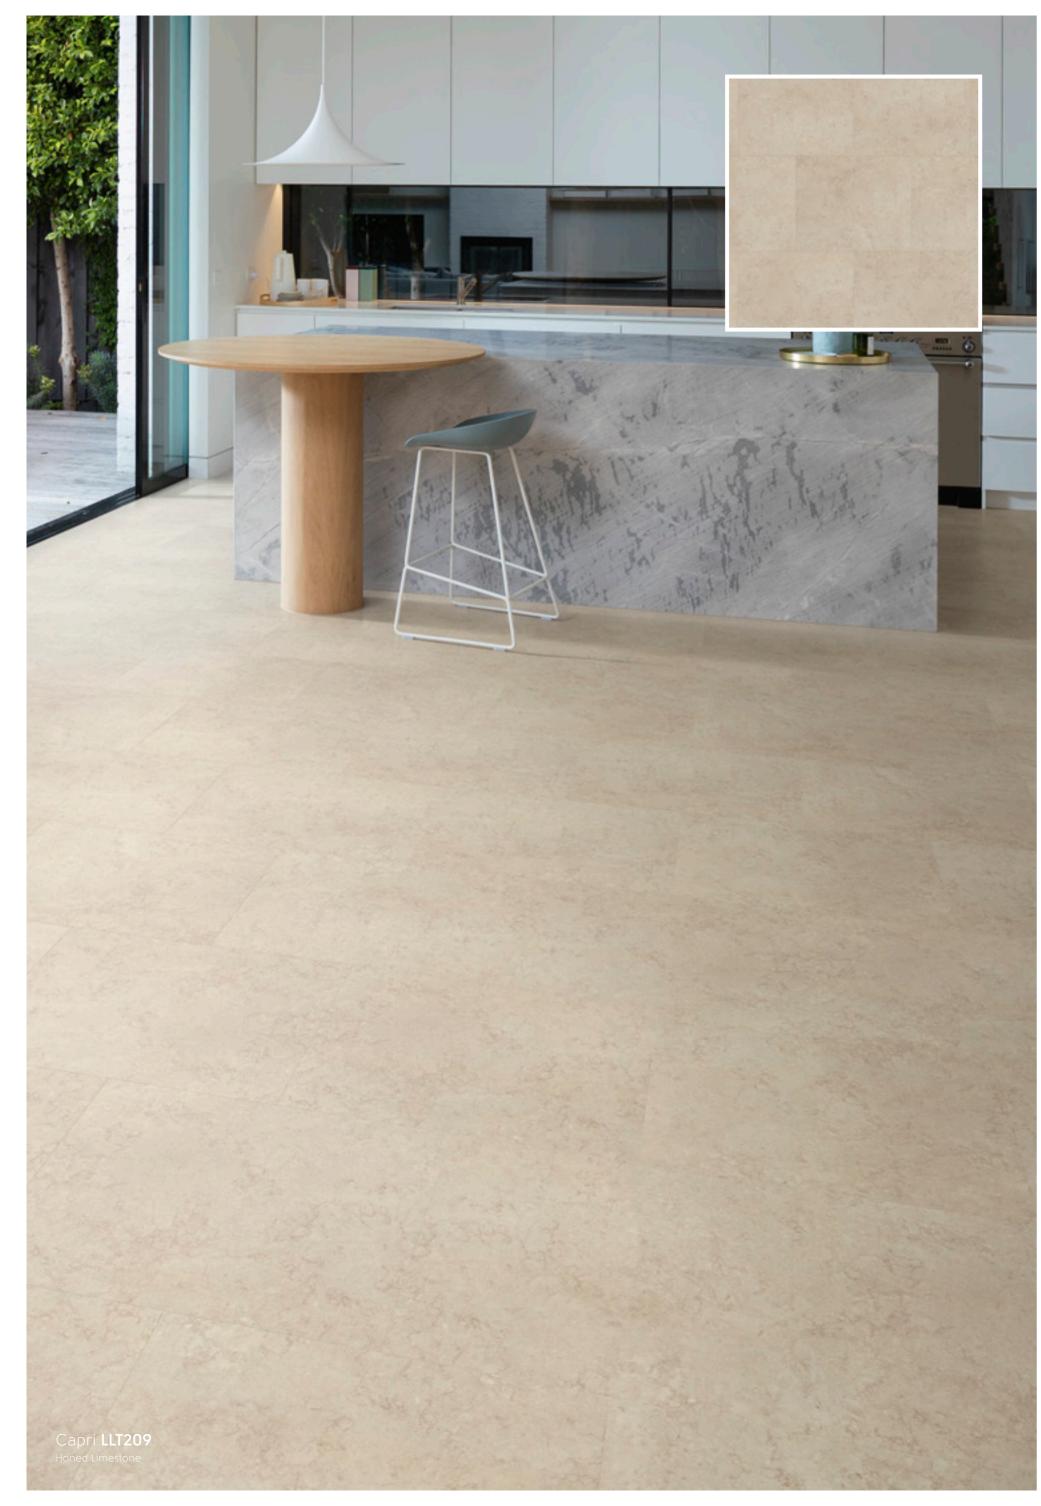

dustrial vibe.



Firm Foundations combines the strength and resilience of nature with a raw-edged

Firm Foundations is a timeless design direction that delivers just that. While this look is all about dependable function and practicality, it's also uncompromising in bringing understated elegance and comfort to contemporary living spaces.

Think dark timbers, exposed brick, polished concrete and terrazzo. Think modern statement furniture and a moody dark palette with bursts of colour that provide a backdrop for optimism and a comfortable life of luxury.











# LooseLay Longboard A collection of contemporary designs in our largest format













































# LooseLay Originals Where classic charm meets modern design





























































## LooseLay Longboard - Wood



1500mm x 250mm (59.1" x 9.85")



## LooseLay Originals - Wood



1050mm x 250mm (41.3" x 9.85")





## LooseLay Originals - Stone







\*As a feature of the design, these products incorporate a high variation between individual planks. ( Inspired by Australian woods.

■ Ontario LLT218 Concrete ■ Quebec LLT219 Concrete ■ Dakota LLT212 Concrete ■ Vermont LLT217 Pietra ■ Madison LLT203 Honed Limestone ■ Maine LLT213

## Environmental

#### Karndean Designflooring and the environment

At Karndean Designflooring we find inspiration for our products in the beauty of the natural world and feel passionate about bringing this into every product we create. To keep our environment protected we do everything we can to continuously improve our manuf