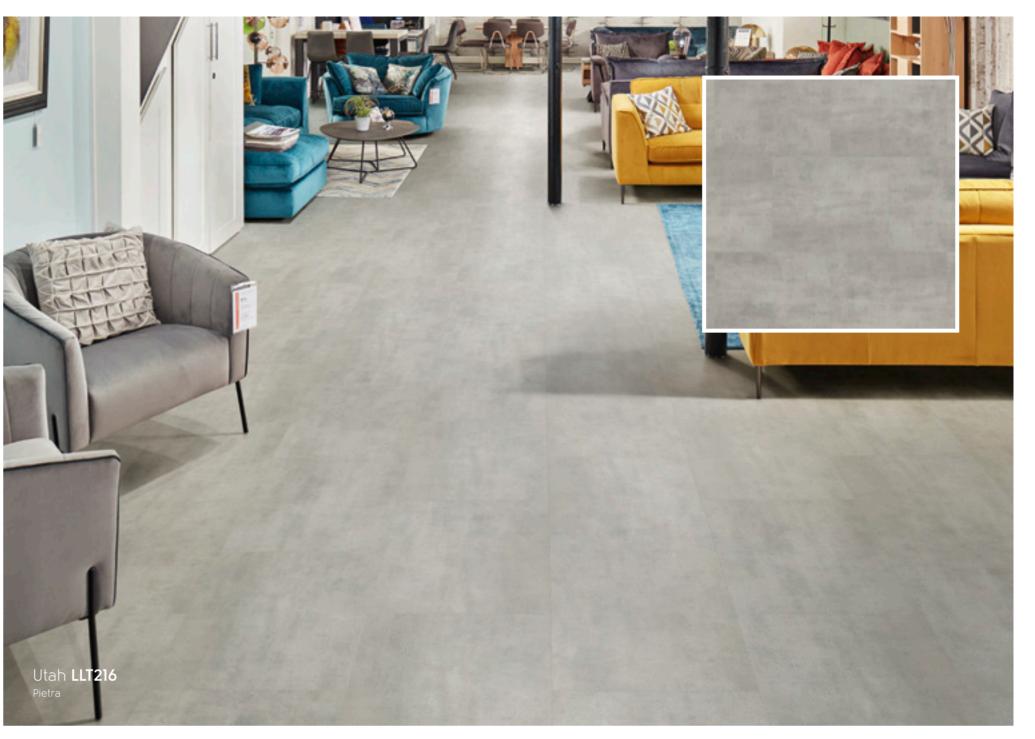

## LooseLay Originals - Stone

\*As a feature of the design, these products incorporate a high variation between individual planks. ( Inspired by Australian woods.

■ Ontario LLT218 Concrete ■ Quebec LLT219 Concrete ■ Dakota LLT212 Concrete ■ Vermont LLT217 Pietra ■ Madison LLT203 Honed Limestone ■ Maine LLT213