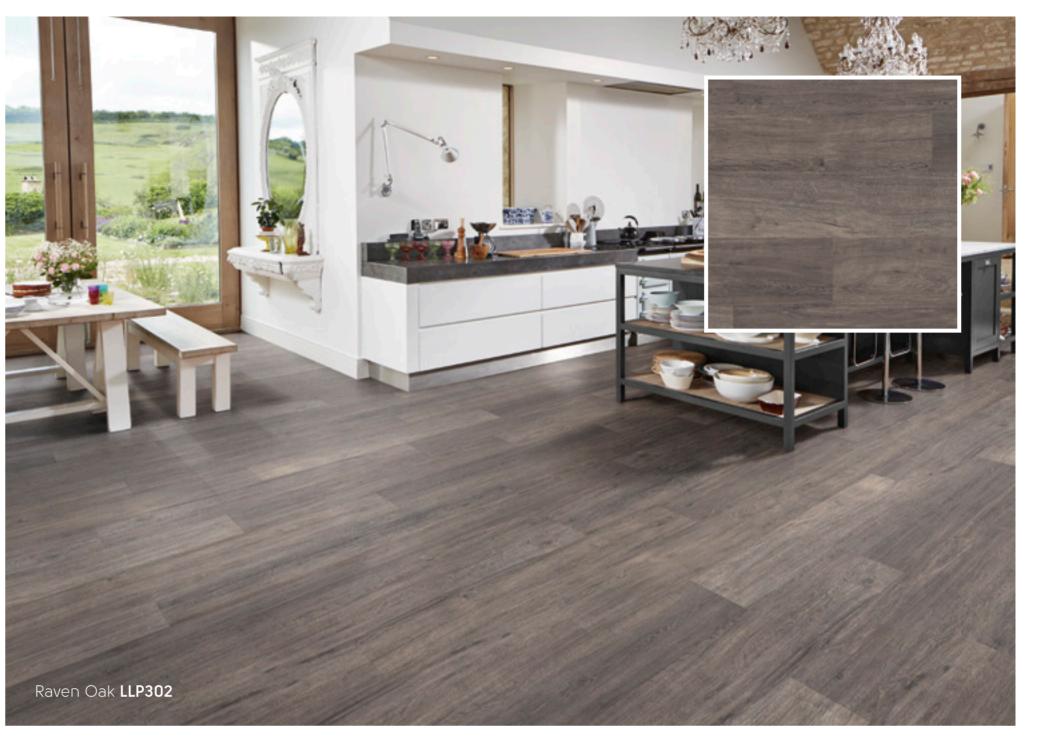

# LooseLay Longboard A collection of contemporary designs in our largest format

## LooseLay Longboard - Wood

1500mm x 250mm (59.1" x 9.85")