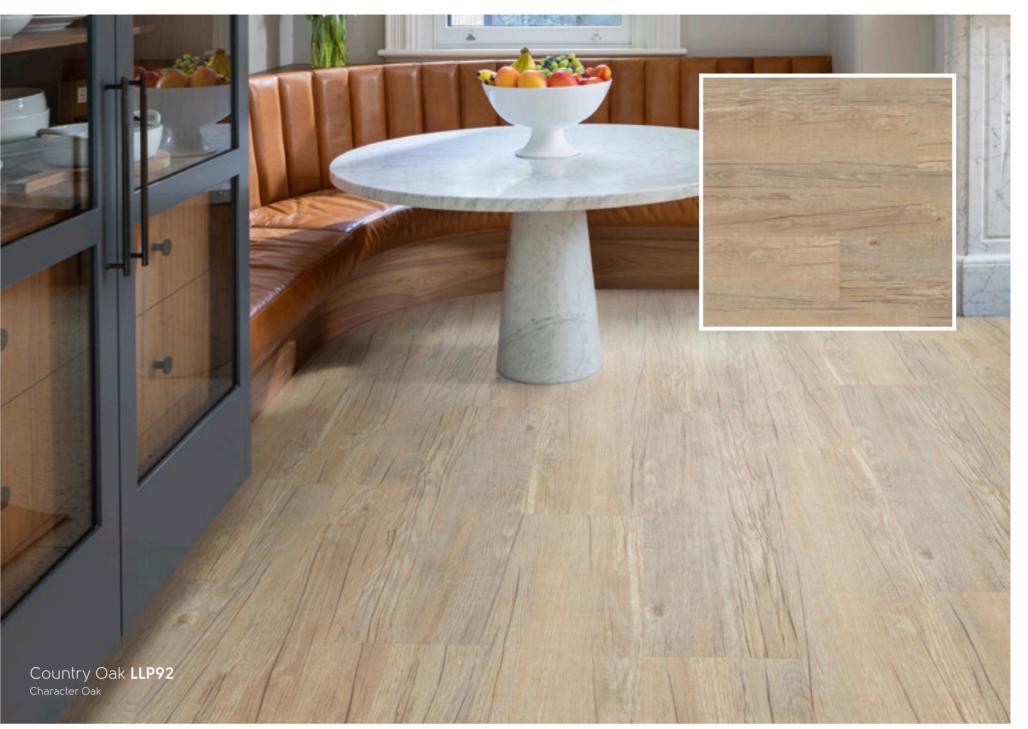

## Focus on Style



and utilitarian industrial vibe.



Firm Foundations combines the strength and resilience of nature with a raw-edged

Firm Foundations is a timeless design direction that delivers just that. While this look is all about dependable function and practicality, it's also uncompromising in bringing understated elegance and comfort to contemporary living spaces.

Think dark timbers, exposed brick, polished concrete and terrazzo. Think modern statement furniture and a moody dark palette with bursts of colour that provide a backdrop for optimism and a comfortable life of luxury.











# LooseLay Longboard A collection of contemporary designs in our largest format













































# LooseLay Originals Where classic charm meets modern design





























































## LooseLay Longboard - Wood



1500mm x 250mm (59.1" x 9.85")



## LooseLay Originals - Wood



1050mm x 250mm (41.3" x 9.85")





## LooseLay Originals - Stone







\*As a feature of the design, these products incorporate a high variation between individual planks. ( Inspired by Australian woods.

■ Ontario LLT218 Concrete ■ Quebec LLT219 Concrete ■ Dakota LLT212 Concrete ■ Vermont LLT217 Pietra ■ Madison LLT203 Honed Limestone ■ Maine LLT213

## Environmental

#### Karndean Designflooring and the environment

At Karndean Designflooring we find inspiration for our products in the beauty of the natural world and feel passionate about bringing this into every product we create. To keep our environment protected we do everything