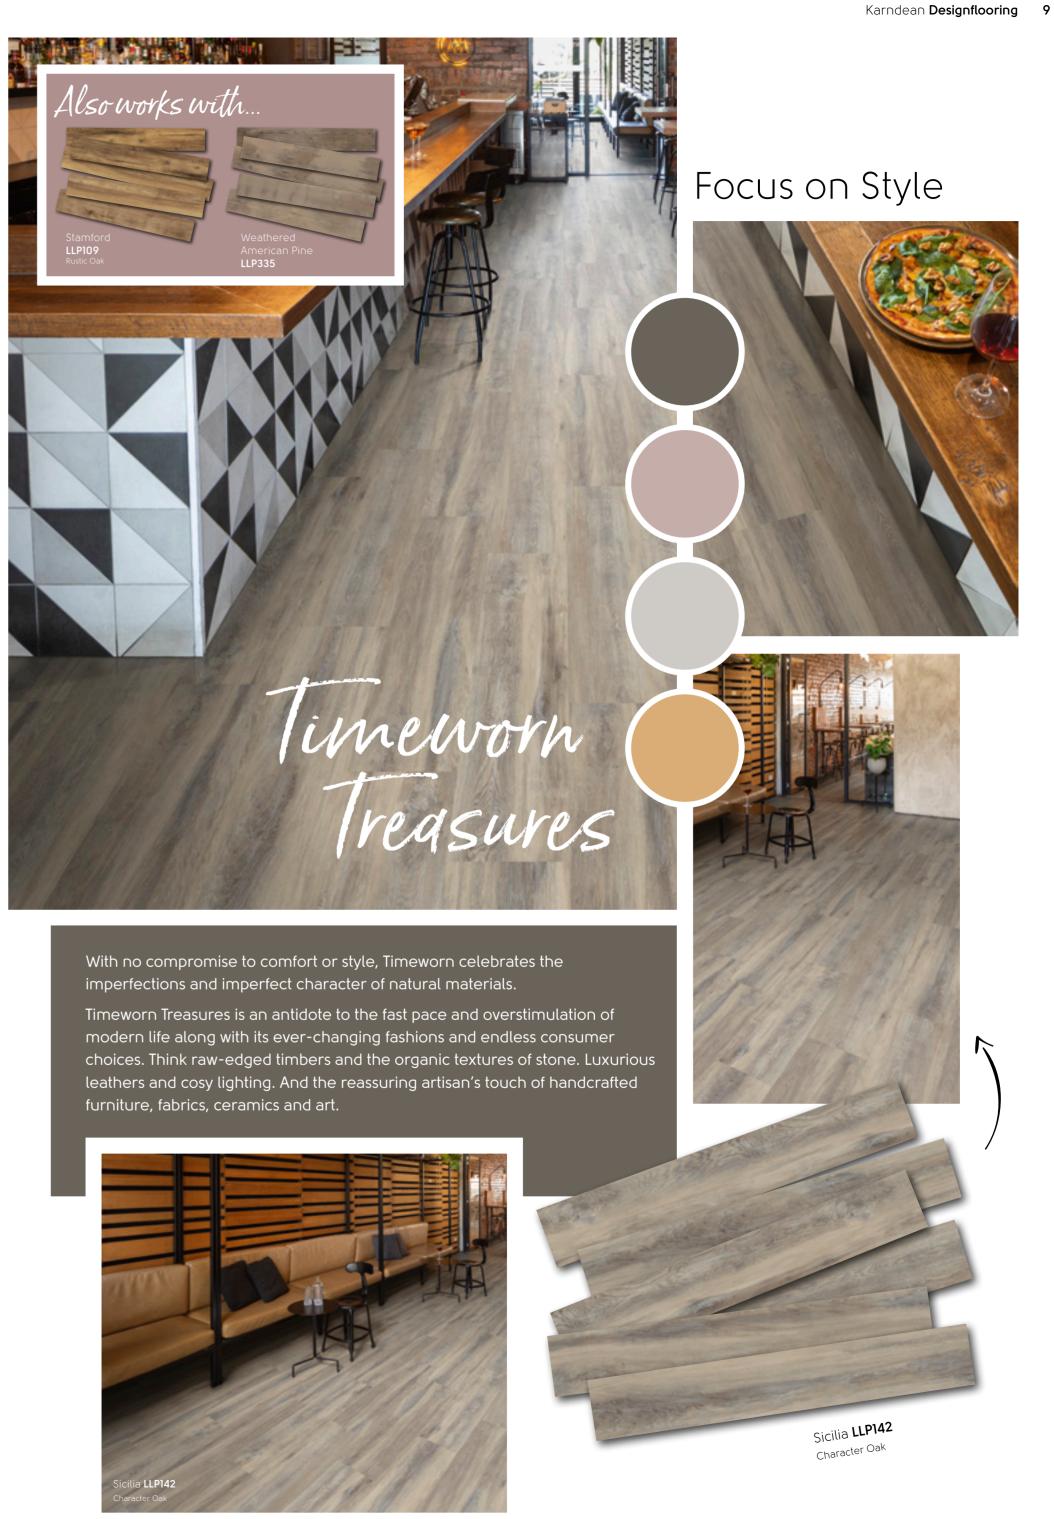

## Focus on Style

Alsoworks with... Tino LLT208 Smooth Operator

10 Karndean Designflooring Karndean **Designflooring** 11

## Focus on Style

and utilitarian industrial vibe.

Firm Foundations combines the strength and resilience of nature with a raw-edged

Firm Foundations is a timeless design direction that delivers just that. While this look is all about dependable function and practicality, it's also uncompromising in bringing understated elegance and comfort to contemporary living spaces.

Think dark timbers, exposed brick, polished concrete and terrazzo. Think modern statement furniture and a moody dark palette with bursts of colour that provide a backdrop for optimism and a comfortable life of luxury.