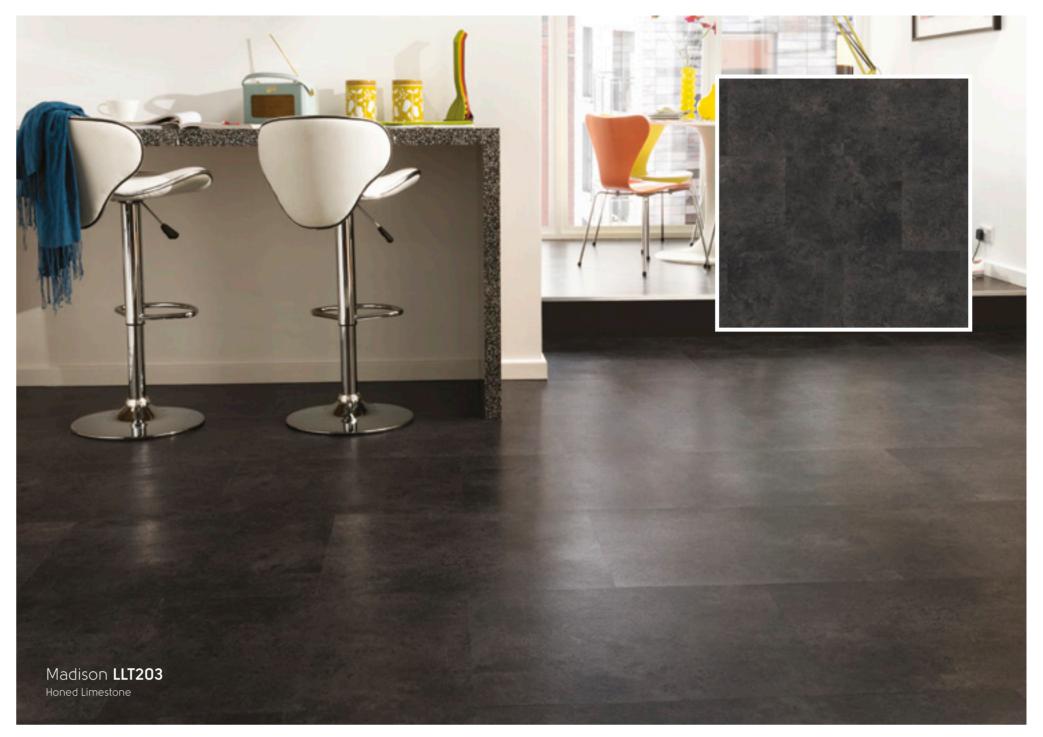

strial vibe.



Firm Foundations combines the strength and resilience of nature with a raw-edged

Firm Foundations is a timeless design direction that delivers just that. While this look is all about dependable function and practicality, it's also uncompromising in bringing understated elegance and comfort to contemporary living spaces.

Think dark timbers, exposed brick, polished concrete and terrazzo. Think modern statement furniture and a moody dark palette with bursts of colour that provide a backdrop for optimism and a comfortable life of luxury.











# LooseLay Longboard A collection of contemporary designs in our largest format













































# LooseLay Originals Where classic charm meets modern design





























































## LooseLay Longboard - Wood



1500mm x 250mm (59.1" x 9.85")



## LooseLay Originals - Wood



1050mm x 250mm (41.3" x 9.85")





## LooseLay Originals - Stone







\*As a feature of the design, these products incorporate a high variation between individual planks. ( Inspired by Australian woods.

■ Ontario LLT218 Concrete ■ Quebec LLT219 Concrete ■ Dakota LLT212 Concrete ■ Vermont LLT217 Pietra ■ Madison LLT203 Honed Limestone ■ Maine LLT213

## Environmental

#### Karndean Designflooring and the environment

At Karndean Designflooring we find inspiration for our products in the beauty of the natural world and feel passionate about bringing this into every product we create. To keep our environment protected we do everything we can to continuously improve our manufac