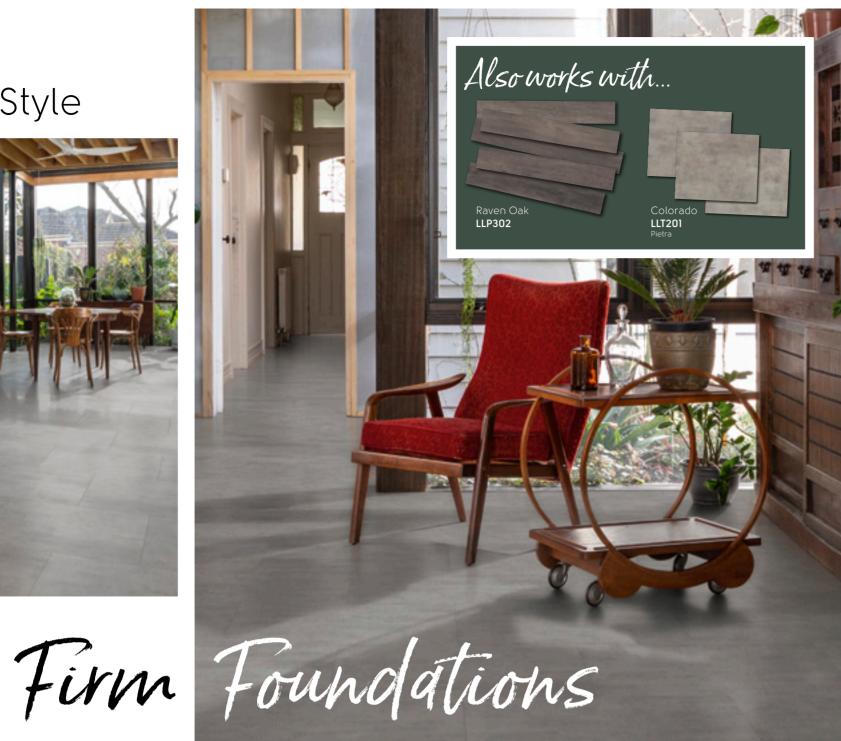

## Focus on Style

and utilitarian industrial vibe.

Firm Foundations combines the strength and resilience of nature with a raw-edged

Firm Foundations is a timeless design direction that delivers just that. While this look is all about dependable function and practicality, it's also uncompromising in bringing understated elegance and comfort to contemporary living spaces.

Think dark timbers, exposed brick, polished concrete and terrazzo. Think modern statement furniture and a moody dark palette with bursts of colour that provide a backdrop for optimism and a comfortable life of luxury.