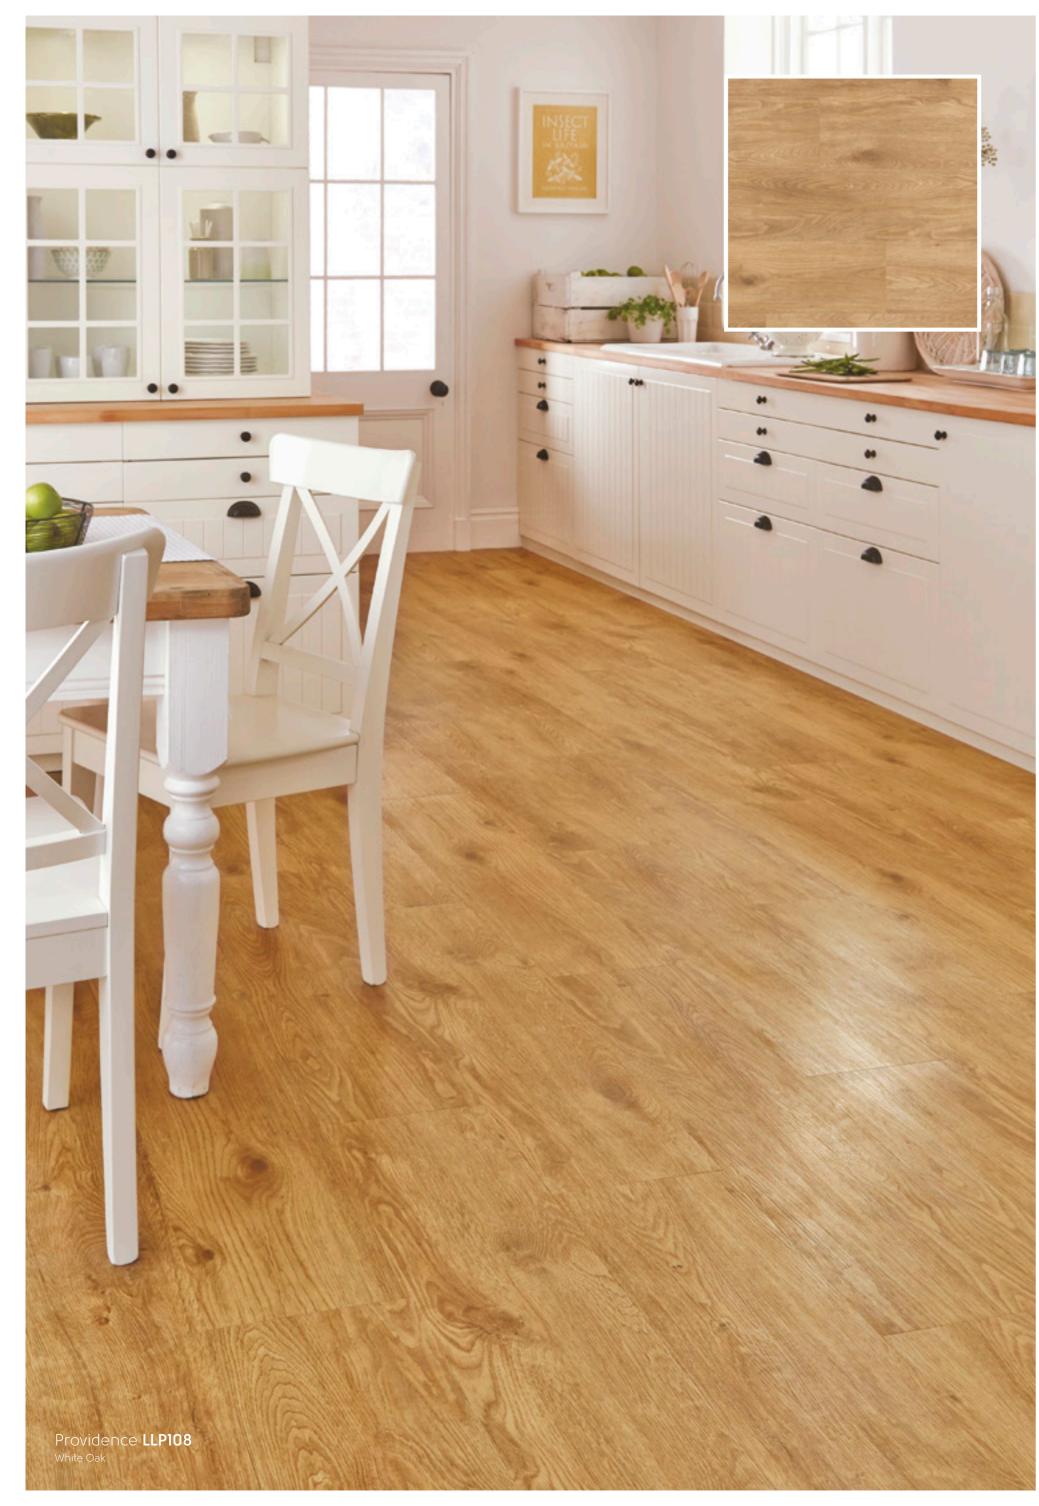

# LooseLay Longboard A collection of contemporary designs in our largest format

## LooseLay Longboard - Wood

1500mm x 250mm (59.1" x 9.85")