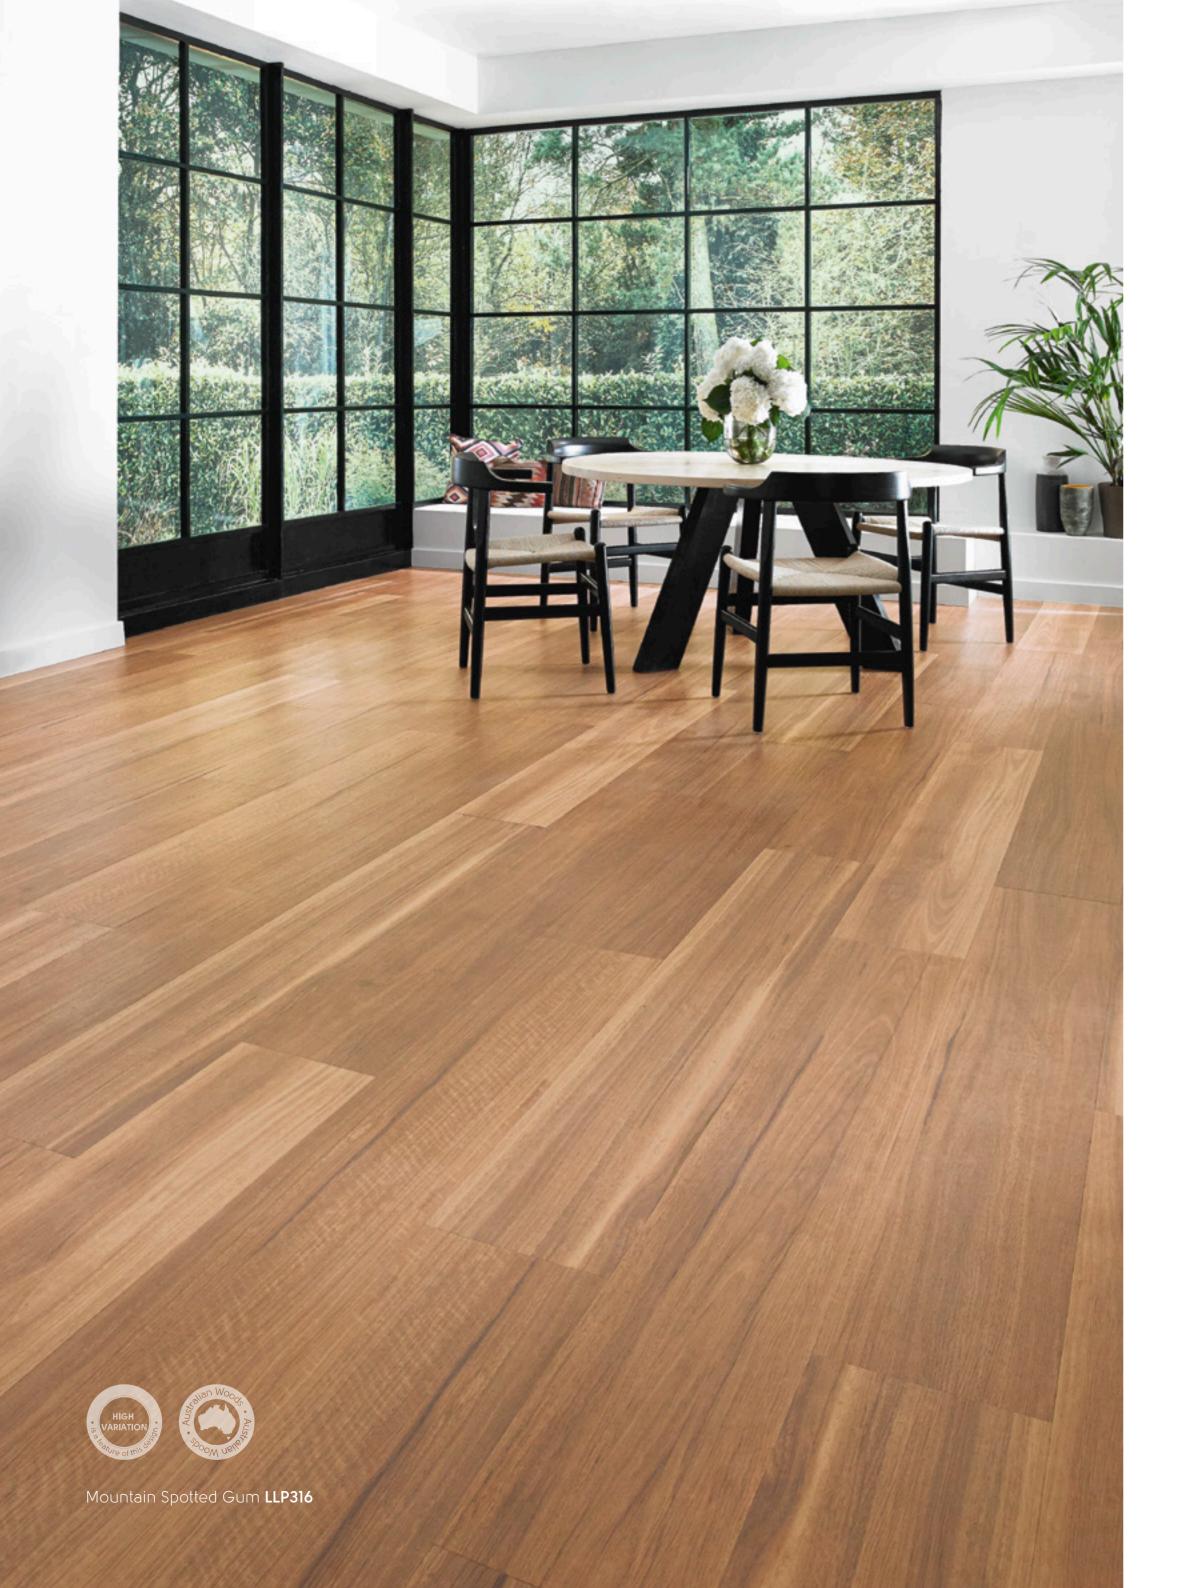

# LooseLay Longboard A collection of contemporary designs in our largest format

## LooseLay Longboard - Wood

1500mm x 250mm (59.1" x 9.85")

## LooseLay Originals - Stone

\*As a feature of the design, these products incorporate a high variation between individual planks. ( Inspired by Australian woods.

■ Ontario LLT218 Concrete ■ Quebec LLT219 Concrete ■ Dakota LLT212 Concrete ■ Vermont LLT217 Pietra ■ Madison LLT203 Honed Limestone ■ Maine LLT213