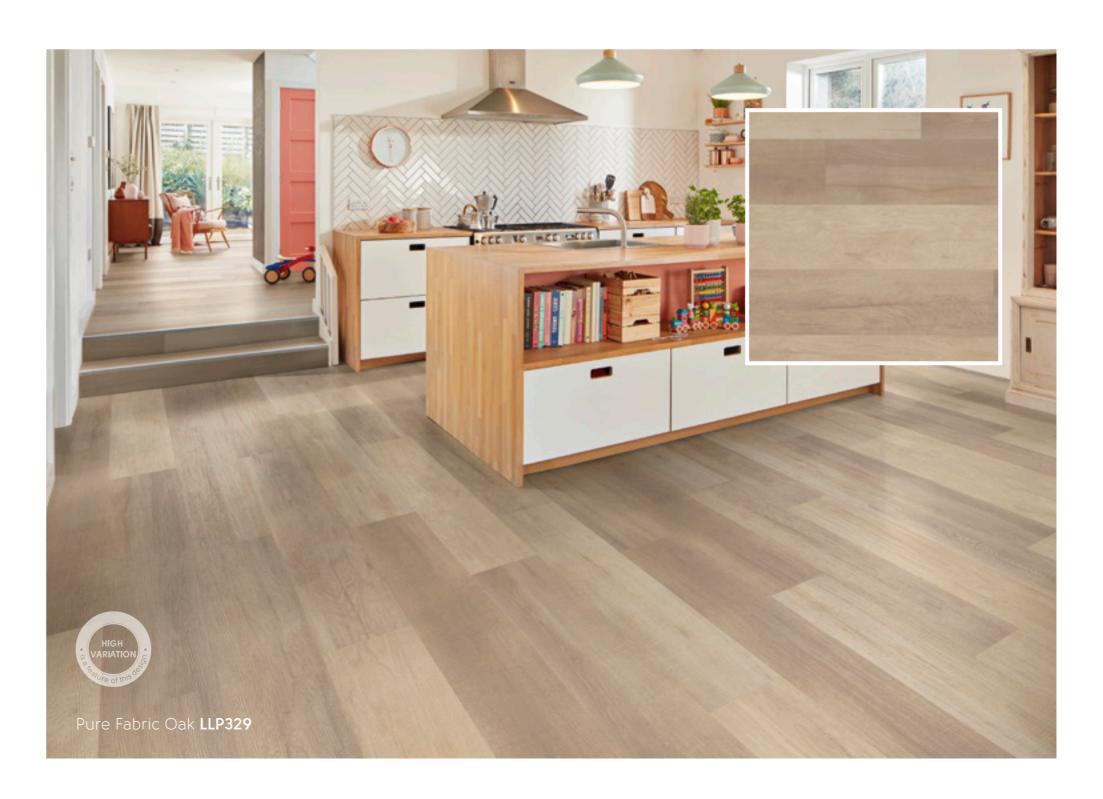

T208 Smooth Operator







10 Karndean Designflooring Karndean **Designflooring** 11

## Focus on Style



and utilitarian industrial vibe.



Firm Foundations combines the strength and resilience of nature with a raw-edged

Firm Foundations is a timeless design direction that delivers just that. While this look is all about dependable function and practicality, it's also uncompromising in bringing understated elegance and comfort to contemporary living spaces.

Think dark timbers, exposed brick, polished concrete and terrazzo. Think modern statement furniture and a moody dark palette with bursts of colour that provide a backdrop for optimism and a comfortable life of luxury.











# LooseLay Longboard A collection of contemporary designs in our largest format













































# LooseLay Originals Where classic charm meets modern design





























































## LooseLay Longboard - Wood



1500mm x 250mm (59.1" x 9.85")



## LooseLay Originals - Wood



1050mm x 250mm (41.3" x 9.85")





## LooseLay Originals - Stone







\*As a feature of the design, these products incorporate a high variation between individual planks. ( Inspired by Australian woods.

■ Ontario LLT218 Concrete ■ Quebec LLT219 Concrete ■ Dakota LLT212 Concrete ■ Vermont LLT217 Pietra ■ Madison LLT203 Honed Limestone ■ Maine LLT213

## Environmental

#### Karndean Designflooring and the environment

At Karndean Designflooring we find inspiration for our products in the beauty of the natural world and feel passionate about bringing