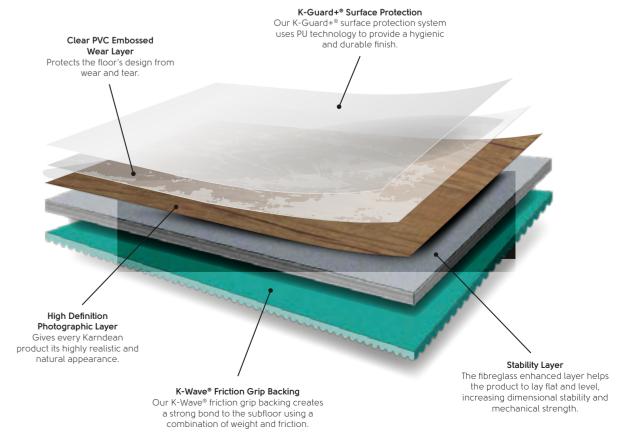

6 Karndean **Designflooring** Karndean **Designflooring** 7

Featuring our K-Wave® friction grip backing that holds the product in place using a combination of weight and friction, our loose lay products require only minimal adhesive. Available in Karndean LooseLay Longboard and LooseLay Originals.