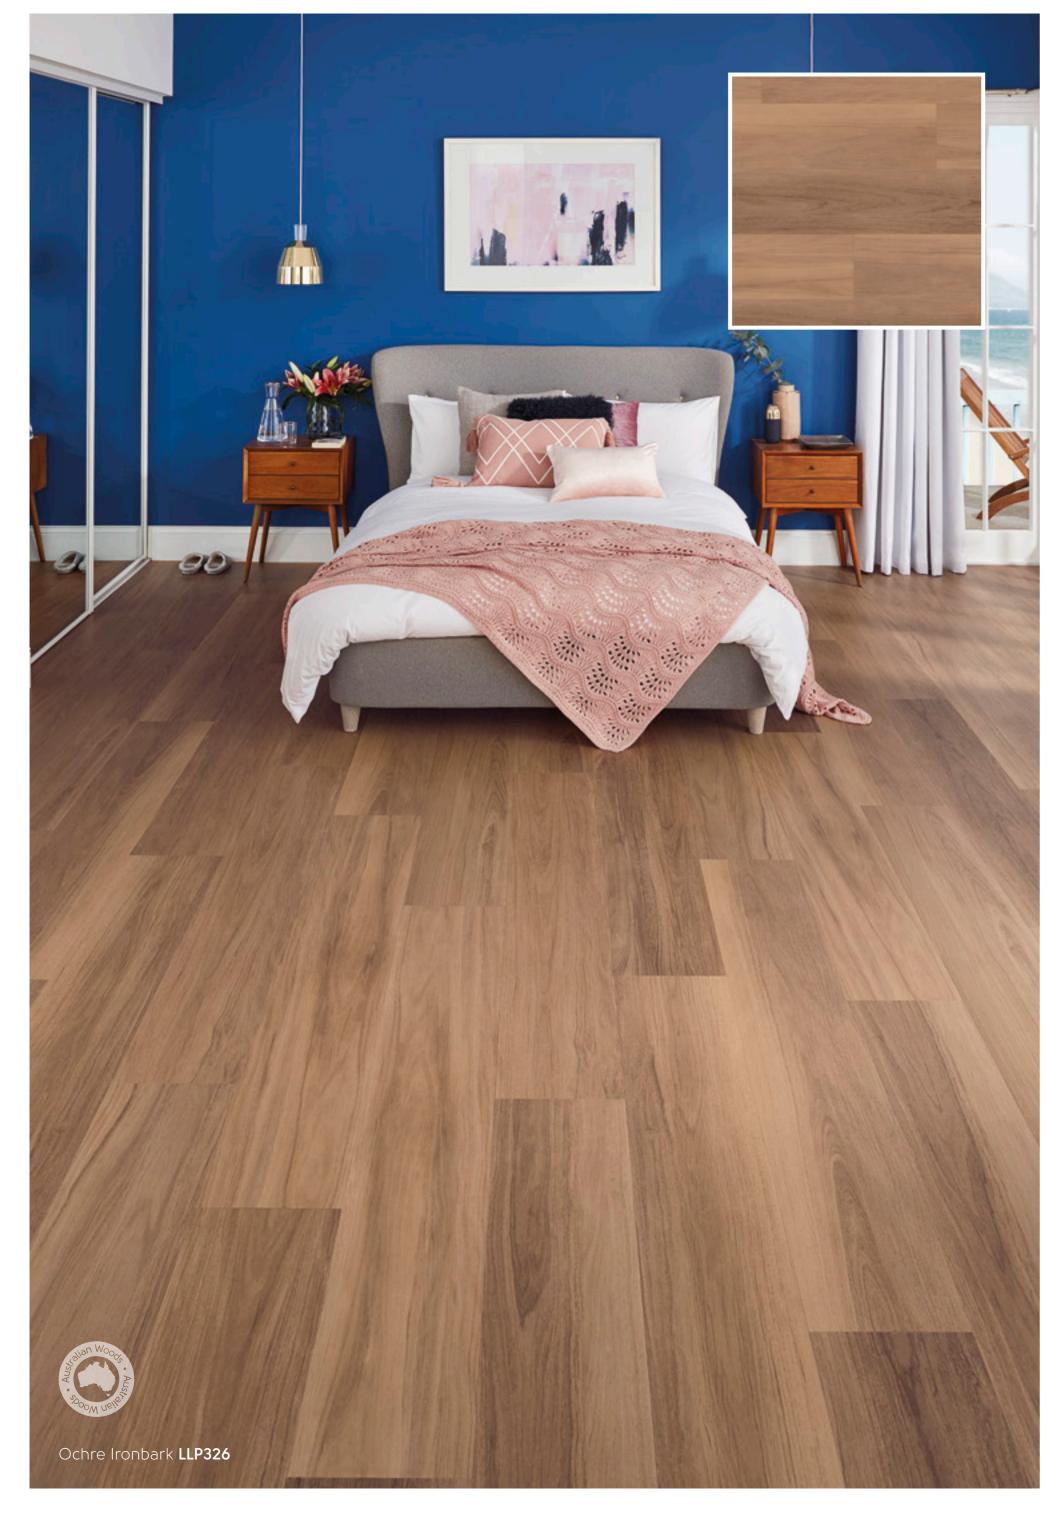

# LooseLay Longboard A collection of contemporary designs in our largest format

## LooseLay Longboard - Wood

1500mm x 250mm (59.1" x 9.85")