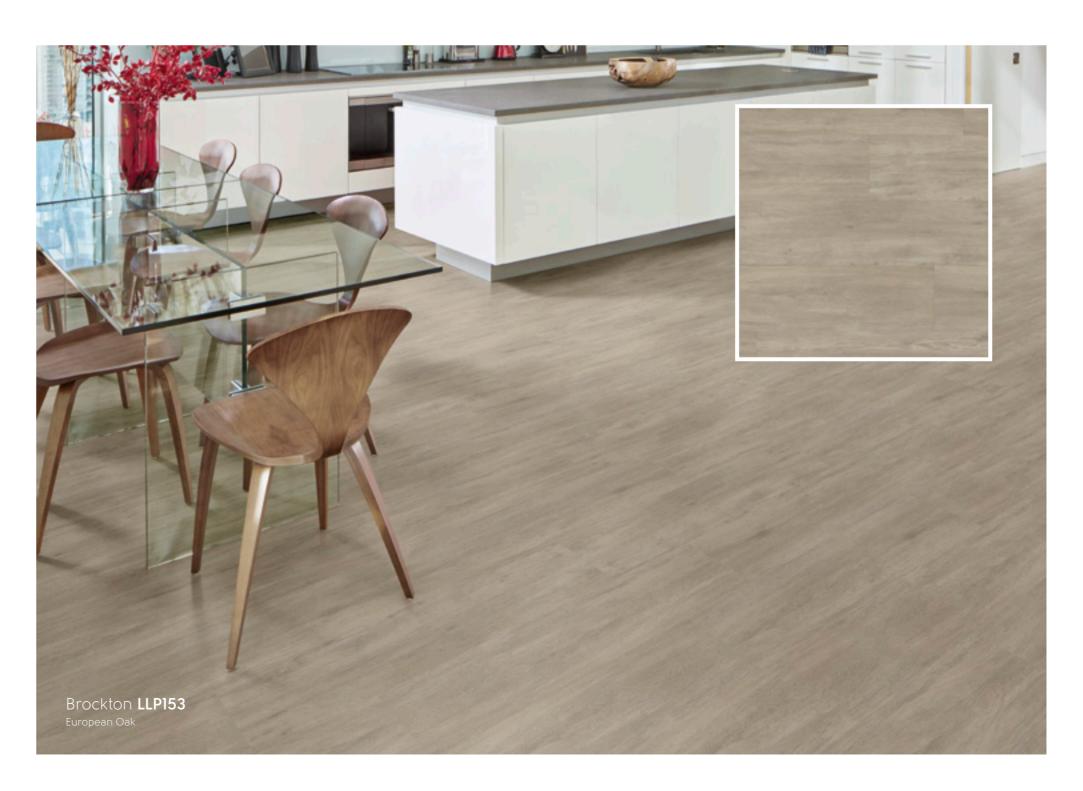

ilitarian industrial vibe.



Firm Foundations combines the strength and resilience of nature with a raw-edged

Firm Foundations is a timeless design direction that delivers just that. While this look is all about dependable function and practicality, it's also uncompromising in bringing understated elegance and comfort to contemporary living spaces.

Think dark timbers, exposed brick, polished concrete and terrazzo. Think modern statement furniture and a moody dark palette with bursts of colour that provide a backdrop for optimism and a comfortable life of luxury.











# LooseLay Longboard A collection of contemporary designs in our largest format













































# LooseLay Originals Where classic charm meets modern design





























































## LooseLay Longboard - Wood



1500mm x 250mm (59.1" x 9.85")



## LooseLay Originals - Wood



1050mm x 250mm (41.3" x 9.85")





## LooseLay Originals - Stone







\*As a feature of the design, these products incorporate a high variation between individual planks. ( Inspired by Australian woods.

■ Ontario LLT218 Concrete ■ Quebec LLT219 Concrete ■ Dakota LLT212 Concrete ■ Vermont LLT217 Pietra ■ Madison LLT203 Honed Limestone ■ Maine LLT213

## Environmental

#### Karndean Designflooring and the environment

At Karndean Designflooring we find inspiration for our products in the beauty of the natural world and feel passionate about bringing this into every product we create. To keep our environment protected we do everything we can to continuously impro