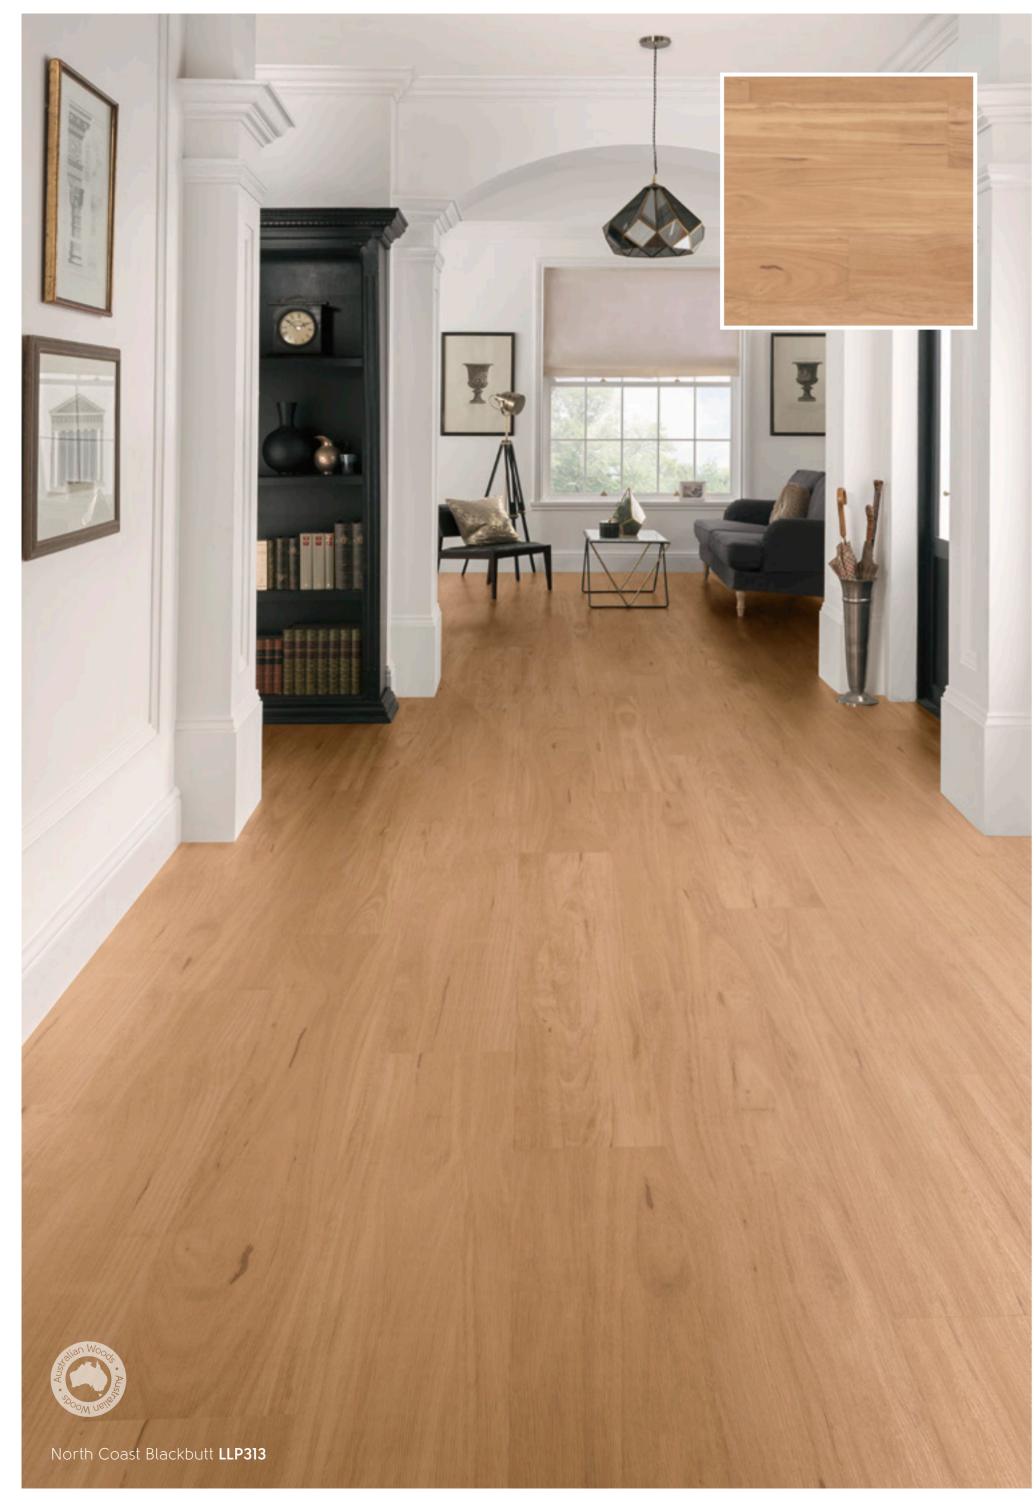

08 Smooth Operator







10 Karndean Designflooring Karndean **Designflooring** 11

## Focus on Style



and utilitarian industrial vibe.



Firm Foundations combines the strength and resilience of nature with a raw-edged

Firm Foundations is a timeless design direction that delivers just that. While this look is all about dependable function and practicality, it's also uncompromising in bringing understated elegance and comfort to contemporary living spaces.

Think dark timbers, exposed brick, polished concrete and terrazzo. Think modern statement furniture and a moody dark palette with bursts of colour that provide a backdrop for optimism and a comfortable life of luxury.











# LooseLay Longboard A collection of contemporary designs in our largest format













































# LooseLay Originals Where classic charm meets modern design





























































## LooseLay Longboard - Wood



1500mm x 250mm (59.1" x 9.85")



## LooseLay Originals - Wood



1050mm x 250mm (41.3" x 9.85")





## LooseLay Originals - Stone







\*As a feature of the design, these products incorporate a high variation between individual planks. ( Inspired by Australian woods.

■ Ontario LLT218 Concrete ■ Quebec LLT219 Concrete ■ Dakota LLT212 Concrete ■ Vermont LLT217 Pietra ■ Madison LLT203 Honed Limestone ■ Maine LLT213

## Environmental

#### Karndean Designflooring and the environment

At Karndean Designflooring we find inspiration for our products in the beauty of the natural world and feel passionate about bringing th