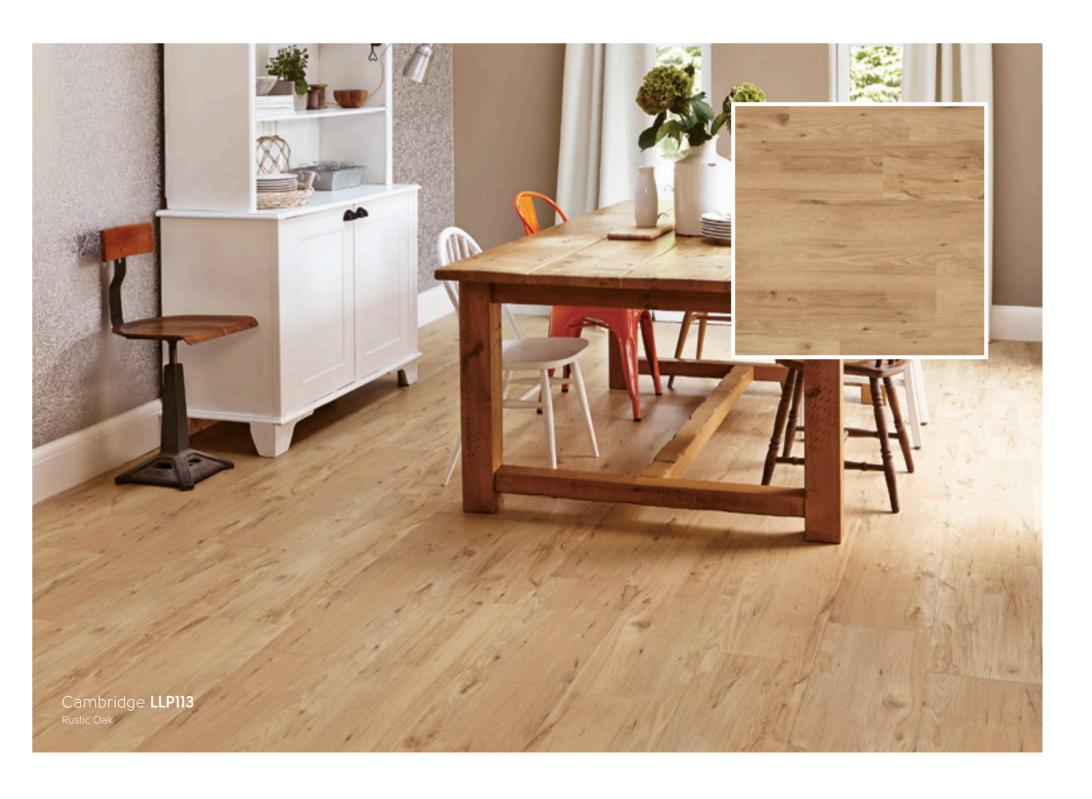

Style



and utilitarian industrial vibe.



Firm Foundations combines the strength and resilience of nature with a raw-edged

Firm Foundations is a timeless design direction that delivers just that. While this look is all about dependable function and practicality, it's also uncompromising in bringing understated elegance and comfort to contemporary living spaces.

Think dark timbers, exposed brick, polished concrete and terrazzo. Think modern statement furniture and a moody dark palette with bursts of colour that provide a backdrop for optimism and a comfortable life of luxury.











# LooseLay Longboard A collection of contemporary designs in our largest format













































# LooseLay Originals Where classic charm meets modern design





























































## LooseLay Longboard - Wood



1500mm x 250mm (59.1" x 9.85")



## LooseLay Originals - Wood



1050mm x 250mm (41.3" x 9.85")





## LooseLay Originals - Stone







\*As a feature of the design, these products incorporate a high variation between individual planks. ( Inspired by Australian woods.

■ Ontario LLT218 Concrete ■ Quebec LLT219 Concrete ■ Dakota LLT212 Concrete ■ Vermont LLT217 Pietra ■ Madison LLT203 Honed Limestone ■ Maine LLT213

## Environmental

#### Karndean Designflooring and the environment

At Karndean Designflooring we find inspiration for our products in the beauty of the natural world and feel passionate about bringing this into every product we create. To keep our environment protected we do everything we can to co