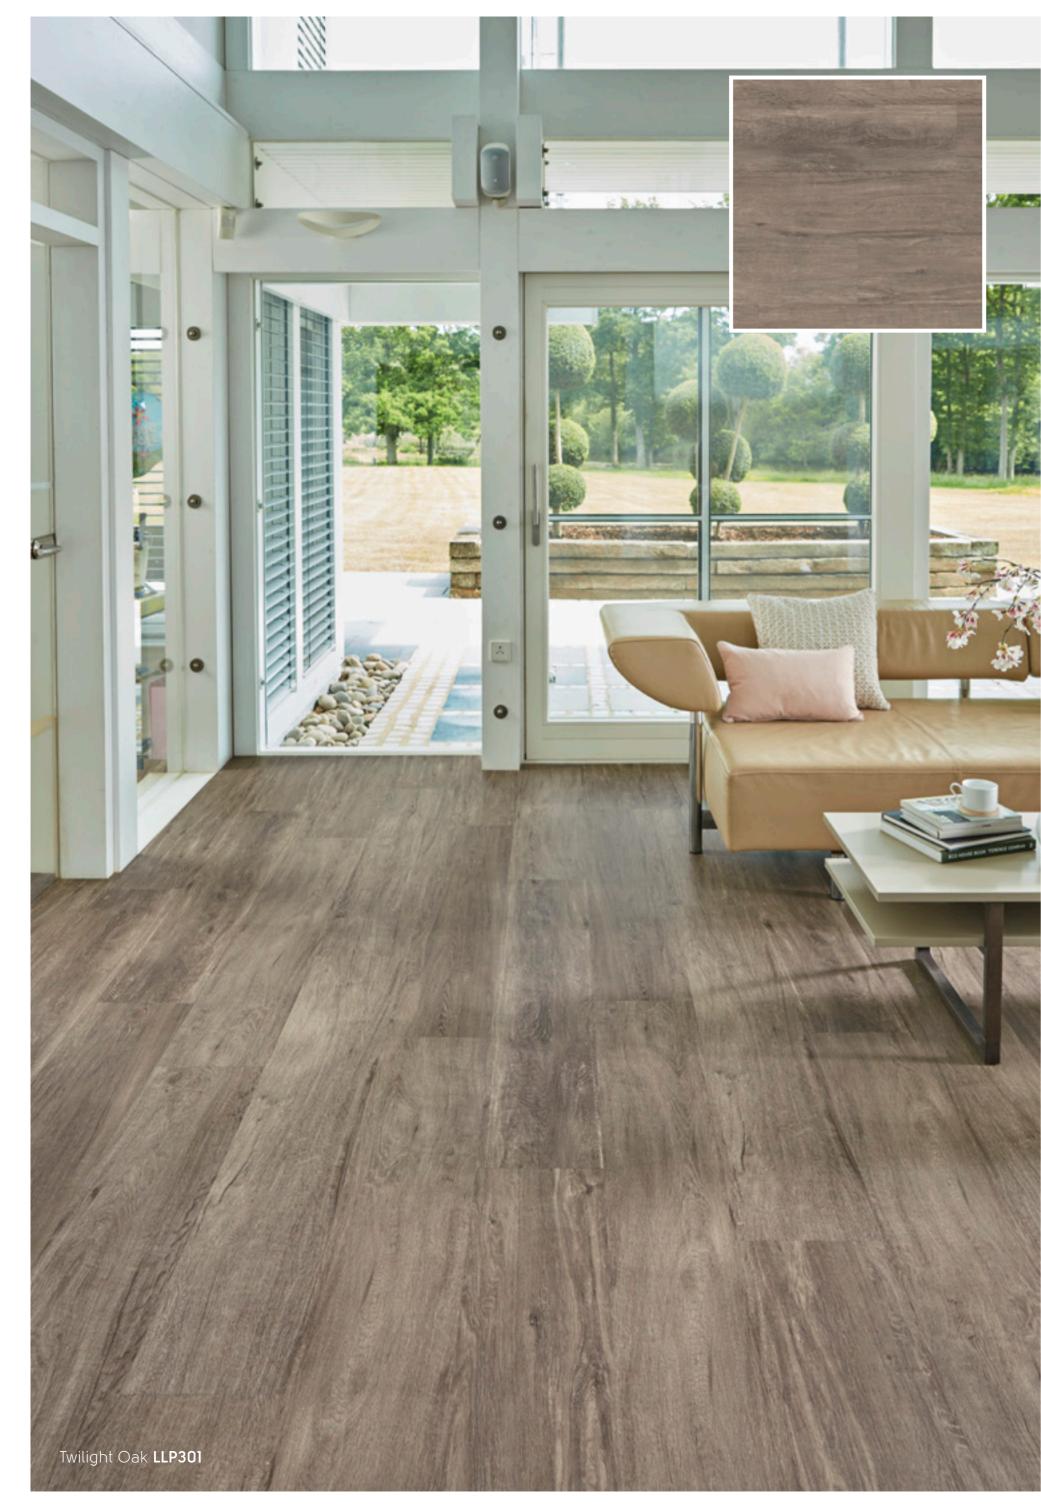

# LooseLay Longboard A collection of contemporary designs in our largest format

## LooseLay Longboard - Wood

1500mm x 250mm (59.1" x 9.85")