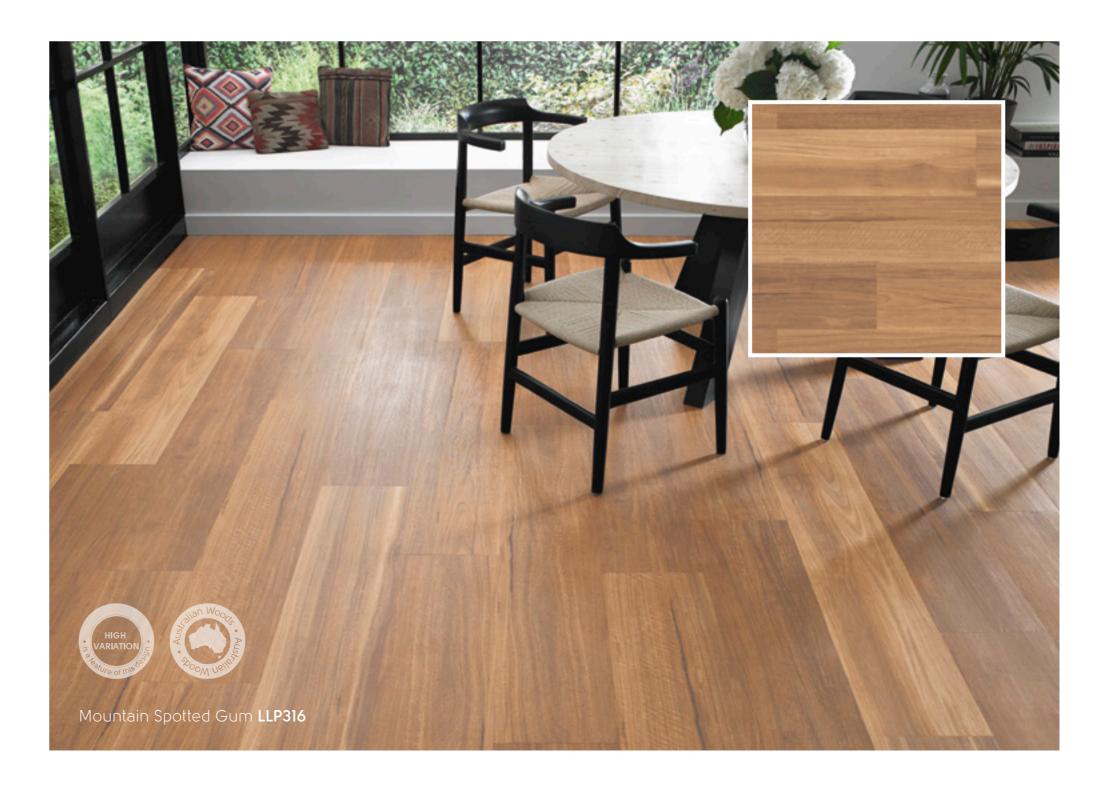

mooth Operator







10 Karndean Designflooring Karndean **Designflooring** 11

## Focus on Style



and utilitarian industrial vibe.



Firm Foundations combines the strength and resilience of nature with a raw-edged

Firm Foundations is a timeless design direction that delivers just that. While this look is all about dependable function and practicality, it's also uncompromising in bringing understated elegance and comfort to contemporary living spaces.

Think dark timbers, exposed brick, polished concrete and terrazzo. Think modern statement furniture and a moody dark palette with bursts of colour that provide a backdrop for optimism and a comfortable life of luxury.











# LooseLay Longboard A collection of contemporary designs in our largest format













































# LooseLay Originals Where classic charm meets modern design





























































## LooseLay Longboard - Wood



1500mm x 250mm (59.1" x 9.85")



## LooseLay Originals - Wood



1050mm x 250mm (41.3" x 9.85")





## LooseLay Originals - Stone







\*As a feature of the design, these products incorporate a high variation between individual planks. ( Inspired by Australian woods.

■ Ontario LLT218 Concrete ■ Quebec LLT219 Concrete ■ Dakota LLT212 Concrete ■ Vermont LLT217 Pietra ■ Madison LLT203 Honed Limestone ■ Maine LLT213

## Environmental

#### Karndean Designflooring and the environment

At Karndean Designflooring we find inspiration for our products in the beauty of the natural world and feel passionate about bringing this i