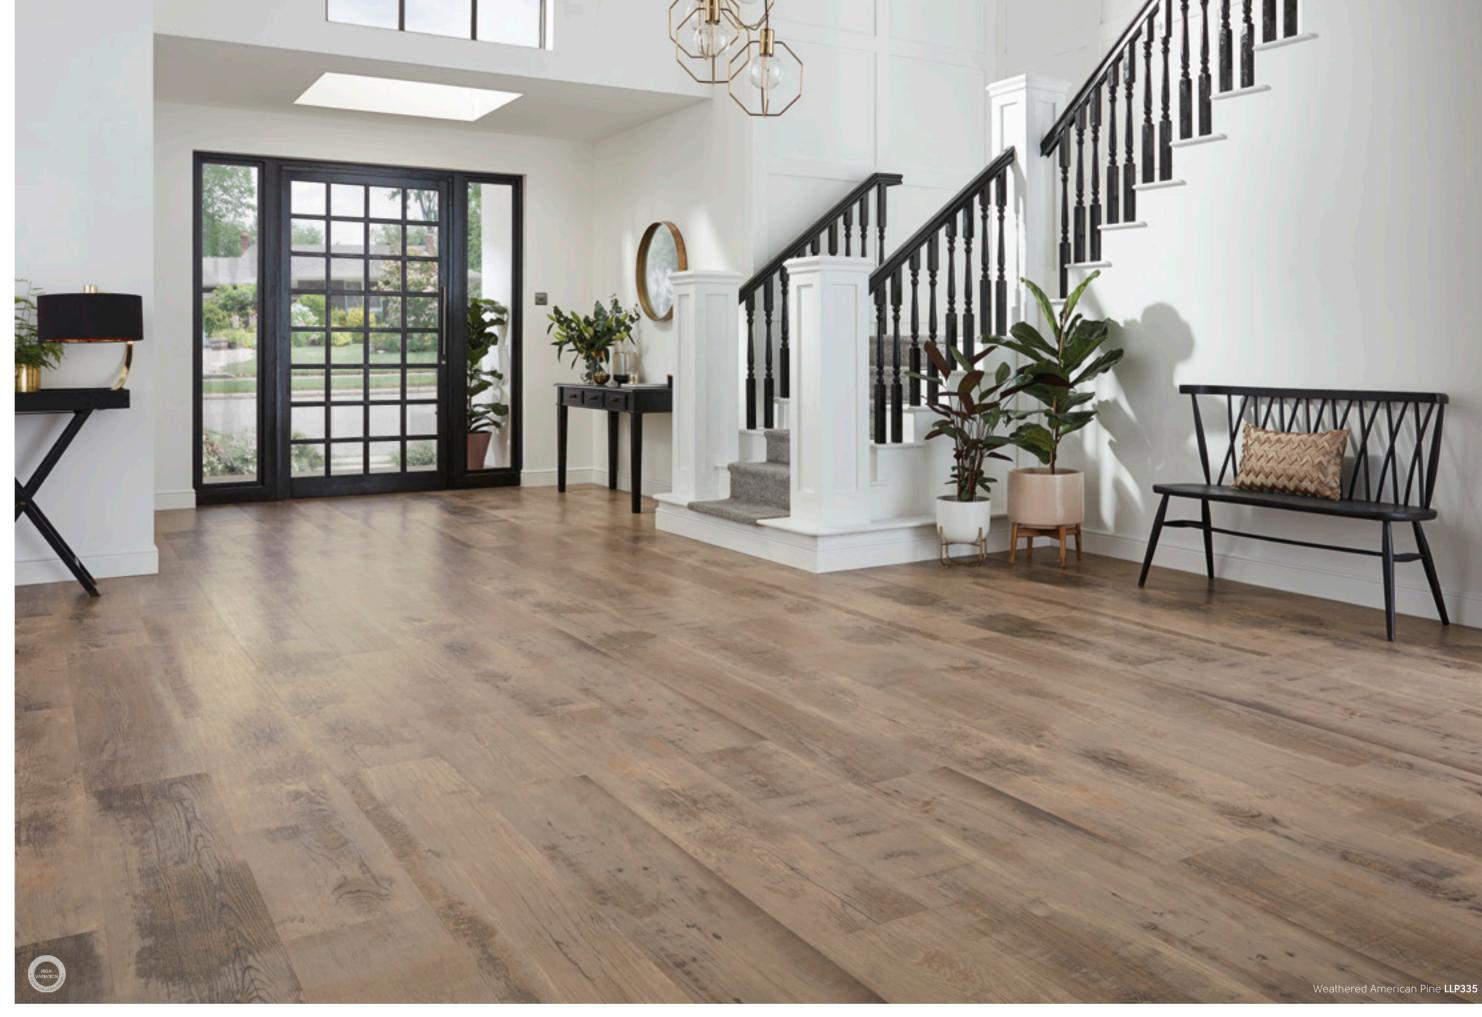

# LooseLay Longboard A collection of contemporary designs in our largest format

## LooseLay Longboard - Wood

1500mm x 250mm (59.1" x 9.85")