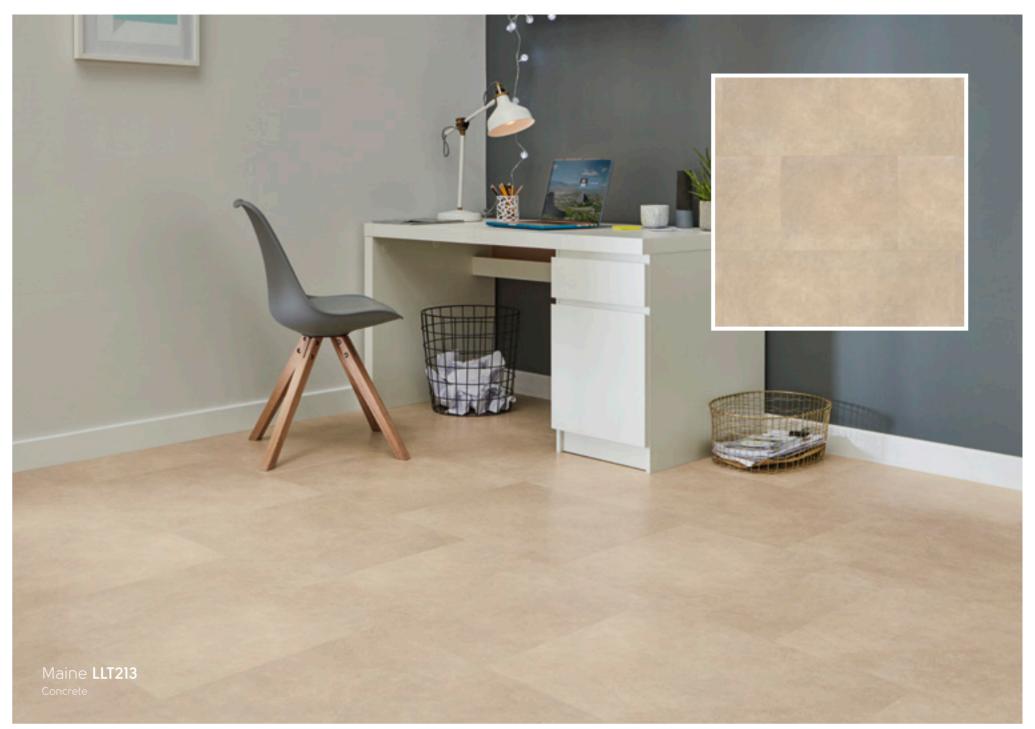

## LooseLay Originals - Stone

\*As a feature of the design, these products incorporate a high variation between individual planks. ( Inspired by Australian woods.

■ Ontario LLT218 Concrete ■ Quebec LLT219 Concrete ■ Dakota LLT212 Concrete ■ Vermont LLT217 Pietra ■ Madison LLT203 Honed Limestone ■ Maine LLT213