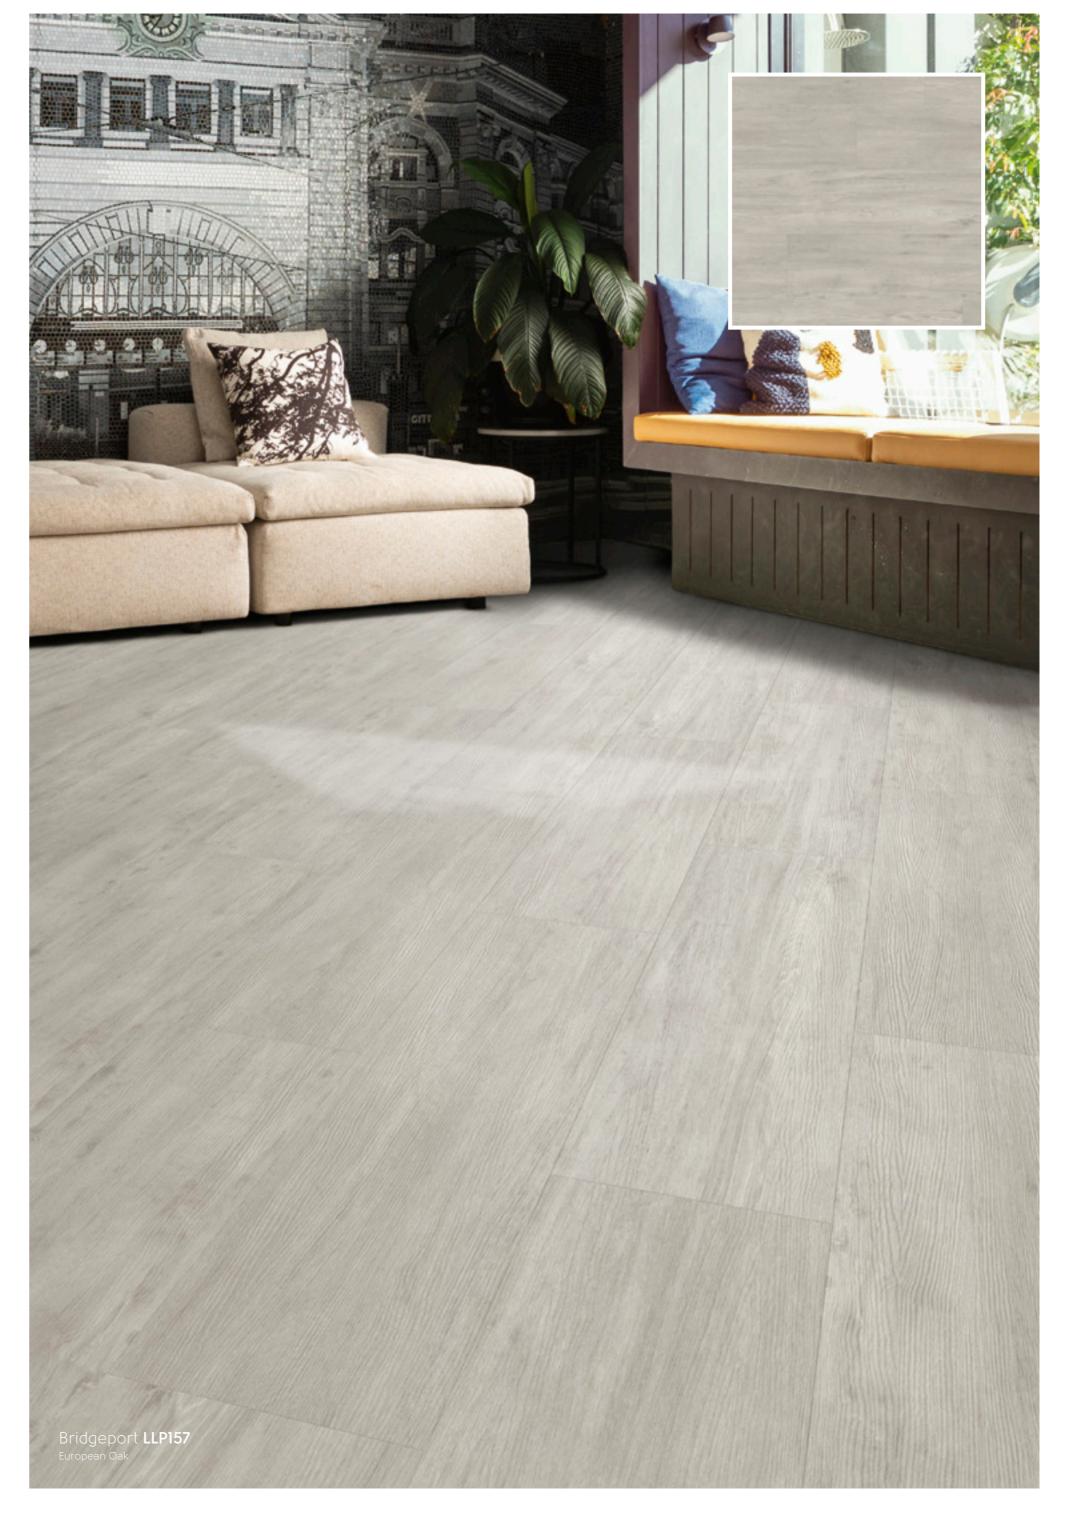

# LooseLay Originals Where classic charm meets modern design

## LooseLay Originals - Wood

1050mm x 250mm (41.3" x 9.85")