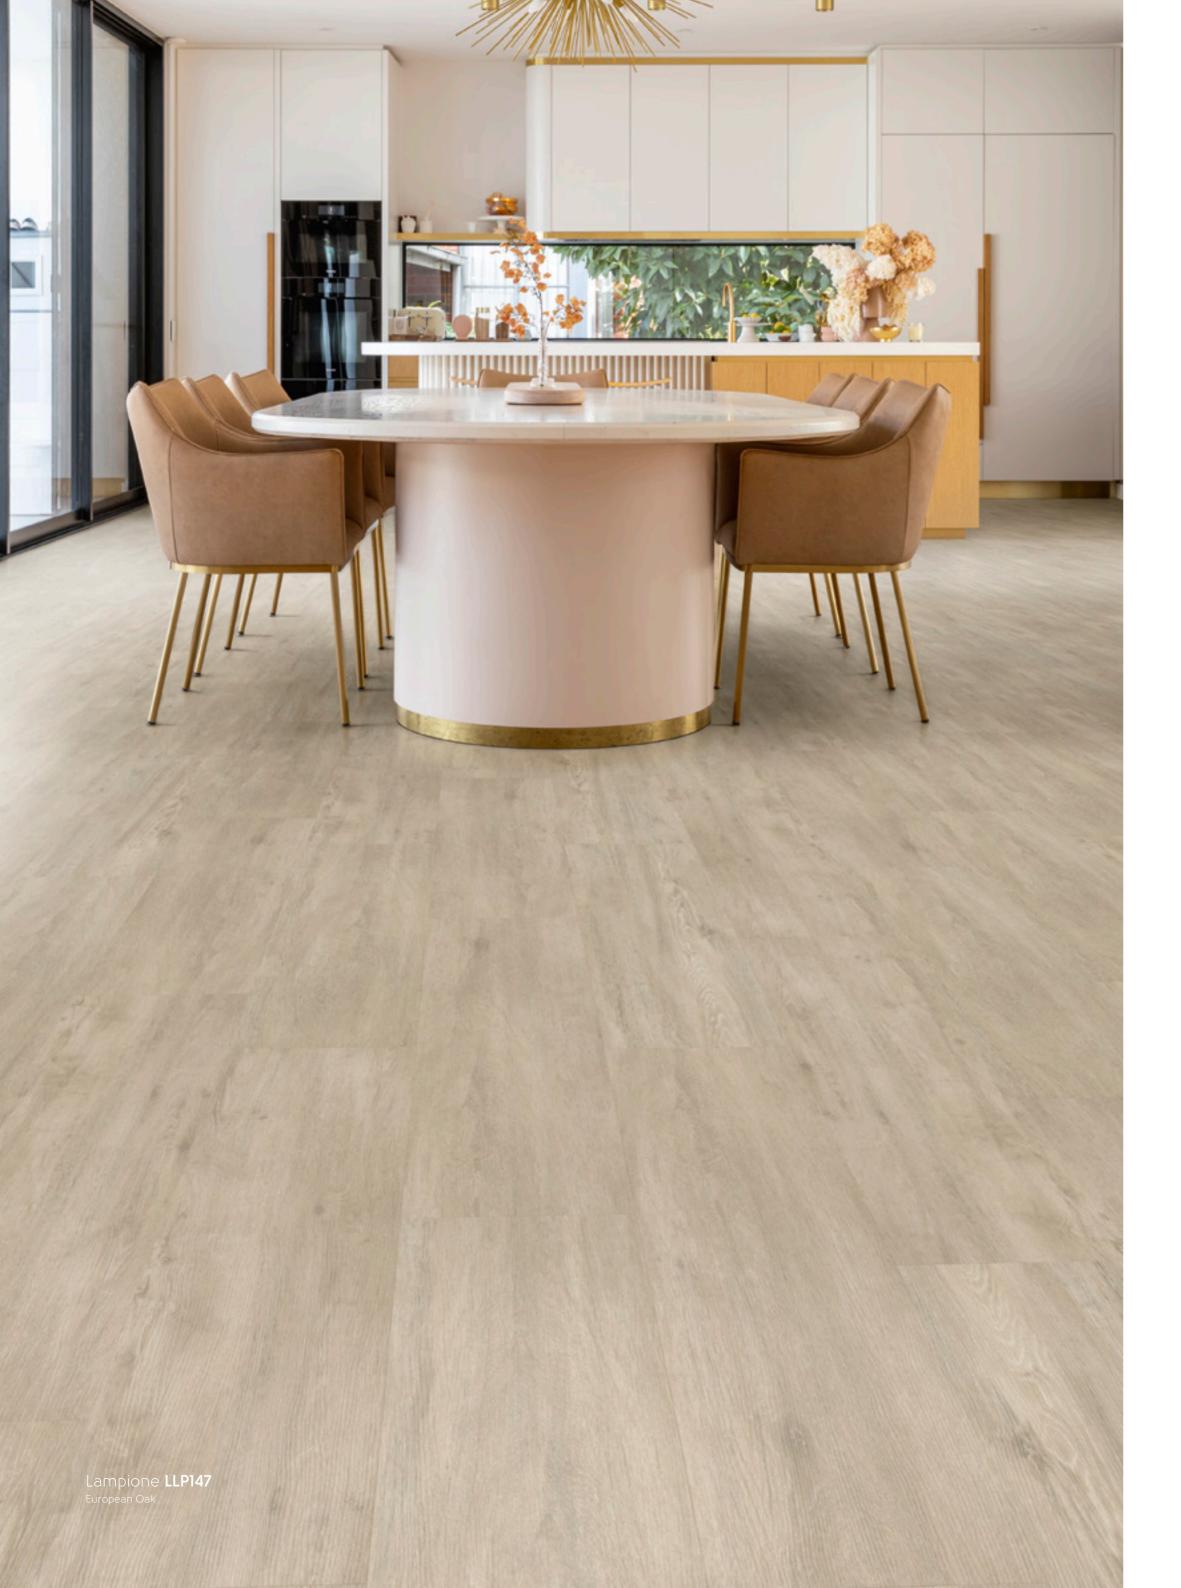

# LooseLay Originals Where classic charm meets modern design

## LooseLay Originals - Wood

1050mm x 250mm (41.3" x 9.85")