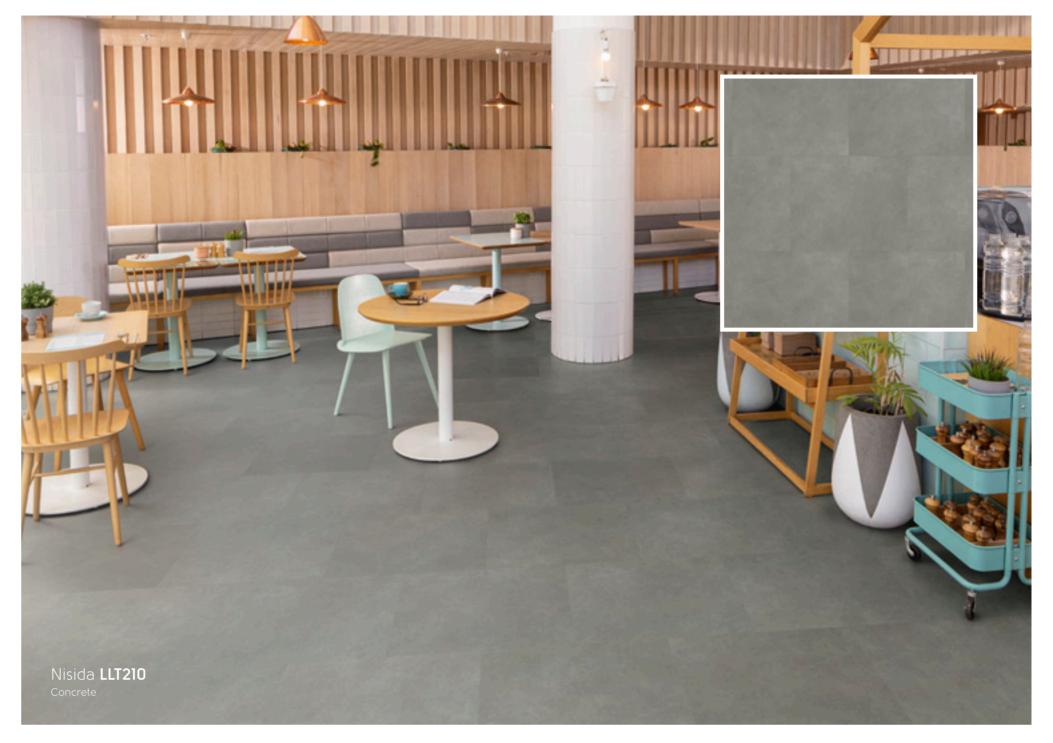

## LooseLay Originals - Stone

\*As a feature of the design, these products incorporate a high variation between individual planks. ( Inspired by Australian woods.

■ Ontario LLT218 Concrete ■ Quebec LLT219 Concrete ■ Dakota LLT212 Concrete ■ Vermont LLT217 Pietra ■ Madison LLT203 Honed Limestone ■ Maine LLT213