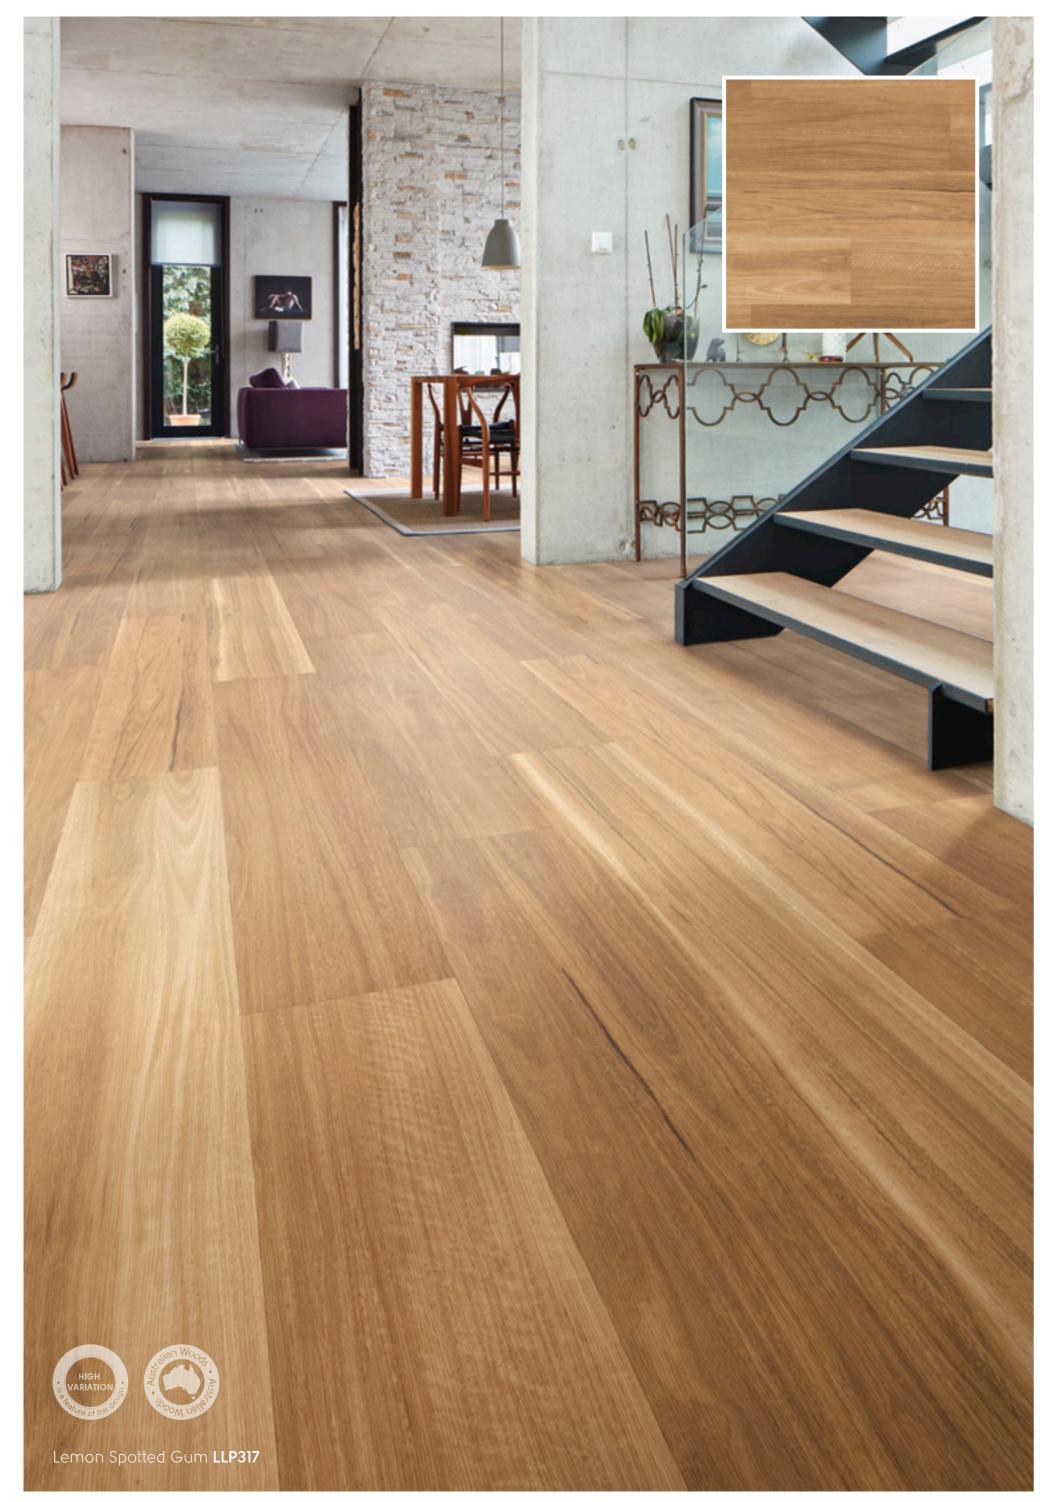

oth Operator







10 Karndean Designflooring Karndean **Designflooring** 11

## Focus on Style



and utilitarian industrial vibe.



Firm Foundations combines the strength and resilience of nature with a raw-edged

Firm Foundations is a timeless design direction that delivers just that. While this look is all about dependable function and practicality, it's also uncompromising in bringing understated elegance and comfort to contemporary living spaces.

Think dark timbers, exposed brick, polished concrete and terrazzo. Think modern statement furniture and a moody dark palette with bursts of colour that provide a backdrop for optimism and a comfortable life of luxury.











# LooseLay Longboard A collection of contemporary designs in our largest format













































# LooseLay Originals Where classic charm meets modern design





























































## LooseLay Longboard - Wood



1500mm x 250mm (59.1" x 9.85")



## LooseLay Originals - Wood



1050mm x 250mm (41.3" x 9.85")





## LooseLay Originals - Stone







\*As a feature of the design, these products incorporate a high variation between individual planks. ( Inspired by Australian woods.

■ Ontario LLT218 Concrete ■ Quebec LLT219 Concrete ■ Dakota LLT212 Concrete ■ Vermont LLT217 Pietra ■ Madison LLT203 Honed Limestone ■ Maine LLT213

## Environmental

#### Karndean Designflooring and the environment

At Karndean Designflooring we find inspiration for our products in the beauty of the natural world and feel passionate about bringing this int