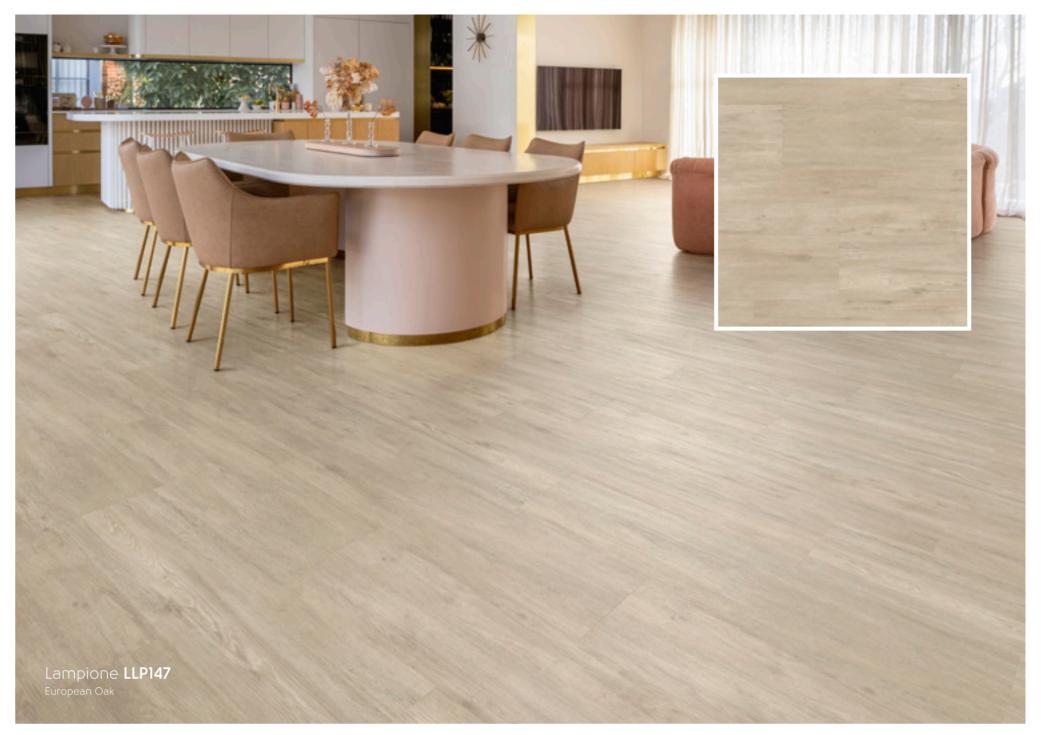

utilitarian industrial vibe.



Firm Foundations combines the strength and resilience of nature with a raw-edged

Firm Foundations is a timeless design direction that delivers just that. While this look is all about dependable function and practicality, it's also uncompromising in bringing understated elegance and comfort to contemporary living spaces.

Think dark timbers, exposed brick, polished concrete and terrazzo. Think modern statement furniture and a moody dark palette with bursts of colour that provide a backdrop for optimism and a comfortable life of luxury.











# LooseLay Longboard A collection of contemporary designs in our largest format













































# LooseLay Originals Where classic charm meets modern design





























































## LooseLay Longboard - Wood



1500mm x 250mm (59.1" x 9.85")



## LooseLay Originals - Wood



1050mm x 250mm (41.3" x 9.85")





## LooseLay Originals - Stone







\*As a feature of the design, these products incorporate a high variation between individual planks. ( Inspired by Australian woods.

■ Ontario LLT218 Concrete ■ Quebec LLT219 Concrete ■ Dakota LLT212 Concrete ■ Vermont LLT217 Pietra ■ Madison LLT203 Honed Limestone ■ Maine LLT213

## Environmental

#### Karndean Designflooring and the environment

At Karndean Designflooring we find inspiration for our products in the beauty of the natural world and feel passionate about bringing this into every product we create. To keep our environment protected we do everything we can to continuously imp