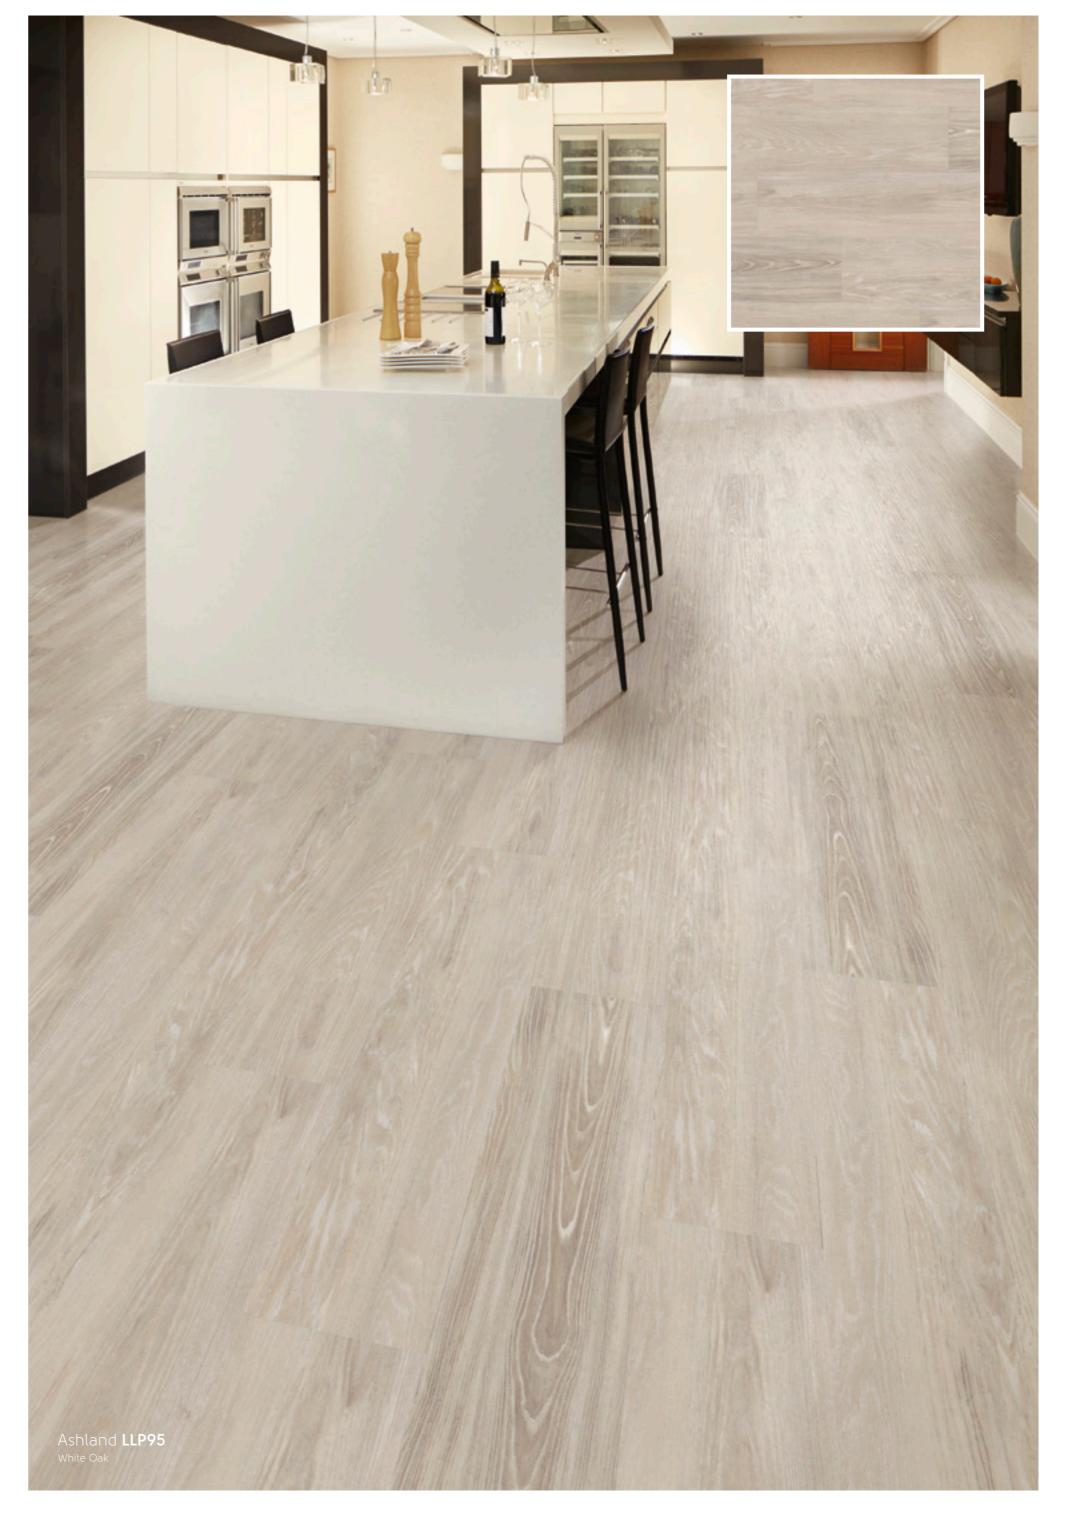

# LooseLay Longboard A collection of contemporary designs in our largest format

## LooseLay Longboard - Wood

1500mm x 250mm (59.1" x 9.85")