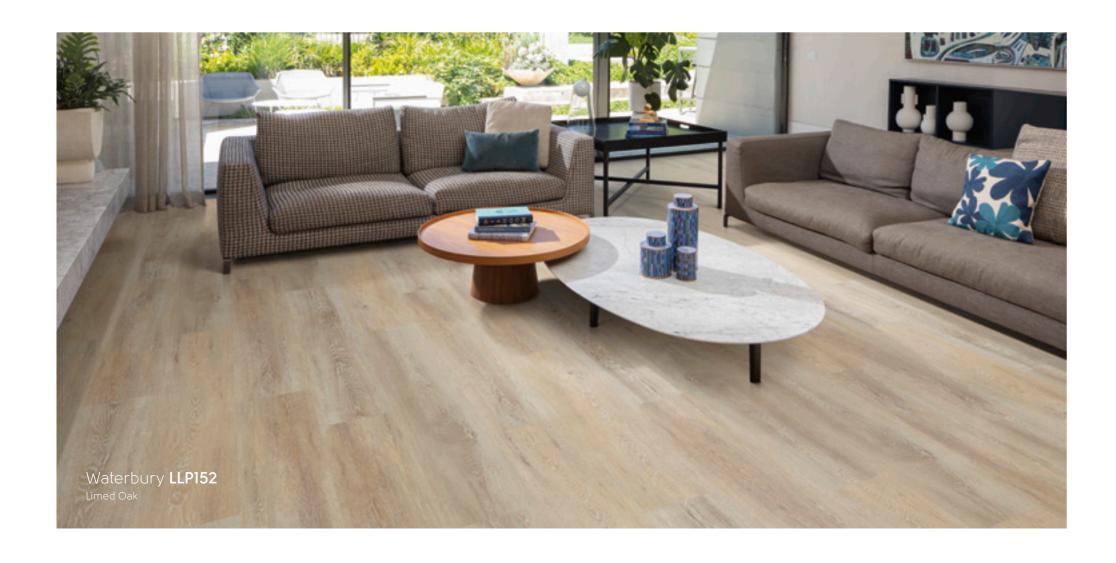

6 Karndean **Designflooring** Karndean **Designflooring** 7

Featuring our K-Wave® friction grip backing that holds the product in place using a combination of weight and friction, our loose lay products require only minimal adhesive. Available in Karndean LooseLay Longboard and LooseLay Originals.

With our LooseLay Longboard and LooseLay Originals ranges, you can have a loose lay floor with design flexibility and even incorporate multiple colours into one design. You can carry your chosen design throughout the space without the need for transition strips.

This is our most ergonomic flooring option, meaning it provides the most cushioning underfoot.